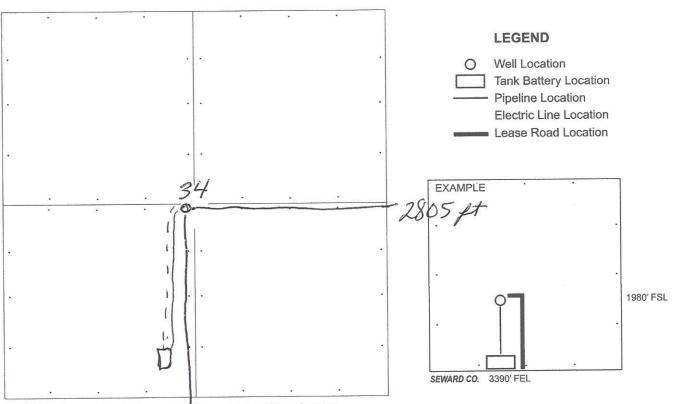

#### IN ALL CASES PLOT THE INTENDED WELL ON THE PLAT BELOW

In all cases, please fully complete this side of the form. Include items 1 through 5 at the bottom of this page.

| Operator: JOHN C MEARS                | Location of Well: County: WOODSON                                                                    |
|---------------------------------------|------------------------------------------------------------------------------------------------------|
| Lease: MEARS A                        | 2,590 feet from N / X S Line of Section                                                              |
| Well Number: A-3                      | 2,805 feet from X E / W Line of Section                                                              |
| Field: BUFFALO-VILAS                  | Sec.34 Twp. 26 S. R.16 X E W                                                                         |
| Number of Acres attributable to well: | Is Section: Regular or Irregular                                                                     |
|                                       | If Section is Irregular, locate well from nearest corner boundary.  Section corner used: NE NW SE SW |
| DI .                                  | _AT                                                                                                  |

Show location of the well. Show footage to the nearest lease or unit boundary line. Show the predicted locations of lease roads, tank batteries, pipelines and electrical lines, as required by the Kansas Surface Owner Notice Act (House Bill 2032).

You may attach a separate plat if desired.

NOTE: In all cases locate the spot of the proposed drilling locaton.

# 1 2590 /+ In plotting the proposed location of the well, you must show:

- 1. The manner in which you are using the depicted plat by identifying section lines, i.e. 1 section, 1 section with 8 surrounding sections, 4 sections, etc.
- 2. The distance of the proposed drilling location from the south / north and east / west outside section lines.
- 3. The distance to the nearest lease or unit boundary line (in footage).
- If proposed location is located within a prorated or spaced field a certificate of acreage attribution plat must be attached: (C0-7 for oil wells; CG-8 for gas wells).
- 5. The predicted locations of lease roads, tank batteries, pipelines, and electrical lines.