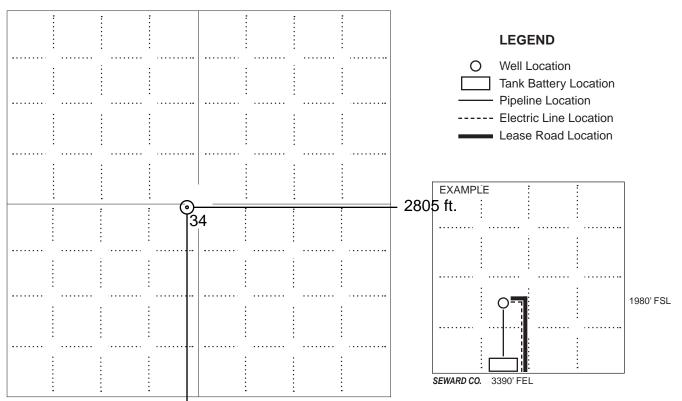

#### IN ALL CASES PLOT THE INTENDED WELL ON THE PLAT BELOW

In all cases, please fully complete this side of the form. Include items 1 through 5 at the bottom of this page.

| Operator:                             | Location of Well: County:                                                                                                                                                                                                                                                                                                                                                                                                                                                                                                                                                                                                                                                                                                                                                                                                                                                                                                                                                                                                                                                                                                                                                                                                                                                                                                                                                                                                                                                                                                                                                                                                                                                                                                                                                                                                                                                                                                                                                                                                                                                                                                     |
|---------------------------------------|-------------------------------------------------------------------------------------------------------------------------------------------------------------------------------------------------------------------------------------------------------------------------------------------------------------------------------------------------------------------------------------------------------------------------------------------------------------------------------------------------------------------------------------------------------------------------------------------------------------------------------------------------------------------------------------------------------------------------------------------------------------------------------------------------------------------------------------------------------------------------------------------------------------------------------------------------------------------------------------------------------------------------------------------------------------------------------------------------------------------------------------------------------------------------------------------------------------------------------------------------------------------------------------------------------------------------------------------------------------------------------------------------------------------------------------------------------------------------------------------------------------------------------------------------------------------------------------------------------------------------------------------------------------------------------------------------------------------------------------------------------------------------------------------------------------------------------------------------------------------------------------------------------------------------------------------------------------------------------------------------------------------------------------------------------------------------------------------------------------------------------|
| Lease:                                | feet from N / S Line of Section                                                                                                                                                                                                                                                                                                                                                                                                                                                                                                                                                                                                                                                                                                                                                                                                                                                                                                                                                                                                                                                                                                                                                                                                                                                                                                                                                                                                                                                                                                                                                                                                                                                                                                                                                                                                                                                                                                                                                                                                                                                                                               |
| Well Number:                          | feet from E / W Line of Section                                                                                                                                                                                                                                                                                                                                                                                                                                                                                                                                                                                                                                                                                                                                                                                                                                                                                                                                                                                                                                                                                                                                                                                                                                                                                                                                                                                                                                                                                                                                                                                                                                                                                                                                                                                                                                                                                                                                                                                                                                                                                               |
| Field:                                | SecTwpS. R 🗌 E 📗 W                                                                                                                                                                                                                                                                                                                                                                                                                                                                                                                                                                                                                                                                                                                                                                                                                                                                                                                                                                                                                                                                                                                                                                                                                                                                                                                                                                                                                                                                                                                                                                                                                                                                                                                                                                                                                                                                                                                                                                                                                                                                                                            |
| Number of Acres attributable to well: | Is Section: Regular or Irregular                                                                                                                                                                                                                                                                                                                                                                                                                                                                                                                                                                                                                                                                                                                                                                                                                                                                                                                                                                                                                                                                                                                                                                                                                                                                                                                                                                                                                                                                                                                                                                                                                                                                                                                                                                                                                                                                                                                                                                                                                                                                                              |
| QTR/QTR/QTR of acreage:               | is committee in the second of |
|                                       | If Section is Irregular, locate well from nearest corner boundary.                                                                                                                                                                                                                                                                                                                                                                                                                                                                                                                                                                                                                                                                                                                                                                                                                                                                                                                                                                                                                                                                                                                                                                                                                                                                                                                                                                                                                                                                                                                                                                                                                                                                                                                                                                                                                                                                                                                                                                                                                                                            |
|                                       | Section corner used: NE NW SE SW                                                                                                                                                                                                                                                                                                                                                                                                                                                                                                                                                                                                                                                                                                                                                                                                                                                                                                                                                                                                                                                                                                                                                                                                                                                                                                                                                                                                                                                                                                                                                                                                                                                                                                                                                                                                                                                                                                                                                                                                                                                                                              |
|                                       |                                                                                                                                                                                                                                                                                                                                                                                                                                                                                                                                                                                                                                                                                                                                                                                                                                                                                                                                                                                                                                                                                                                                                                                                                                                                                                                                                                                                                                                                                                                                                                                                                                                                                                                                                                                                                                                                                                                                                                                                                                                                                                                               |
| DI 4:                                 | <del>-</del>                                                                                                                                                                                                                                                                                                                                                                                                                                                                                                                                                                                                                                                                                                                                                                                                                                                                                                                                                                                                                                                                                                                                                                                                                                                                                                                                                                                                                                                                                                                                                                                                                                                                                                                                                                                                                                                                                                                                                                                                                                                                                                                  |

Show location of the well. Show footage to the nearest lease or unit boundary line. Show the predicted locations of lease roads, tank batteries, pipelines and electrical lines, as required by the Kansas Surface Owner Notice Act (House Bill 2032). You may attach a separate plat if desired.

NOTE: In all cases locate the spot of the proposed drilling locaton.

#### 2590 ft.

#### In plotting the proposed location of the well, you must show:

- 1. The manner in which you are using the depicted plat by identifying section lines, i.e. 1 section, 1 section with 8 surrounding sections, 4 sections, etc.
- 2. The distance of the proposed drilling location from the south / north and east / west outside section lines.
- 3. The distance to the nearest lease or unit boundary line (in footage).
- 4. If proposed location is located within a prorated or spaced field a certificate of acreage attribution plat must be attached: (C0-7 for oil wells; CG-8 for gas wells).
- 5. The predicted locations of lease roads, tank batteries, pipelines, and electrical lines.