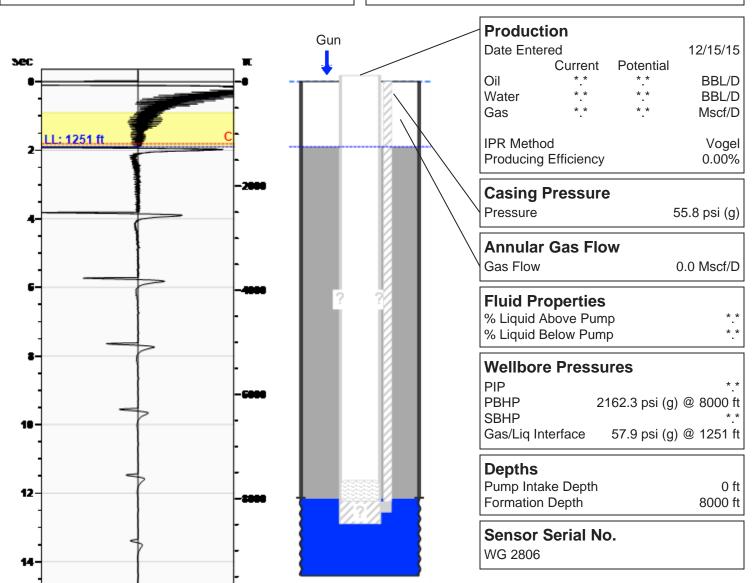

## (((ECHOMETER))) Ellis 3119 3-19H 12/15/2015 02:18:14PM

Liquid Level 1251 ft

Fluid Above Pump 6749 ft Equivalent Gas Free Above Pump 6749 ft