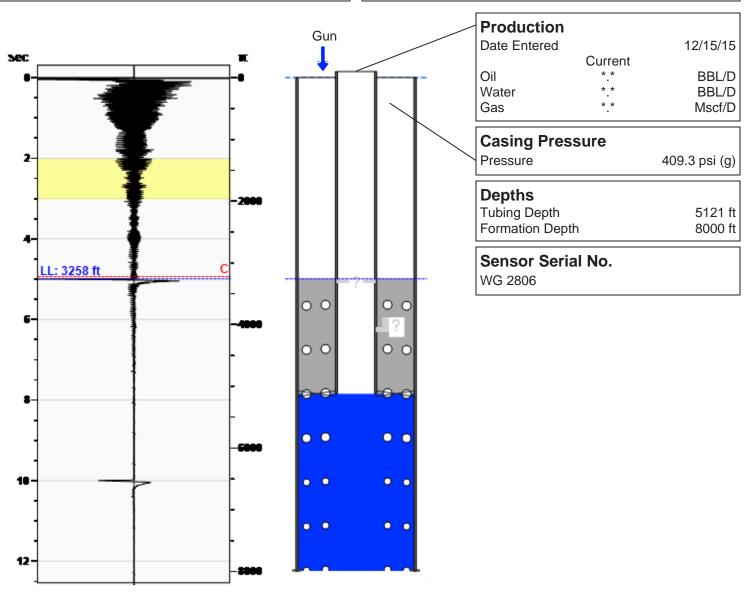

## (((ECHOMETER))) Huck 3120 1-9H 12/15/2015 04:11:39PM

Liquid Level 3258 ft

Fluid Above Tubing 4742 ft Gas Free Above Tubing 3944 ft

## **Comments and Recommendations**

Explode - 1100 PSI Casing

Echometer Company 5001 Ditto Lane Wichita Falls, TX 76302 (940) 767-4334 info@echometer.com Conservation Division District Office No. 1 210 E. Frontview, Suite A Dodge City, KS 67801