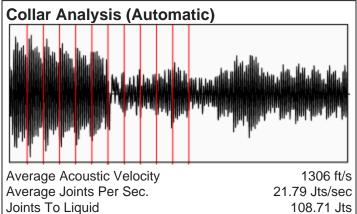

## (((ECHOMETER))) Huck 3120 1-9H 12/15/2015 04:11:39PM

Liquid Level 3258 ft

Fluid Above Tubing 4742 ft Gas Free Above Tubing 3944 ft