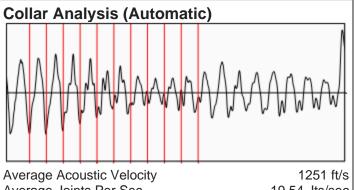

# **Liquid Level**

Fluid Above Pump **Equivalent Gas Free Above Pump** 

\*.\* ft

Average Joints Per Sec. 19.54 Jts/sec Joints To Liquid Gas Gravity 0.6872 Air = 1140.82 Jts