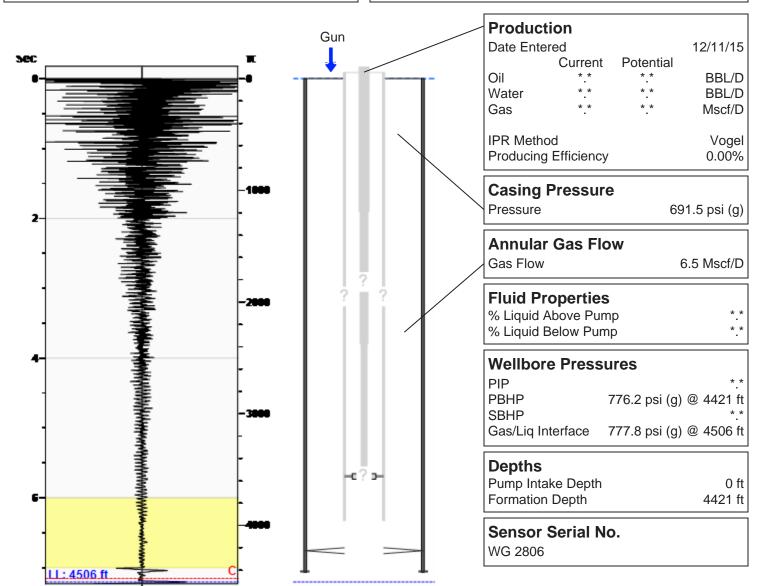

### Alvin 1 12/11/2015 10:48:31AM

4506 ft

# **Liquid Level**

Fluid Above Pump **Equivalent Gas Free Above Pump** 

\*.\* ft

Average Joints Per Sec. 19.54 Jts/sec Joints To Liquid Gas Gravity 0.6872 Air = 1140.82 Jts

### **Comments and Recommendations**

Explode - 1350 PSI Casing

**Echometer Company** 5001 Ditto Lane Wichita Falls, TX 76302 (940) 767-4334 info@echometer.com

Conservation Division District Office No. 2 3450 N. Rock Road Building 600, Suite 601 Wichita, KS 67226