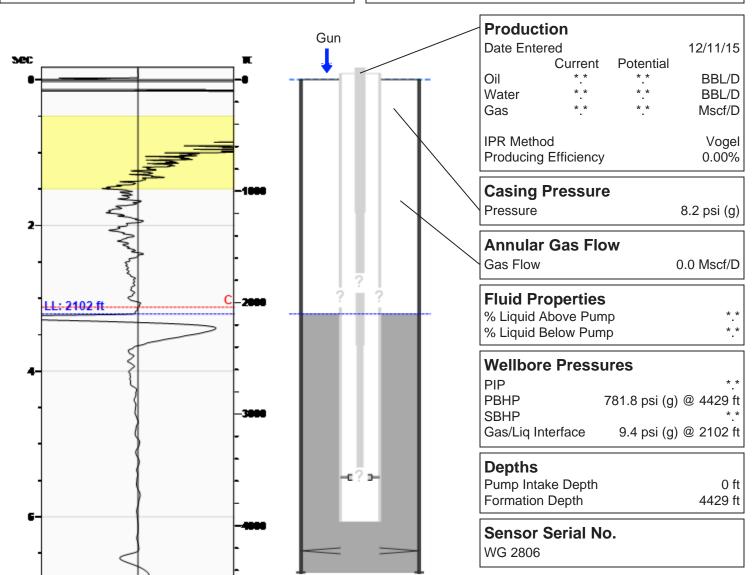

## Truby B 2 12/11/2015 12:55:50PM

# Liquid Level 2102 ft

| Fluid Above Pump                      | 2327 ft |
|---------------------------------------|---------|
| <b>Equivalent Gas Free Above Pump</b> | 2327 ft |

Average Acoustic Velocity 1307 ft/s
Average Joints Per Sec. 20.42 Jts/sec
Joints To Liquid 65.68 Jts

### **Comments and Recommendations**

Explode - 750 PSI Casing

Echometer Company 5001 Ditto Lane Wichita Falls, TX 76302 (940) 767-4334 info@echometer.com Conservation Division District Office No. 2 3450 N. Rock Road Building 600, Suite 601 Wichita, KS 67226