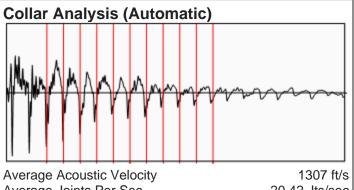

# Liquid Level 2102 ft

| Fluid Above Pump                      | 2327 ft |
|---------------------------------------|---------|
| <b>Equivalent Gas Free Above Pump</b> | 2327 ft |

Average Acoustic Velocity 1307 ft/s
Average Joints Per Sec. 20.42 Jts/sec
Joints To Liquid 65.68 Jts