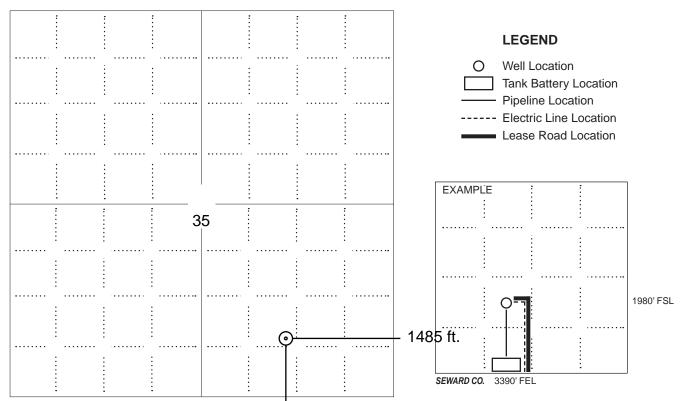

Show location of the well. Show footage to the nearest lease or unit boundary line. Show the predicted locations of lease roads, tank batteries, pipelines and electrical lines, as required by the Kansas Surface Owner Notice Act (House Bill 2032). You may attach a separate plat if desired.

NOTE: In all cases locate the spot of the proposed drilling locaton.

#### 800 ft.

#### In plotting the proposed location of the well, you must show:

- 1. The manner in which you are using the depicted plat by identifying section lines, i.e. 1 section, 1 section with 8 surrounding sections, 4 sections, etc.
- 2. The distance of the proposed drilling location from the south / north and east / west outside section lines.
- 3. The distance to the nearest lease or unit boundary line (in footage).
- 4. If proposed location is located within a prorated or spaced field a certificate of acreage attribution plat must be attached: (C0-7 for oil wells; CG-8 for gas wells).
- 5. The predicted locations of lease roads, tank batteries, pipelines, and electrical lines.

## IN ALL CASES PLOT THE INTENDED WELL ON THE PLAT BELOW

In all cases, please fully complete this side of the form. Include items 1 through 5 at the bottom of this page.

|       | or: <u>David Wrestler</u><br>Brinkmeyer |                                         | Location of Well: County: Allen                                                                                                                                                     |                 |
|-------|-----------------------------------------|-----------------------------------------|-------------------------------------------------------------------------------------------------------------------------------------------------------------------------------------|-----------------|
|       | ımber: 5                                |                                         | 800 feet from N / X S Line of S                                                                                                                                                     |                 |
|       | ield: Humboldt/Chanute                  |                                         | Con 35 TO 26 TO THE OF S                                                                                                                                                            | Line of Section |
|       |                                         |                                         | Sec. <u>35                                   </u>                                                                                                                                   | 1               |
|       | r of Acres attributable                 |                                         | Is Section: Regular or Irregular                                                                                                                                                    |                 |
| ZIRVQ | TR/QTR/QTR of acrea                     | age: <u>se ne sw</u>                    | <u>e</u>                                                                                                                                                                            |                 |
|       |                                         |                                         | If Section is Irregular, locate well from nearest corner boundary Section corner used: NE NW SE SW                                                                                  | <b>√</b> -      |
|       | Show local                              | batteries, pipelines and electrical lin | PLAT nearest lease or unit boundary line. Show the predicted locations of s, as required by the Kansas Surface Owner Notice Act (House Bill 2032). tach a separate plat if desired. |                 |
|       |                                         |                                         | ash a coparato plat ii desired.                                                                                                                                                     |                 |
|       |                                         |                                         |                                                                                                                                                                                     |                 |
|       | :                                       |                                         | LEGEND                                                                                                                                                                              |                 |
|       | :                                       | :                                       | : : O Well Location                                                                                                                                                                 |                 |
|       |                                         |                                         | Tank Battery Location                                                                                                                                                               |                 |
|       |                                         |                                         | Pipeline Location                                                                                                                                                                   |                 |
|       |                                         |                                         | Electric Line Location                                                                                                                                                              |                 |
|       |                                         |                                         | Lease Road Location                                                                                                                                                                 |                 |
|       |                                         |                                         |                                                                                                                                                                                     |                 |
|       |                                         |                                         |                                                                                                                                                                                     |                 |
|       |                                         |                                         | EXAMPLE : :                                                                                                                                                                         |                 |
|       | :                                       | :::                                     |                                                                                                                                                                                     |                 |
|       |                                         |                                         |                                                                                                                                                                                     |                 |
|       |                                         |                                         |                                                                                                                                                                                     |                 |
|       |                                         |                                         |                                                                                                                                                                                     |                 |
|       | i                                       |                                         |                                                                                                                                                                                     |                 |
|       | :                                       | : : :                                   | 1980                                                                                                                                                                                | 0' FSL          |
|       |                                         |                                         |                                                                                                                                                                                     |                 |
|       |                                         |                                         |                                                                                                                                                                                     |                 |
|       | i                                       |                                         |                                                                                                                                                                                     |                 |
|       |                                         |                                         | 1485                                                                                                                                                                                |                 |
|       |                                         |                                         | 1485<br>FEL SEWARD CO. 3390' FEL                                                                                                                                                    |                 |

#### In plotting the proposed location of the well, you must show:

- 1. The manner in which you are using the depicted plat by identifying section lines, i.e. 1 section, 1 section with 8 surrounding sections, 4 sections, etc.
- 2. The distance of the proposed drilling location from the south / north and east / west outside section lines.
- 3. The distance to the nearest lease or unit boundary line (in footage).
- 4. If proposed location is located within a prorated or spaced field a certificate of acreage attribution plat must be attached: (C0-7 for oil wells; CG-8 for gas wells).

FSL

5. The predicted locations of lease roads, tank batteries, pipelines, and electrical lines.