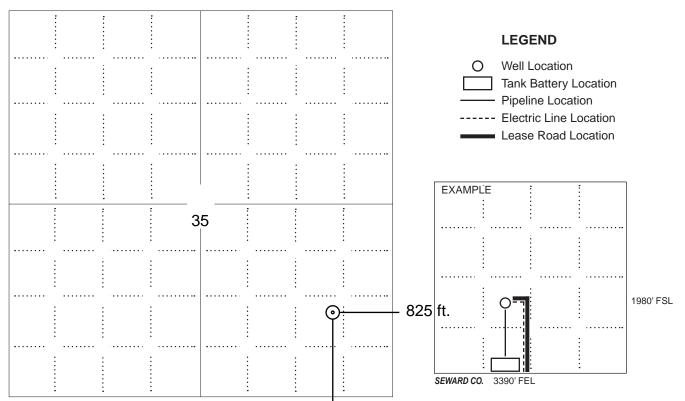

#### **PLAT**

Show location of the well. Show footage to the nearest lease or unit boundary line. Show the predicted locations of lease roads, tank batteries, pipelines and electrical lines, as required by the Kansas Surface Owner Notice Act (House Bill 2032).

You may attach a separate plat if desired.

NOTE: In all cases locate the spot of the proposed drilling locaton.

#### In plotting the proposed location of the well, you must show:

- 1. The manner in which you are using the depicted plat by identifying section lines, i.e. 1 section, 1 section with 8 surrounding sections, 4 sections, etc.
- 2. The distance of the proposed drilling location from the south / north and east / west outside section lines.
- 3. The distance to the nearest lease or unit boundary line (in footage).
- 4. If proposed location is located within a prorated or spaced field a certificate of acreage attribution plat must be attached: (C0-7 for oil wells; CG-8 for gas wells).
- 5. The predicted locations of lease roads, tank batteries, pipelines, and electrical lines.