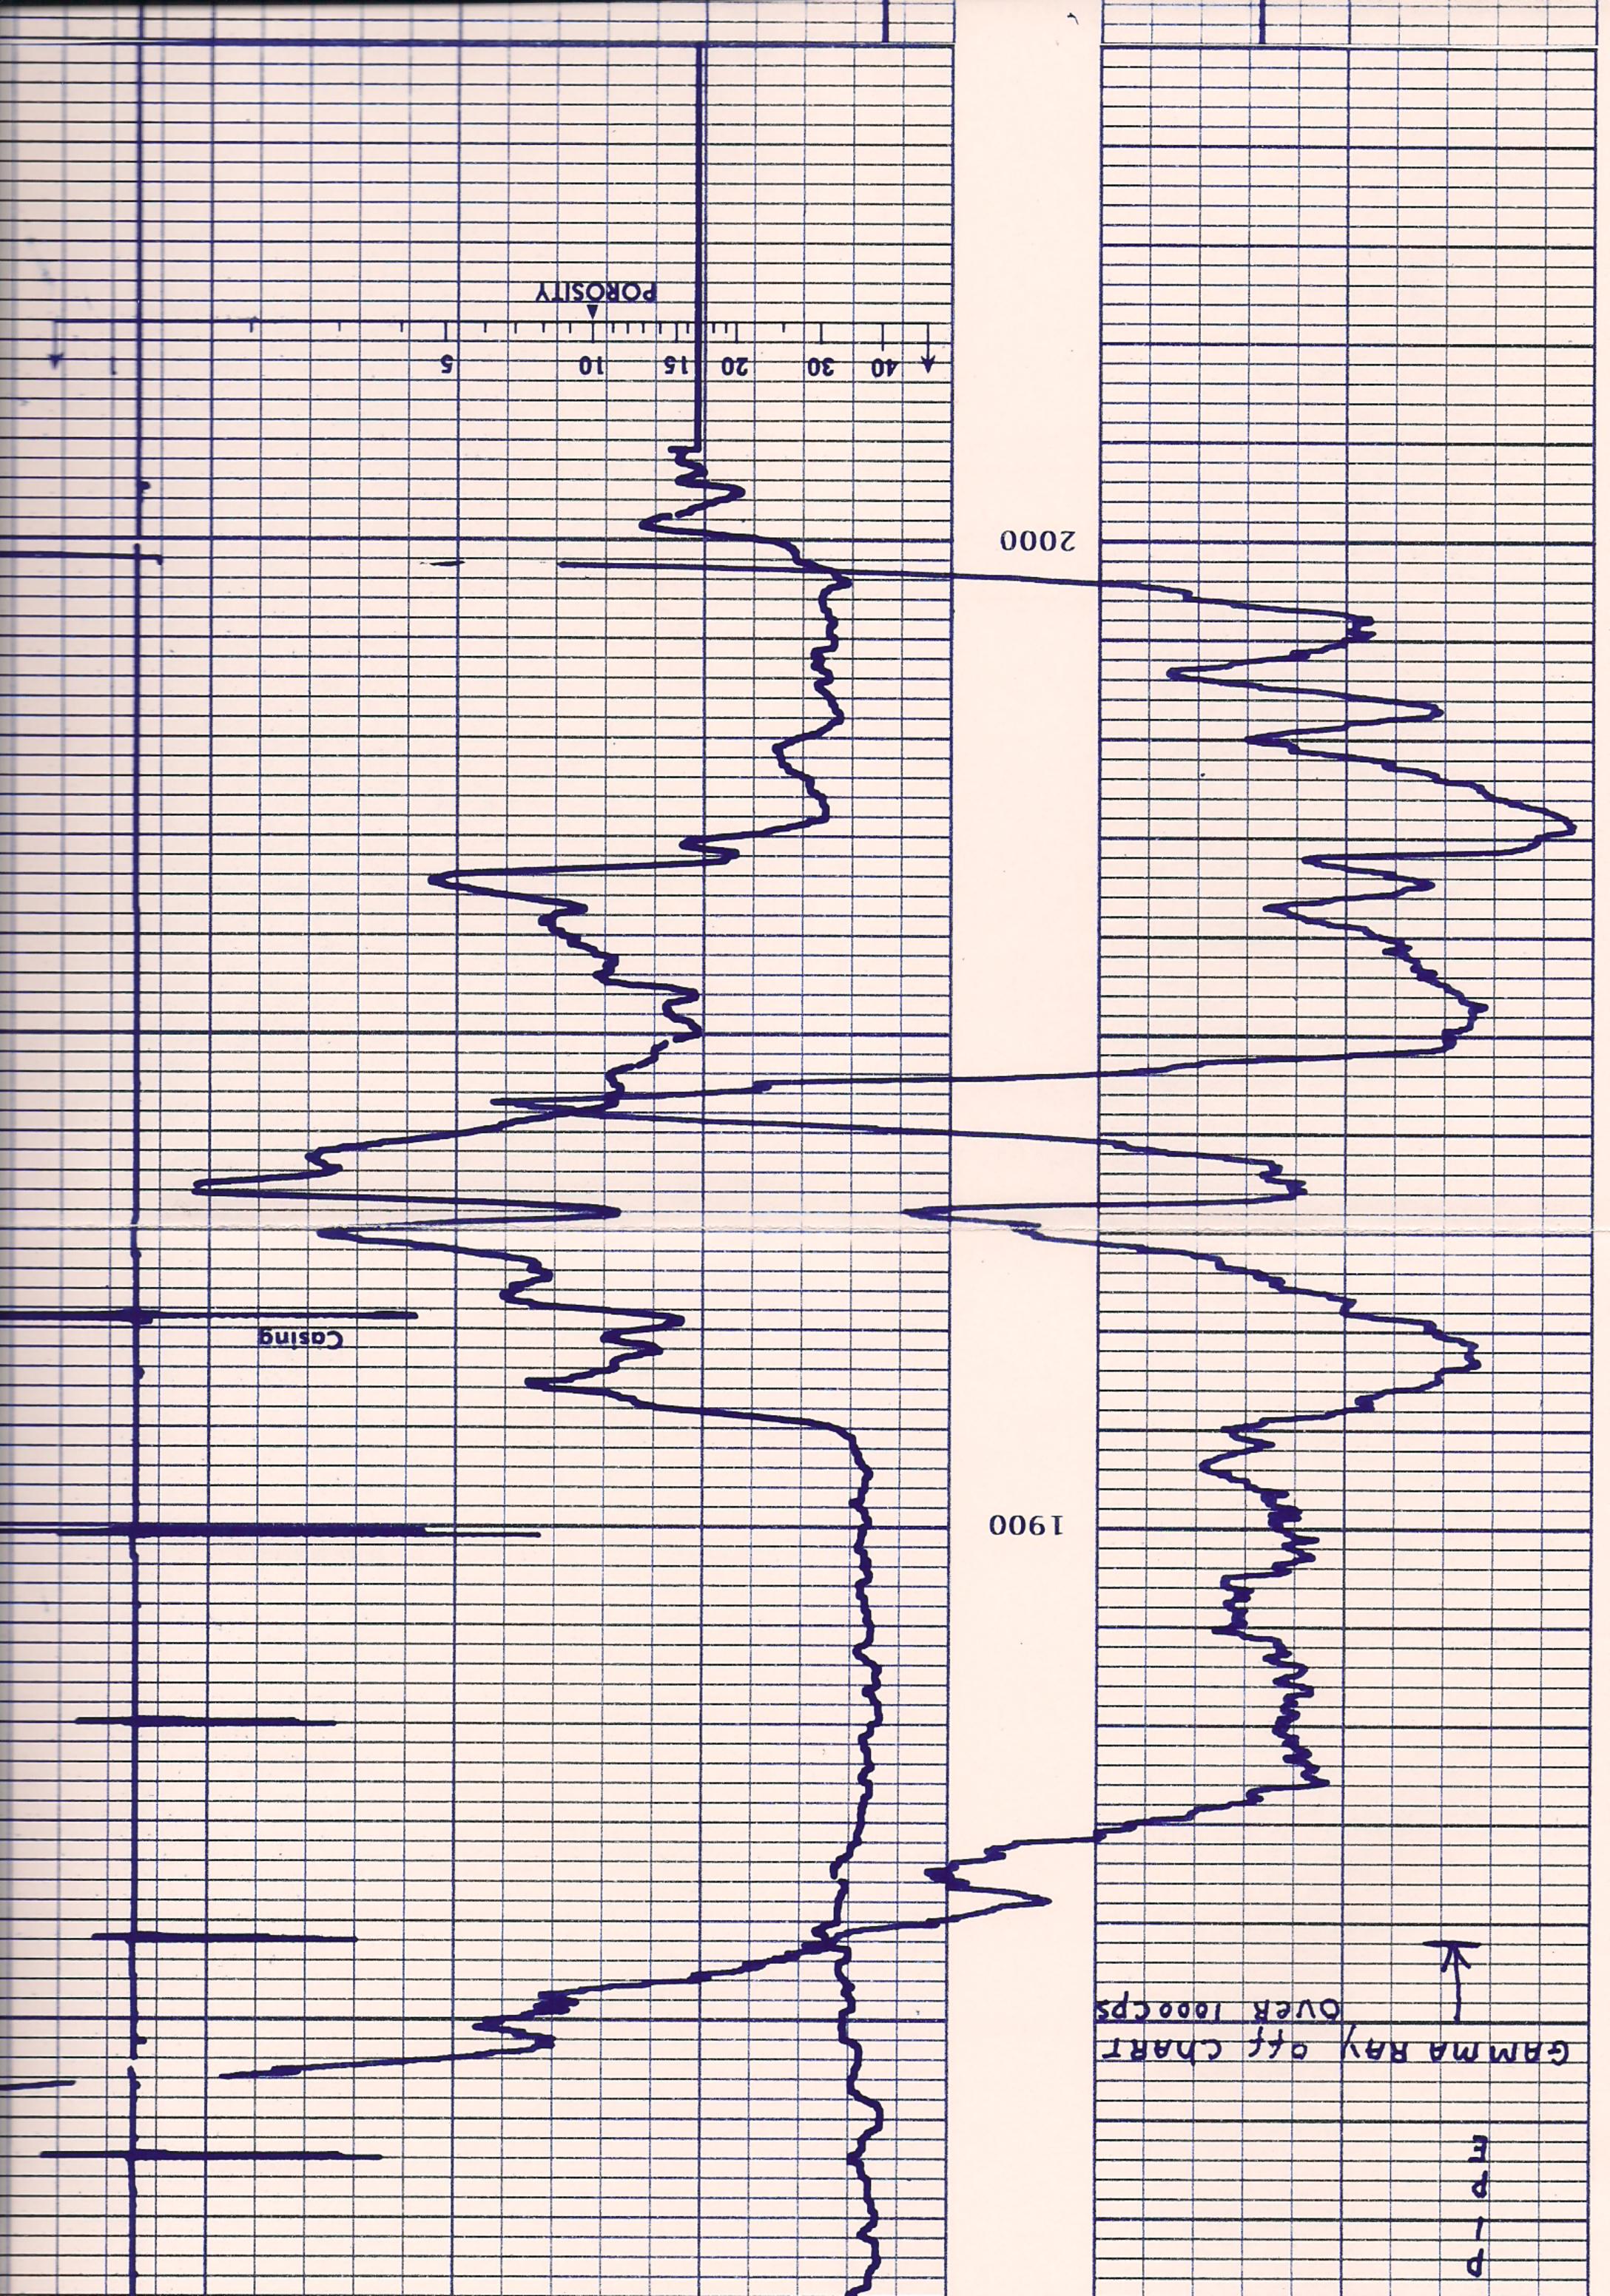

## Perforations And Bridge Plug Sets

| Perforation Top | Perforation Base | Formation   | Bridge Plug Depth |
|-----------------|------------------|-------------|-------------------|
| 1914            | 2010             | KANSAS CITY |                   |

|  | le Services                |
|--|----------------------------|
|  | <b>Complete Cased Hole</b> |
|  | CO                         |

| FILING NO.   WELL   CARTER #3   FIELD   COMPANY   TRE-PR OIL f. GAS   FIELD   COMPANY   WELL   CARTER #3   FIELD   COUNTY   BUTLER   FIELD   COUNTY   BUTLER   FIELD   COUNTY   BUTLER   FILING   FIELD   COUNTY   BUTLER   FILING   FIELD   COUNTY   BUTLER   FIELD   COUNTY   FIELD   COUNTY   FIELD   COUNTY   FIELD   COUNTY   FIELD   COUNTY   COU   |            |                |         |             |     |             |           |       |
|--------------------------------------------------------------------------------------------------------------------------------------------------------------------------------------------------------------------------------------------------------------------------------------------------------------------------------------------------------------------------------------------------------------------------------------------------------------------------------------------------------------------------------------------------------------------------------------------------------------------------------------------------------------------------------------------------------------------------------------------------------------------------------------------------------------------------------------------------------------------------------------------------------------------------------------------------------------------------------------------------------------------------------------------------------------------------------------------------------------------------------------------------------------------------------------------------------------------------------------------------------------------------------------------------------------------------------------------------------------------------------------------------------------------------------------------------------------------------------------------------------------------------------------------------------------------------------------------------------------------------------------------------------------------------------------------------------------------------------------------------------------------------------------------------------------------------------------------------------------------------------------------------------------------------------------------------------------------------------------------------------------------------------------------------------------------------------------------------------------------------------|------------|----------------|---------|-------------|-----|-------------|-----------|-------|
| FIELD                                                                                                                                                                                                                                                                                                                                                                                                                                                                                                                                                                                                                                                                                                                                                                                                                                                                                                                                                                                                                                                                                                                                                                                                                                                                                                                                                                                                                                                                                                                                                                                                                                                                                                                                                                                                                                                                                                                                                                                                                                                                                                                          |            |                | COMPANY | TE-PE       | OIL |             |           |       |
| FIELD     FIELD                                                                                                                                                                                                                                                                                                                                                                                                                                                                                                                                                                                                                                                                                                                                                                                                                                                                                                                                                                                                                                                                                                                                                                                                                                                                                                                                                                                                                                                                                                                                                                                                                                                                                                                                                                                                                                                                                                                                                                                                                                                                                                                | NIE.       |                |         | iama Ko     |     |             |           |       |
| COUNTY   BUTLER   STATE   KANSAS                                                                                                                                                                                                                                                                                                                                                                                                                                                                                                                                                                                                                                                                                                                                                                                                                                                                                                                                                                                                                                                                                                                                                                                                                                                                                                                                                                                                                                                                                                                                                                                                                                                                                                                                                                                                                                                                                                                                                                                                                                                                                               |            |                |         | 2 1 1 1 1 1 | 1   |             |           |       |
| COUNTY BUTLER   STATE KANSAS                                                                                                                                                                                                                                                                                                                                                                                                                                                                                                                                                                                                                                                                                                                                                                                                                                                                                                                                                                                                                                                                                                                                                                                                                                                                                                                                                                                                                                                                                                                                                                                                                                                                                                                                                                                                                                                                                                                                                                                                                                                                                                   |            |                |         |             |     |             |           |       |
| COCATION NW NW NW NE   COCATION NW                                                                                                                                                                                                                                                                                                                                                                                                                                                                                                                                                                                                                                                                                                                                                                                                                                                                                                                                                                                                                                                                                                                                                                                                                                                                                                                                                                                                                                                                                                                                                                                                                                                                                                                                                                                                                                                                                                                                                                                                                                                         |            |                | COUNTY  | BUTLE       | ~   |             | TATE KAD  |       |
| SEC 28                                                                                                                                                                                                                                                                                                                                                                                                                                                                                                                                                                                                                                                                                                                                                                                                                                                                                                                                                                                                                                                                                                                                                                                                                                                                                                                                                                                                                                                                                                                                                                                                                                                                                                                                                                                                                                                                                                                                                                                                                                                                                                                         |            |                | LOCATIO | NW WW       | •   |             | Б         | SE SE |
| TO DATUAL   CLANIDA   FEAL DATUAL   CLANIDA    |            |                |         |             | 278 | ٦,          |           |       |
| 10-1-01   ONE      | PFRIMANEN  | T DATUM:       |         |             |     | G FV.       | ELEVATION |       |
| 10-1-01   ONE   ONE                                                                                                                                                                                                                                                                                                                                                                                                                                                                                                                                                                                                                                                                                                                                                                                                                                                                                                                                                                                                                                                                                                                                                                                                                                                                                                                                                                                                                                                                                                                                                                                                                                                                                                                                                                                                                                                                                                                                                                                                                                                                                                            | LOG MEAS   | FROM           | 🛉 1     |             | 5   | ABOVE PERM. | - l       | , B   |
| CAMMA   NEUTRON   CAMMA   NEUTRON   CGAMMA   NEUTRON   CGER   2010   2004   2009   1400   1400   1400   1400   1400   1400   1400   1400   1400   1400   1400   1400   1400   1400   1400   1400   1400   1400   1400   1400   1400   1400   1400   1400   1400   1400   1400   1400   1400   1400   1400   1400   1400   1400   1400   1400   1400   1400   1400   1400   1400   1400   1400   1400   1400   1400   1400   1400   1400   1400   1400   1400   1400   1400   1400   1400   1400   1400   1400   1400   1400   1400   1400   1400   1400   1400   1400   1400   1400   1400   1400   1400   1400   1400   1400   1400   1400   1400   1400   1400   1400   1400   1400   1400   1400   1400   1400   1400   1400   1400   1400   1400   1400   1400   1400   1400   1400   1400   1400   1400   1400   1400   1400   1400   1400   1400   1400   1400   1400   1400   1400   1400   1400   1400   1400   1400   1400   1400   1400   1400   1400   1400   1400   1400   1400   1400   1400   1400   1400   1400   1400   1400   1400   1400   1400   1400   1400   1400   1400   1400   1400   1400   1400   1400   1400   1400   1400   1400   1400   1400   1400   1400   1400   1400   1400   1400   1400   1400   1400   1400   1400   1400   1400   1400   1400   1400   1400   1400   1400   1400   1400   1400   1400   1400   1400   1400   1400   1400   1400   1400   1400   1400   1400   1400   1400   1400   1400   1400   1400   1400   1400   1400   1400   1400   1400   1400   1400   1400   1400   1400   1400   1400   1400   1400   1400   1400   1400   1400   1400   1400   1400   1400   1400   1400   1400   1400   1400   1400   1400   1400   1400   1400   1400   1400   1400   1400   1400   1400   1400   1400   1400   1400   1400   1400   1400   1400   1400   1400   1400   1400   1400   1400   1400   1400   1400   1400   1400   1400   1400   1400   1400   1400   1400   1400   1400   1400   1400   1400   1400   1400   1400   1400   1400   1400   1400   1400   1400   1400   1400   1400   1400   1400   1400   1400   1400   1400   1400   1400   1400   1400   1   | DATE       |                |         | 0-1-        | 01  |             |           |       |
| CAMMA   NEUTRON   CAMMA   NEUTRON                                                                                                                                                                                                                                                                                                                                                                                                                                                                                                                                                                                                                                                                                                                                                                                                                                                                                                                                                                                                                                                                                                                                                                                                                                                                                                                                                                                                                                                                                                                                                                                                                                                                                                                                                                                                                                                                                                                                                                                                                                                                                              | RUN NO.    |                |         | ONE         |     | ONE         |           |       |
| SCHEAN   2010   2009   2009   2009   2009   2009   2009   2009   2009   2009   2009   2009   2009   2009   2009   2009   2009   2009   2009   2009   2009   2009   2009   2009   2009   2009   2009   2009   2009   2009   2009   2009   2009   2009   2009   2009   2009   2009   2009   2009   2009   2009   2009   2009   2009   2009   2009   2009   2009   2009   2009   2009   2009   2009   2009   2009   2009   2009   2009   2009   2009   2009   2009   2009   2009   2009   2009   2009   2009   2009   2009   2009   2009   2009   2009   2009   2009   2009   2009   2009   2009   2009   2009   2009   2009   2009   2009   2009   2009   2009   2009   2009   2009   2009   2009   2009   2009   2009   2009   2009   2009   2009   2009   2009   2009   2009   2009   2009   2009   2009   2009   2009   2009   2009   2009   2009   2009   2009   2009   2009   2009   2009   2009   2009   2009   2009   2009   2009   2009   2009   2009   2009   2009   2009   2009   2009   2009   2009   2009   2009   2009   2009   2009   2009   2009   2009   2009   2009   2009   2009   2009   2009   2009   2009   2009   2009   2009   2009   2009   2009   2009   2009   2009   2009   2009   2009   2009   2009   2009   2009   2009   2009   2009   2009   2009   2009   2009   2009   2009   2009   2009   2009   2009   2009   2009   2009   2009   2009   2009   2009   2009   2009   2009   2009   2009   2009   2009   2009   2009   2009   2009   2009   2009   2009   2009   2009   2009   2009   2009   2009   2009   2009   2009   2009   2009   2009   2009   2009   2009   2009   2009   2009   2009   2009   2009   2009   2009   2009   2009   2009   2009   2009   2009   2009   2009   2009   2009   2009   2009   2009   2009   2009   2009   2009   2009   2009   2009   2009   2009   2009   2009   2009   2009   2009   2009   2009   2009   2009   2009   2009   2009   2009   2009   2009   2009   2009   2009   2009   2009   2009   2009   2009   2009   2009   2009   2009   2009   2009   2009   2009   2009   2009   2009   2009   2009   2009   2009   2009   2009   2009   2009    | TYPE LOG   |                |         | GAMMA       |     | NEUTRON     |           |       |
| Markey                                                                                                                                                                                                                                                                                                                                                                                                                                                                                                                                                                                                                                                                                                                                                                                                                                                                                                                                                                                                                                                                                                                                                                                                                                                                                                                                                                                                                                                                                                                                                                                                                                                                                                                                                                                                                                                                                                                                                                                                                                                                                                                         | осртн п    | RILLER         |         |             |     |             |           |       |
| 1400   1400   1400   1400   1400   1400   1400   1400   1400   1400   1400   1400   1400   1400   1400   1400   1400   1400   1400   1400   1400   1400   1400   1400   1744   1700   1700   1700   1700   1700   1700   1700   1700   1700   1700   1700   1700   1700   1700   1700   1700   1700   1700   1700   1700   1700   1700   1700   1700   1700   1700   1700   1700   1700   1700   1700   1700   1700   1700   1700   1700   1700   1700   1700   1700   1700   1700   1700   1700   1700   1700   1700   1700   1700   1700   1700   1700   1700   1700   1700   1700   1700   1700   1700   1700   1700   1700   1700   1700   1700   1700   1700   1700   1700   1700   1700   1700   1700   1700   1700   1700   1700   1700   1700   1700   1700   1700   1700   1700   1700   1700   1700   1700   1700   1700   1700   1700   1700   1700   1700   1700   1700   1700   1700   1700   1700   1700   1700   1700   1700   1700   1700   1700   1700   1700   1700   1700   1700   1700   1700   1700   1700   1700   1700   1700   1700   1700   1700   1700   1700   1700   1700   1700   1700   1700   1700   1700   1700   1700   1700   1700   1700   1700   1700   1700   1700   1700   1700   1700   1700   1700   1700   1700   1700   1700   1700   1700   1700   1700   1700   1700   1700   1700   1700   1700   1700   1700   1700   1700   1700   1700   1700   1700   1700   1700   1700   1700   1700   1700   1700   1700   1700   1700   1700   1700   1700   1700   1700   1700   1700   1700   1700   1700   1700   1700   1700   1700   1700   1700   1700   1700   1700   1700   1700   1700   1700   1700   1700   1700   1700   1700   1700   1700   1700   1700   1700   1700   1700   1700   1700   1700   1700   1700   1700   1700   1700   1700   1700   1700   1700   1700   1700   1700   1700   1700   1700   1700   1700   1700   1700   1700   1700   1700   1700   1700   1700   1700   1700   1700   1700   1700   1700   1700   1700   1700   1700   1700   1700   1700   1700   1700   1700   1700   1700   1700   1700   1700   1700   1700   1700   1700   1700      | DEPTH-LO   | CCER           |         | -           |     |             |           |       |
| 1400   1400   1400   1400   1400   1400   1400   1400   1400   1400   1400   1400   1400   1400   1400   1400   1400   1400   1400   1400   1400   1400   1400   1400   1400   1400   1400   1400   1400   1400   1400   1400   1400   1400   1400   1400   1400   1400   1400   1400   1400   1400   1400   1400   1400   1400   1400   1400   1400   1400   1400   1400   1400   1400   1400   1400   1400   1400   1400   1400   1400   1400   1400   1400   1400   1400   1400   1400   1400   1400   1400   1400   1400   1400   1400   1400   1400   1400   1400   1400   1400   1400   1400   1400   1400   1400   1400   1400   1400   1400   1400   1400   1400   1400   1400   1400   1400   1400   1400   1400   1400   1400   1400   1400   1400   1400   1400   1400   1400   1400   1400   1400   1400   1400   1400   1400   1400   1400   1400   1400   1400   1400   1400   1400   1400   1400   1400   1400   1400   1400   1400   1400   1400   1400   1400   1400   1400   1400   1400   1400   1400   1400   1400   1400   1400   1400   1400   1400   1400   1400   1400   1400   1400   1400   1400   1400   1400   1400   1400   1400   1400   1400   1400   1400   1400   1400   1400   1400   1400   1400   1400   1400   1400   1400   1400   1400   1400   1400   1400   1400   1400   1400   1400   1400   1400   1400   1400   1400   1400   1400   1400   1400   1400   1400   1400   1400   1400   1400   1400   1400   1400   1400   1400   1400   1400   1400   1400   1400   1400   1400   1400   1400   1400   1400   1400   1400   1400   1400   1400   1400   1400   1400   1400   1400   1400   1400   1400   1400   1400   1400   1400   1400   1400   1400   1400   1400   1400   1400   1400   1400   1400   1400   1400   1400   1400   1400   1400   1400   1400   1400   1400   1400   1400   1400   1400   1400   1400   1400   1400   1400   1400   1400   1400   1400   1400   1400   1400   1400   1400   1400   1400   1400   1400   1400   1400   1400   1400   1400   1400   1400   1400   1400   1400   1400   1400   1400   1400   1400   1400   1400   1400   1400      | BOTTOM L   | JGGED INTERVAL |         | ď           |     | 2009        |           |       |
| No.   Net                                                                                                                                                                                                                                                                                                                                                                                                                                                                                                                                                                                                                                                                                                                                                                                                                                                                                                                                                                                                                                                                                                                                                                                                                                                                                                                                                                                                                                                                                                                                                                                                                                                                                                                                                                                                                                                                                                                                                                                                                                                                                                                      | TOP LOGG   | ED INTERVAL    |         | 1400        |     | 1400        |           |       |
| STRENGTH   Ambe 241   3 cu     STRENGTH   Ambe 241   3 cu     STRIN, INC.   71-1-207G   3 cu     G RG TIME   71-1-207G   3 cu     G RG TIME   SULL, I VAN                                                                                                                                                                                                                                                                                                                                                                                                                                                                                                                                                                                                                                                                                                                                                                                                                                                                                                                                                                                                                                                                                                                                                                                                                                                                                                                                                                                                                                                                                                                                                                                                                                                                                                                                                                                                                                                                                                                                                                      | TYPE FLUIS | ) IN HOLE      |         | 섕           | £1u | leve        |           |       |
| NEE   Am Be 241                                                                                                                                                                                                                                                                                                                                                                                                                                                                                                                                                                                                                                                                                                                                                                                                                                                                                                                                                                                                                                                                                                                                                                                                                                                                                                                                                                                                                                                                                                                                                                                                                                                                                                                                                                                                                                                                                                                                                                                                                                                                                                                | TOOL MODI  | EL MO.         |         | GCN650DL    | X   |             |           |       |
| SERM IN. TO T1-1-207G G RIC TIME D BY: D B | SOURCE M   |                |         | NEE1-71-    | 1   |             |           |       |
| SERVAL NO.   71_1_207G   SERVAL NO.   SULLITYAN   SULLITYAN   SULLITYAN   SULLITYAN   SULLITYAN   SULLITYAN   SULLITYAN   SUE NO.   SANG RECORD   SANG RECORD   SULLITYAN      | SOURCE S   | TRENGTH        |         |             |     | 1           |           |       |
| SULLIVAN   SULLITYAN                                                                                                                                                                                                                                                                                                                                                                                                                                                                                                                                                                                                                                                                                                                                                                                                                                                                                                                                                                                                                                                                                                                                                                                                                                                                                                                                                                                                                                                                                                                                                                                                                                                                                                                                                                                                                                                                                                                                                                                                                                                                                                           | SOURCE S   | ERIAL NO.      |         | - 11        | ť   |             | ,         |       |
| BORE—HOLE RECORD  BOT FROM TO SIZE WITH FROM  BOT FROM TO SIZE WITH FROM  BOT FROM TO SIZE WITH FROM  BOT  | OPERATING  | 35             |         | i           |     |             |           |       |
| BORE—HOLE RECORD  ### TO SIZE WGT FROM    FROM TO SIZE WGT FROM   6 5/8 20#                                                                                                                                                                                                                                                                                                                                                                                                                                                                                                                                                                                                                                                                                                                                                                                                                                                                                                                                                                                                                                                                                                                                                                                                                                                                                                                                                                                                                                                                                                                                                                                                                                                                                                                                                                                                                                                                                                                                                                                                                                                    | RECORDED   |                |         | SULLIVAN    |     |             |           |       |
| BORE—HOLE RECORD  ### FROM TO SIZE WITH FROM    FROM TO SIZE WITH FROM   6 5/8 20#                                                                                                                                                                                                                                                                                                                                                                                                                                                                                                                                                                                                                                                                                                                                                                                                                                                                                                                                                                                                                                                                                                                                                                                                                                                                                                                                                                                                                                                                                                                                                                                                                                                                                                                                                                                                                                                                                                                                                                                                                                             | WITNESSED  | BY:            |         |             |     |             |           |       |
| BORE—HOLE RECORD  BIT FROM TO SIZE WOT FROM  6 5/8 20#                                                                                                                                                                                                                                                                                                                                                                                                                                                                                                                                                                                                                                                                                                                                                                                                                                                                                                                                                                                                                                                                                                                                                                                                                                                                                                                                                                                                                                                                                                                                                                                                                                                                                                                                                                                                                                                                                                                                                                                                                                                                         | NEC LICEN  | SE NO.         |         | 27-B80      | 9   |             |           |       |
| BIT         FROM         TO         SIZE         WCI         FROM           6         5 / 8         20.4         FROM           6         5 / 8         20.4         FROM           6         5 / 8         20.4         FROM                                                                                                                                                                                                                                                                                                                                                                                                                                                                                                                                                                                                                                                                                                                                                                                                                                                                                                                                                                                                                                                                                                                                                                                                                                                                                                                                                                                                                                                                                                                                                                                                                                                                                                                                                                                                                                                                                                  | RUN        | Ä              | HOLE    | RECORD      |     |             | RECORD    |       |
| 5/8 20#                                                                                                                                                                                                                                                                                                                                                                                                                                                                                                                                                                                                                                                                                                                                                                                                                                                                                                                                                                                                                                                                                                                                                                                                                                                                                                                                                                                                                                                                                                                                                                                                                                                                                                                                                                                                                                                                                                                                                                                                                                                                                                                        | ₩O.        | 911            | FROM    | TO          |     | WCT         | FROM      | ρ     |
|                                                                                                                                                                                                                                                                                                                                                                                                                                                                                                                                                                                                                                                                                                                                                                                                                                                                                                                                                                                                                                                                                                                                                                                                                                                                                                                                                                                                                                                                                                                                                                                                                                                                                                                                                                                                                                                                                                                                                                                                                                                                                                                                |            |                |         |             | 2   | 20#         |           |       |
|                                                                                                                                                                                                                                                                                                                                                                                                                                                                                                                                                                                                                                                                                                                                                                                                                                                                                                                                                                                                                                                                                                                                                                                                                                                                                                                                                                                                                                                                                                                                                                                                                                                                                                                                                                                                                                                                                                                                                                                                                                                                                                                                |            |                |         |             |     |             |           |       |
|                                                                                                                                                                                                                                                                                                                                                                                                                                                                                                                                                                                                                                                                                                                                                                                                                                                                                                                                                                                                                                                                                                                                                                                                                                                                                                                                                                                                                                                                                                                                                                                                                                                                                                                                                                                                                                                                                                                                                                                                                                                                                                                                |            |                |         |             |     |             |           |       |
|                                                                                                                                                                                                                                                                                                                                                                                                                                                                                                                                                                                                                                                                                                                                                                                                                                                                                                                                                                                                                                                                                                                                                                                                                                                                                                                                                                                                                                                                                                                                                                                                                                                                                                                                                                                                                                                                                                                                                                                                                                                                                                                                |            |                |         |             |     |             |           |       |