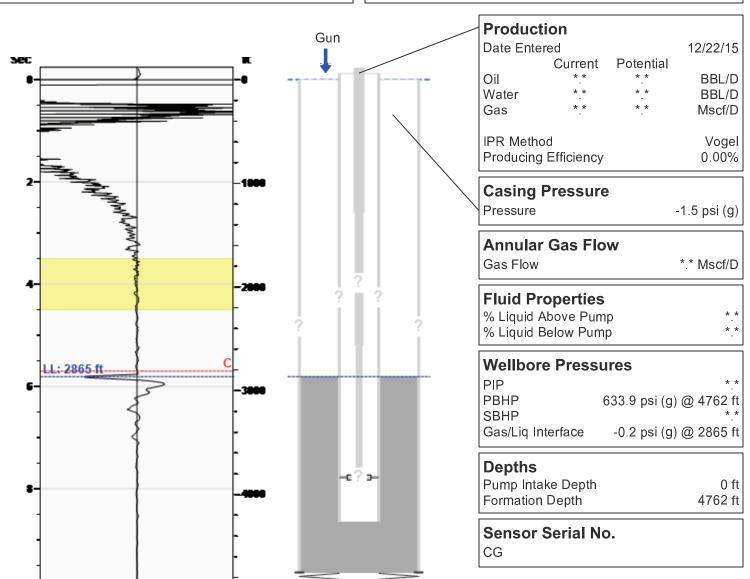

### Alvin 2 12/22/2015 11:01:49AM

# Liquid Level 2865 ft

| Fluid Above Pump               | 1897 ft |
|--------------------------------|---------|
| Equivalent Gas Free Above Pump | 1897 ft |

### **Comments and Recommendations**

EXPLOSION - 600 PSI CASING

Average Joints Per Sec.

Joints To Liquid

Echometer Company 5001 Ditto Lane Wichita Falls, TX 76302 (940) 767-4334 info@echometer.com

 $0.9894 \, Air = 1$ 