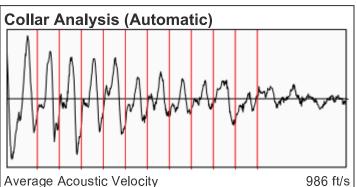

### **Comments and Recommendations**

EXPLOSION - 600 PSI CASING

Average Joints Per Sec.

Joints To Liquid

Echometer Company 5001 Ditto Lane Wichita Falls, TX 76302 (940) 767-4334 info@echometer.com

 $0.9894 \, Air = 1$ 