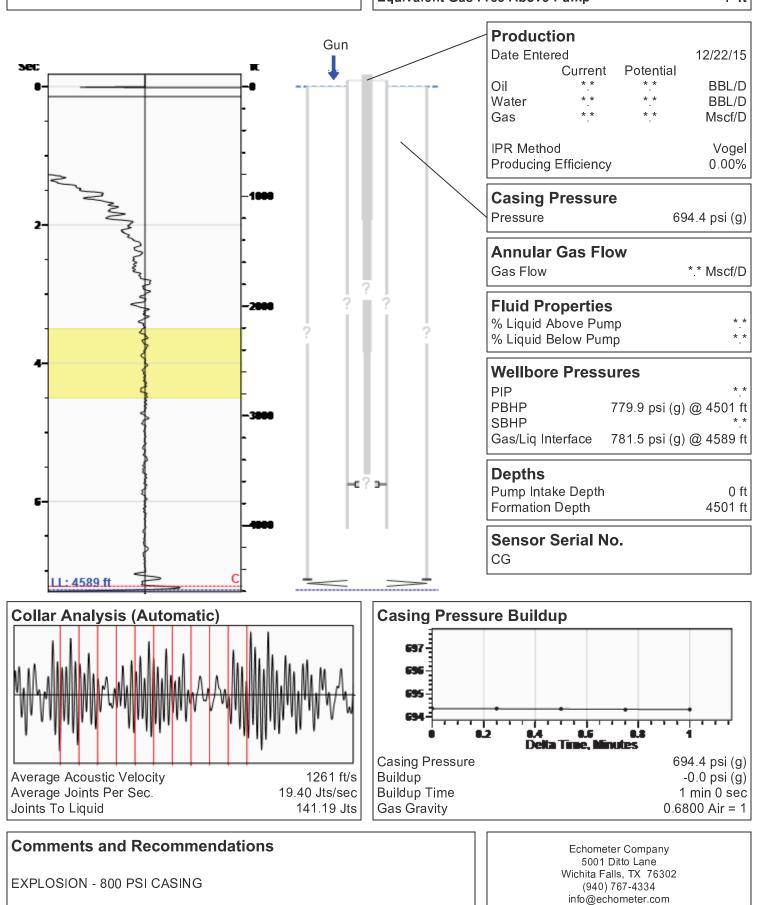

# (((echometer)))

**Liquid Level** 

### Alvin 8 12/22/2015 03:44:40PM

4589 ft Fluid Above

Fluid Above Pump Equivalent Gas Free Above Pump \*.\* ft \*.\* ft

Conservation Division District Office No. 2 3450 N. Rock Road Building 600, Suite 601 Wichita, KS 67226