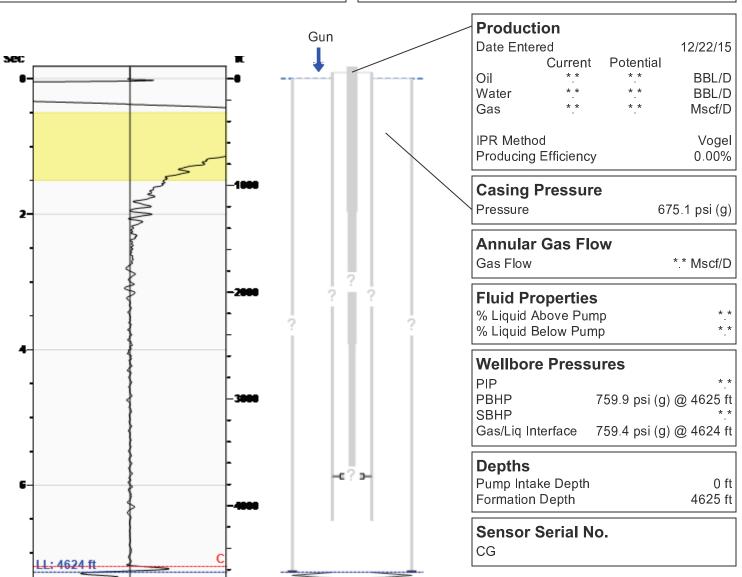

# Liquid Level 4624 ft

| Fluid Above Pump               | 1 ft |
|--------------------------------|------|
| Equivalent Gas Free Above Pump | 1 ft |

Average Acoustic Velocity 1270 ft/s
Average Joints Per Sec. 19.53 Jts/sec
Joints To Liquid 142.27 Jts

#### **Comments and Recommendations**

EXPLOSION - 1200 PSI CASING

Echometer Company 5001 Ditto Lane Wichita Falls, TX 76302 (940) 767-4334 info@echometer.com Conservation Division District Office No. 2 3450 N. Rock Road Building 600, Suite 601 Wichita, KS 67226