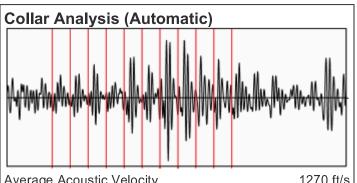

# Liquid Level 4624 ft

| Fluid Above Pump               | 1 ft |
|--------------------------------|------|
| Equivalent Gas Free Above Pump | 1 ft |

Average Acoustic Velocity 1270 ft/s
Average Joints Per Sec. 19.53 Jts/sec
Joints To Liquid 142.27 Jts