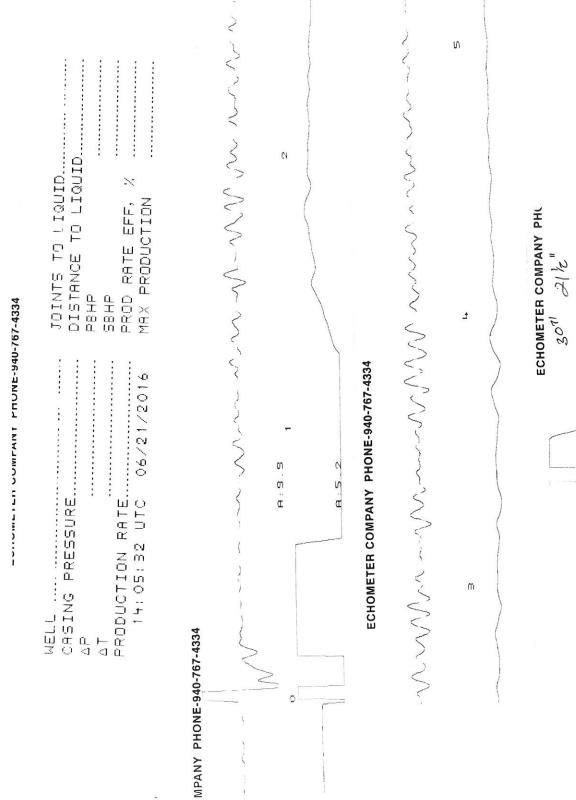

June 22, 2016

Nick Gabel Production Drilling, Inc. 1023 RESERVATION RD HAYS, KS 67601-3982

Re: Temporary Abandonment API 15-051-22860-00-00 DINKEL EAST 3 NE/4 Sec.05-14S-17W Ellis County, Kansas

Dear Nick Gabel: