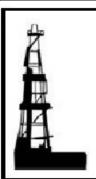

 Start Date:
 2015.12.12
 End Date:
 2015.12.12
 Last Calib.:
 2015.12.12

 Start Time:
 02:56:01
 End Time:
 08:15:31
 Time On Btm:
 2015.12.12 @ 04:50:16

 Time Off Btm:
 2015.12.12 @ 06:51:31

TEST COMMENT: 30 minute Inital Flow 2 minutes 30 seconds to bottom of bucket

30 minutes Inital shut in surface blow back 30 minute Final Flow 7 minutes to bottom of bucket

30 minute Final Shut in blow back built to 1/8th inch.

|             | Recovery                             |               | Gas Rate         |
|-------------|--------------------------------------|---------------|------------------|
| Length (ft) | Description                          | Volume (bibl) | Chole (Inches) F |
| 0.00        | 504 feet of gas in pipe              | 0.00          |                  |
| 63.00       | Mud & Water cut Oily(Emulsified) Gas | 0.31          |                  |
| 0.00        | Mud 15% Water 15% Oil 20% Gas 50%    | 0.00          |                  |
|             |                                      |               |                  |
|             |                                      |               |                  |
|             |                                      |               |                  |