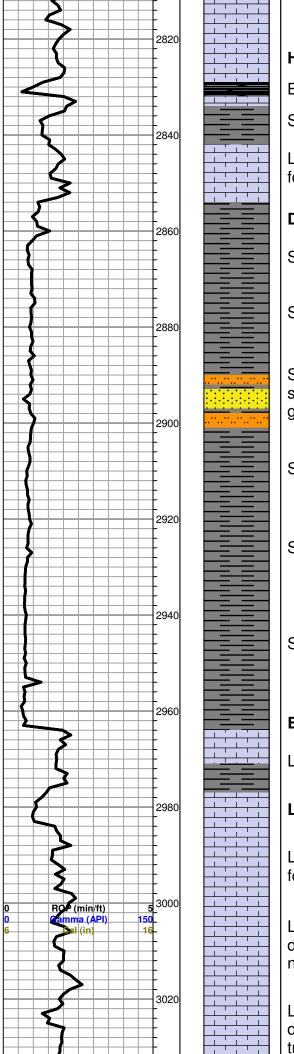

#### Tops

| Name       | Тор  | Datum |
|------------|------|-------|
| Heebner    | 2824 | -1095 |
| Douglas    | 2850 | -1121 |
| Brown Lime | 2959 | -1230 |
| Lansing    | 2978 | -1249 |
| BLKC       | 3242 | -1513 |
| Viola      | 3250 | -1521 |
| Simpson    | 3267 | -1538 |
| RTD        | 3220 | -1591 |

# Lebsack Oil Production Inc. well comparison sheet

DRILLING WELL

COMPARISON WELL

COMPARISON WELL

|             |        | Caywood |      | Bensch 1 |      |         | North River 2 |        |      |         |        |        |
|-------------|--------|---------|------|----------|------|---------|---------------|--------|------|---------|--------|--------|
|             |        |         |      |          |      |         | Struct        | ural   |      |         | Struct | ural   |
|             | 1729   | KB      |      |          | 1730 | KB      | Relatio       | onship | 1724 | KB      | Relati | onship |
| Formation   | Sample | Sub-Sea | Log  | Sub-Sea  | Log  | Sub-Sea | Sample        | Log    | Log  | Sub-Sea | Sample | Log    |
| Heebner     | 2829   | -1100   | 2824 | -1095    | 2834 | -1104   | 4             | 9      | 2820 | -1096   | -4     | 1      |
| Douglas     | 2854   | -1125   | 2850 | -1121    | 2861 | -1131   | 6             | 10     | 2845 | -1121   | -4     | 0      |
| Brown Lime  | 2963   | -1234   | 2959 | -1230    | 2970 | -1240   | 6             | 10     | 2955 | -1231   | -3     | 1      |
| Lansing     | 2979   | -1250   | 2978 | -1249    | 2986 | -1256   | 6             | 7      | 2976 | -1252   | 2      | 3      |
| "F" Zone    | 3060   | -1331   | 3056 | -1327    | 3070 | -1340   | 9             | 13     | 3051 | -1327   | -4     | 0      |
| BKC         | 3248   | -1519   | 3242 | -1513    | 3251 | -1521   | 2             | 8      | 3242 | -1518   | -1     | 5      |
| Viola       | 3258   | -1529   | 3250 | -1521    | 3266 | -1536   | 7             | 15     | 3250 | -1526   | -3     | 5      |
| Simpson     | 3276   | -1547   | 3267 | -1538    | 3289 | -1559   | 12            | 21     | 3272 | -1548   | 1      | 10     |
| Arbuckle    | N/A    | N/A     | N/A  | N/A      | 3349 | -1619   | 0.0           |        | 3340 | -1616   | 91     |        |
| Total Depth | 3320   | -1591   | 3319 | -1590    | 3377 | -1647   |               |        | 3363 | -1639   |        |        |