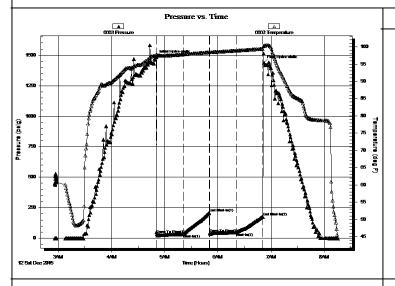

|  | OBITE<br>STING , INC. |
|--|-----------------------|
|--|-----------------------|

Lebsack Oil Production Inc.

33/20S/10W/Rice Caywood 2-33

PO Box 354 Chase Kansas

67524

Job Ticket: 61967

DST#: 2

Pressure (psig)

Gas Rate (Mcfd)

ATTN: Josh Austin

Test Start: 2015.12.13 @ 00:14:00

#### GENERAL INFORMATION:

Formation: Simpson Sand

Deviated: No Whipstock: ft (KB) Test Type: Conventional Bottom Hole (Initial)

Time Tool Opened: 02:14:31 Time Test Ended: 05:59:01

Tester: Ken Swinney Unit No: 58 Great Bend/50

3280.00 ft (KB) To 3320.00 ft (KB) (TVD) Interval:

Reference Bevations: 1729.00 ft (KB)

Total Depth: 3320.00 ft (KB) (TVD) 1718.00 ft (CF)

Hole Diameter: 7.80 inches Hole Condition: Fair KB to GR/CF: 11.00 ft

Serial #: 6838 Inside

Press@RunDepth: 1061.75 psig @ 3316.00 ft (KB) Capacity: 8000.00 psig

Start Date: 2015.12.13 End Date: 2015.12.13 Last Calib.: 2015.12.13 Start Time: 00:14:01 End Time: 05:59:01 Time On Btm: 2015.12.13 @ 02:14:16

Time Off Btm: 2015.12.13 @ 03:47:16

TEST COMMENT: 15 Minute Initial Flow 25 seconds to bottom of bucket

30 Minute Inital Shut In no blow back

15 Minute Final Flow 25 seconds to bottom of bucket

30 Minutes Final Shut In surface blow back