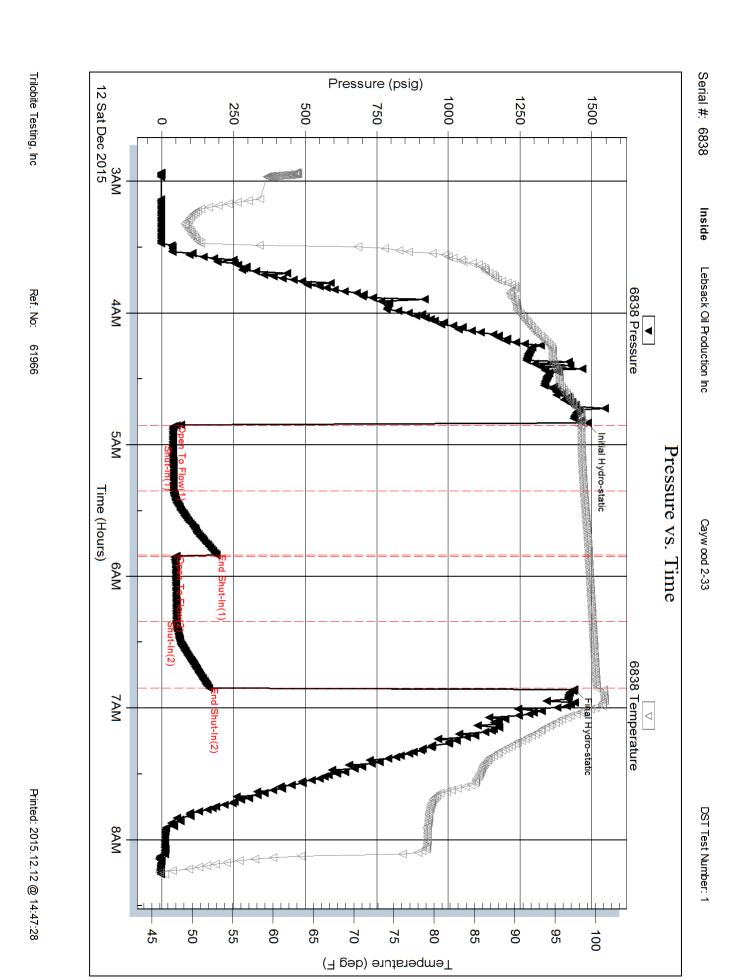

JOB TICKEL 01800

Test Start: 2015.12.12 @ 02:56:00

Ken Swinney

58 Great Bend/50

DST#:1

ATTN: Josh Austin

GENERAL INFORMATION:

Formation: Lansing/Kansas City

Deviated: No Whipstock: ft (KB) Test Type: Conventional Bottom Hole (Initial)

Time Tool Opened: 04:51:01 Time Test Ended: 08:15:31

3055.00 ft (KB) To 3085.00 ft (KB) (TVD) Reference Bevations: 1729.00 ft (KB)

Total Depth: 3085.00 ft (KB) (TVD)

85.00 ft (KB) (TVD) 1718.00 ft (CF)
7.80 inches Hole Condition: Fair KB to GR/CF: 11.00 ft

Serial #: 6838 Inside

Interval:

Hole Diameter:

Press@RunDepth: 50.80 psig @ 3081.00 ft (KB) Capacity: 8000.00 psig

 Start Date:
 2015.12.12
 End Date:
 2015.12.12
 Last Calib.:
 2015.12.12

 Start Time:
 02:56:01
 End Time:
 08:15:31
 Time On Btm:
 2015.12.12 @ 04:50:16

 Time Off Btm:
 2015.12.12 @ 06:51:31

TEST COMMENT: 30 minute Inital Flow 2 minutes 30 seconds to bottom of bucket

30 minutes Inital shut in surface blow back 30 minute Final Flow 7 minutes to bottom of bucket

30 minute Final Shut in blow back built to 1/8th inch.

|             | Recovery                             |               | Gas Rate         |
|-------------|--------------------------------------|---------------|------------------|
| Length (ft) | Description                          | Volume (bibl) | Chole (Inches) F |
| 0.00        | 504 feet of gas in pipe              | 0.00          |                  |
| 63.00       | Mud & Water cut Oily(Emulsified) Gas | 0.31          |                  |
| 0.00        | Mud 15% Water 15% Oil 20% Gas 50%    | 0.00          |                  |
|             |                                      |               |                  |
|             |                                      |               |                  |
|             |                                      |               |                  |