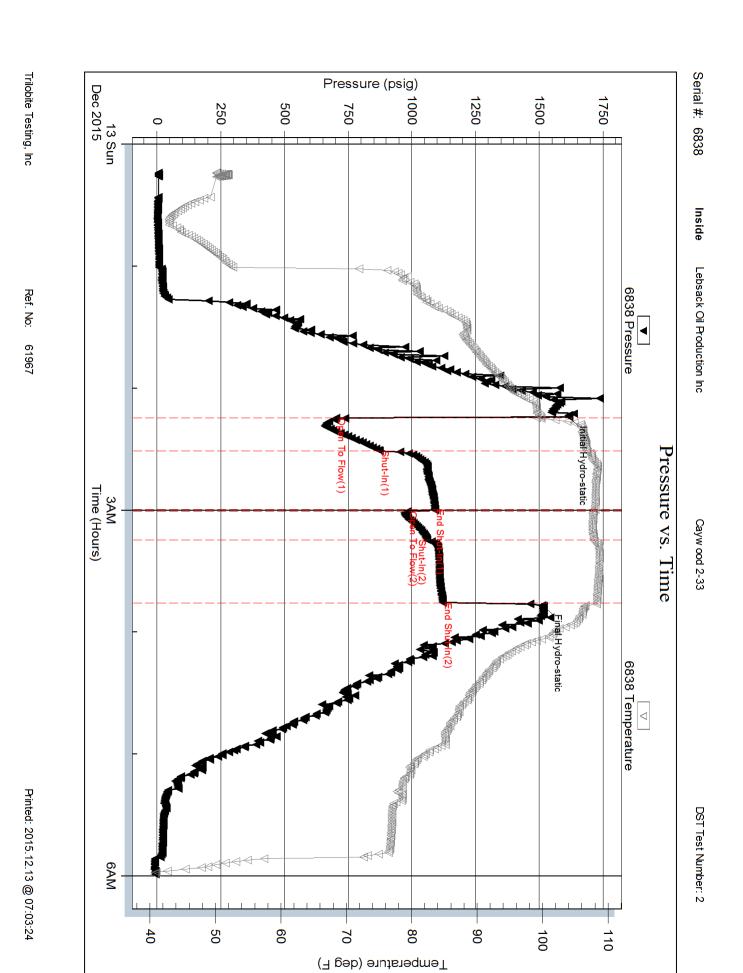

|  | OBITE<br>STING , INC. |
|--|-----------------------|
|--|-----------------------|

Lebsack Oil Production Inc.

33/20S/10W/Rice Caywood 2-33

PO Box 354 Chase Kansas

67524

Job Ticket: 61967

DST#: 2

Pressure (psig)

Gas Rate (Mcfd)

ATTN: Josh Austin

Test Start: 2015.12.13 @ 00:14:00

#### GENERAL INFORMATION:

Formation: Simpson Sand

Deviated: No Whipstock: ft (KB) Test Type: Conventional Bottom Hole (Initial)

Time Tool Opened: 02:14:31 Time Test Ended: 05:59:01

Tester: Ken Swinney Unit No: 58 Great Bend/50

3280.00 ft (KB) To 3320.00 ft (KB) (TVD) Interval:

Reference Bevations: 1729.00 ft (KB)

Total Depth: 3320.00 ft (KB) (TVD) 1718.00 ft (CF)

Hole Diameter: 7.80 inches Hole Condition: Fair KB to GR/CF: 11.00 ft

Serial #: 6838 Inside

Press@RunDepth: 1061.75 psig @ 3316.00 ft (KB) Capacity: 8000.00 psig

Start Date: 2015.12.13 End Date: 2015.12.13 Last Calib.: 2015.12.13 Start Time: 00:14:01 End Time: 05:59:01 Time On Btm: 2015.12.13 @ 02:14:16

Time Off Btm: 2015.12.13 @ 03:47:16

TEST COMMENT: 15 Minute Initial Flow 25 seconds to bottom of bucket

30 Minute Inital Shut In no blow back

15 Minute Final Flow 25 seconds to bottom of bucket

30 Minutes Final Shut In surface blow back