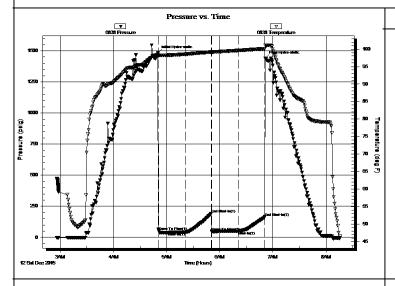

JOB TICKEL 01800

Test Start: 2015.12.12 @ 02:56:00

Ken Swinney

58 Great Bend/50

DST#:1

ATTN: Josh Austin

GENERAL INFORMATION:

Formation: Lansing/Kansas City

Deviated: No Whipstock: ft (KB) Test Type: Conventional Bottom Hole (Initial)

Time Tool Opened: 04:51:01 Time Test Ended: 08:15:31

3055.00 ft (KB) To 3085.00 ft (KB) (TVD) Reference Bevations: 1729.00 ft (KB)

Total Depth: 3085.00 ft (KB) (TVD)

85.00 ft (KB) (TVD) 1718.00 ft (CF)
7.80 inches Hole Condition: Fair KB to GR/CF: 11.00 ft

Serial #: 6838 Inside

Interval:

Hole Diameter:

Press@RunDepth: 50.80 psig @ 3081.00 ft (KB) Capacity: 8000.00 psig

 Start Date:
 2015.12.12
 End Date:
 2015.12.12
 Last Calib.:
 2015.12.12

 Start Time:
 02:56:01
 End Time:
 08:15:31
 Time On Btm:
 2015.12.12 @ 04:50:16

 Time Off Btm:
 2015.12.12 @ 06:51:31

TEST COMMENT: 30 minute Inital Flow 2 minutes 30 seconds to bottom of bucket

30 minutes Inital shut in surface blow back 30 minute Final Flow 7 minutes to bottom of bucket

30 minute Final Shut in blow back built to 1/8th inch.

|             | Recovery                             |               | Gas Rate         |
|-------------|--------------------------------------|---------------|------------------|
| Length (ft) | Description                          | Volume (bibl) | Chole (Inches) F |
| 0.00        | 504 feet of gas in pipe              | 0.00          |                  |
| 63.00       | Mud & Water cut Oily(Emulsified) Gas | 0.31          |                  |
| 0.00        | Mud 15% Water 15% Oil 20% Gas 50%    | 0.00          |                  |
|             |                                      |               |                  |
|             |                                      |               |                  |
|             |                                      |               |                  |