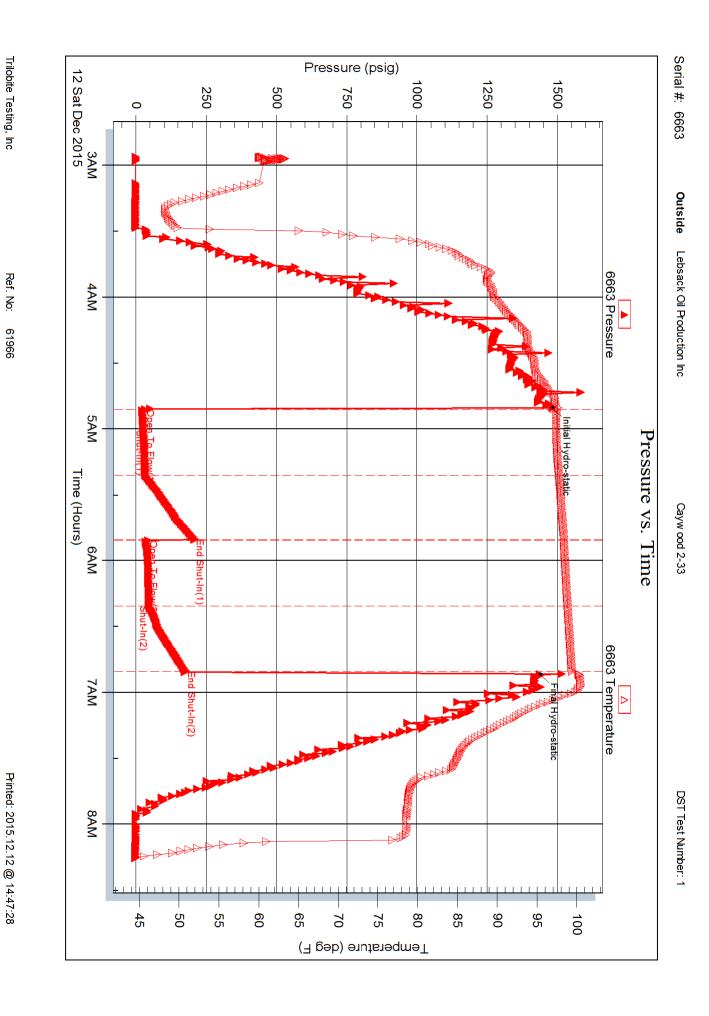

JOB TICKEL 01800

Test Start: 2015.12.12 @ 02:56:00

Ken Swinney

58 Great Bend/50

DST#:1

ATTN: Josh Austin

GENERAL INFORMATION:

Formation: Lansing/Kansas City

Deviated: No Whipstock: ft (KB) Test Type: Conventional Bottom Hole (Initial)

Time Tool Opened: 04:51:01 Time Test Ended: 08:15:31

3055.00 ft (KB) To 3085.00 ft (KB) (TVD) Reference Bevations: 1729.00 ft (KB)

Total Depth: 3085.00 ft (KB) (TVD)

85.00 ft (KB) (TVD) 1718.00 ft (CF)
7.80 inches Hole Condition: Fair KB to GR/CF: 11.00 ft

Serial #: 6838 Inside

Interval:

Hole Diameter:

Press@RunDepth: 50.80 psig @ 3081.00 ft (KB) Capacity: 8000.00 psig

 Start Date:
 2015.12.12
 End Date:
 2015.12.12
 Last Calib.:
 2015.12.12

 Start Time:
 02:56:01
 End Time:
 08:15:31
 Time On Btm:
 2015.12.12 @ 04:50:16

 Time Off Btm:
 2015.12.12 @ 06:51:31

TEST COMMENT: 30 minute Inital Flow 2 minutes 30 seconds to bottom of bucket

30 minutes Inital shut in surface blow back 30 minute Final Flow 7 minutes to bottom of bucket

30 minute Final Shut in blow back built to 1/8th inch.

|             | Recovery                             |               | Gas Rate         |
|-------------|--------------------------------------|---------------|------------------|
| Length (ft) | Description                          | Volume (bibl) | Chole (Inches) F |
| 0.00        | 504 feet of gas in pipe              | 0.00          |                  |
| 63.00       | Mud & Water cut Oily(Emulsified) Gas | 0.31          |                  |
| 0.00        | Mud 15% Water 15% Oil 20% Gas 50%    | 0.00          |                  |
|             |                                      |               |                  |
|             |                                      |               |                  |
|             |                                      |               |                  |