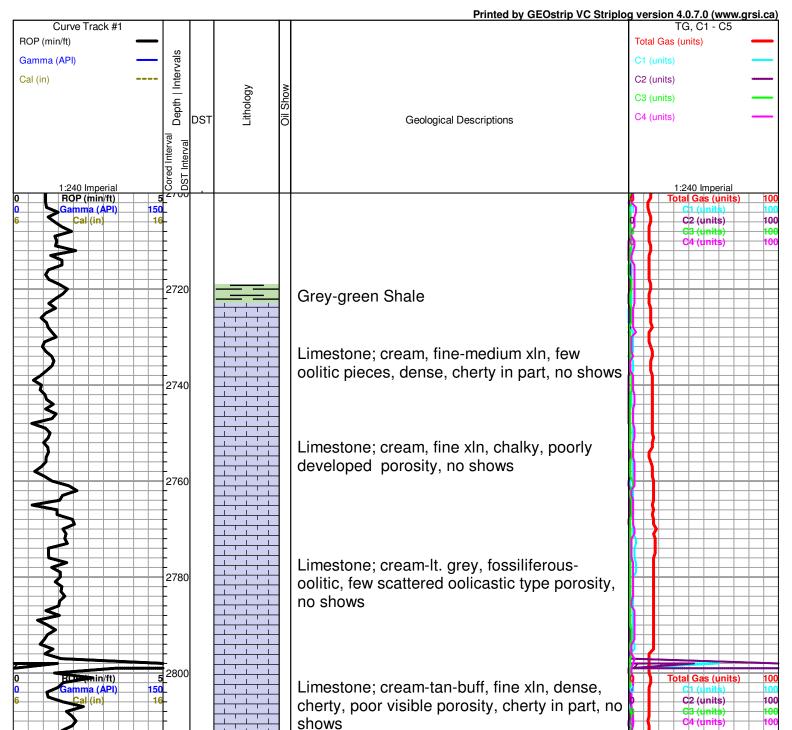

#### **HEEBNER 2829 (-1100)**

Black Carboniferous Shale

Shale; grey-greyish green

Limestone; cream-grey, fine xln, slighlty fossiliferous, dense, no shows

#### **DOUGLAS 2854 (-1125)**

Shale; grey-greyish green, maroon, red

Shale; as above

Shale; grey-greysih green, micaceous in part, slighlty silty, plus Siltstone; grey-greyish green, micaceous, soft

Shale; as above, soft, silty in part

Shale; grey-dark grey, micaceous in part

Shale as above

#### **BROWN LIME 2963 (-1234)**

Limestone; buff-tan, fine xln, cherty, dense

#### **LANSING 2979 (-1250)**

Limestone; cream-white, fine xln, slightly fossiliferous, chalky, poor porosity, no shows

Limestone; grey-tan, fossiliferous/oolitic, dense, slighlty cherty in part, poor porosity, no shows

Limestone; cream-lt.grey, fine xln, chalky, dense, trace lt. brown stain, questionable trace free oil, faint odor