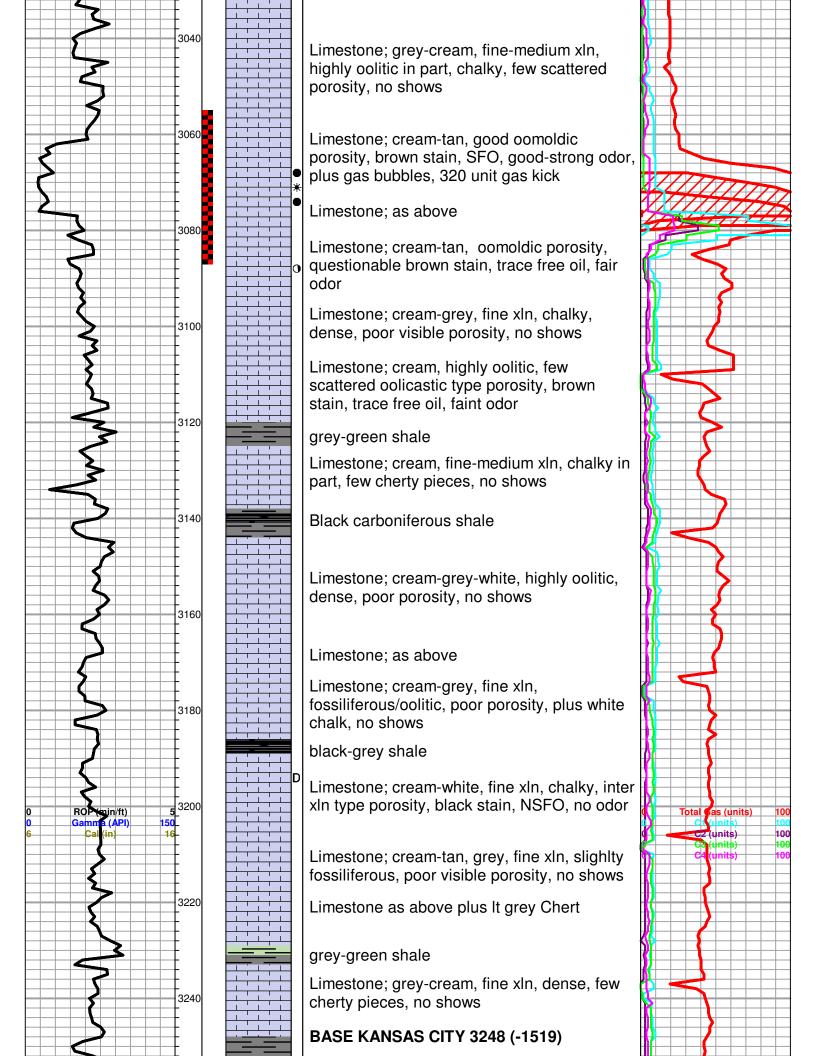

#### **HEEBNER 2829 (-1100)**

Black Carboniferous Shale

Shale; grey-greyish green

Limestone; cream-grey, fine xln, slighlty fossiliferous, dense, no shows

#### **DOUGLAS 2854 (-1125)**

Shale; grey-greyish green, maroon, red

Shale; as above

Shale; grey-greysih green, micaceous in part, slighlty silty, plus Siltstone; grey-greyish green, micaceous, soft

Shale; as above, soft, silty in part

Shale; grey-dark grey, micaceous in part

Shale as above

#### **BROWN LIME 2963 (-1234)**

Limestone; buff-tan, fine xln, cherty, dense

#### **LANSING 2979 (-1250)**

Limestone; cream-white, fine xln, slightly fossiliferous, chalky, poor porosity, no shows

Limestone; grey-tan, fossiliferous/oolitic, dense, slighlty cherty in part, poor porosity, no shows

Limestone; cream-lt.grey, fine xln, chalky, dense, trace lt. brown stain, questionable trace free oil, faint odor