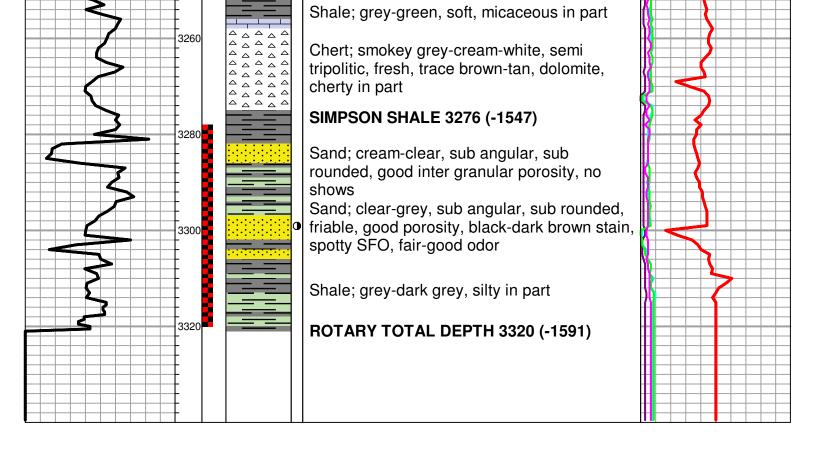

Samples Saved From: 2700-RTD

Geological Supervision From: 2810'-RTD

Geologist on Well: Josh Austin

Surface Casing: 8 5/8" @ 265'

Production Casing: 5 1/2" @ 3298'

#### **NOTES**

On the basis of the positive structural position and after reviewing the electric logs it was recommended by all parties to run 5 1/2" production casing to further test the Lansing zone.