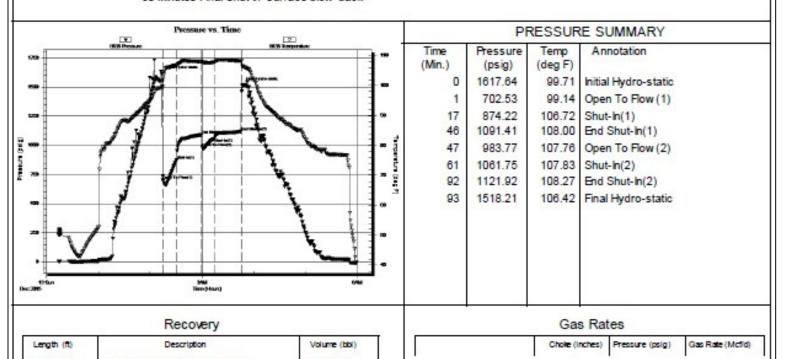

30 minutes Inital shut in surface blow back 30 minute Final Flow 7 minutes to bottom of bucket

30 minute Final Shut in blow back built to 1/8th inch.

|             | Recovery                             |               | Gas Rate         |
|-------------|--------------------------------------|---------------|------------------|
| Length (ft) | Description                          | Volume (bibl) | Chole (Inches) F |
| 0.00        | 504 feet of gas in pipe              | 0.00          |                  |
| 63.00       | Mud & Water cut Oily(Emulsified) Gas | 0.31          |                  |
| 0.00        | Mud 15% Water 15% Oil 20% Gas 50%    | 0.00          |                  |
|             |                                      |               |                  |
|             |                                      |               |                  |
|             |                                      |               |                  |