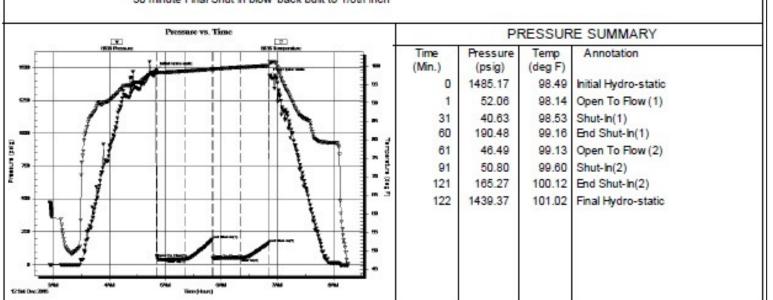

Serial #: 6838 Inside

Press@RunDepth: 1061.75 psig @ 3316.00 ft (KB) Capacity: 8000.00 psig

Start Date: 2015.12.13 End Date: 2015.12.13 Last Calib.: 2015.12.13 Start Time: 00:14:01 End Time: 05:59:01 Time On Btm: 2015.12.13 @ 02:14:16

Time Off Btm: 2015.12.13 @ 03:47:16

TEST COMMENT: 15 Minute Initial Flow 25 seconds to bottom of bucket

30 Minute Inital Shut In no blow back

15 Minute Final Flow 25 seconds to bottom of bucket

30 Minutes Final Shut In surface blow back