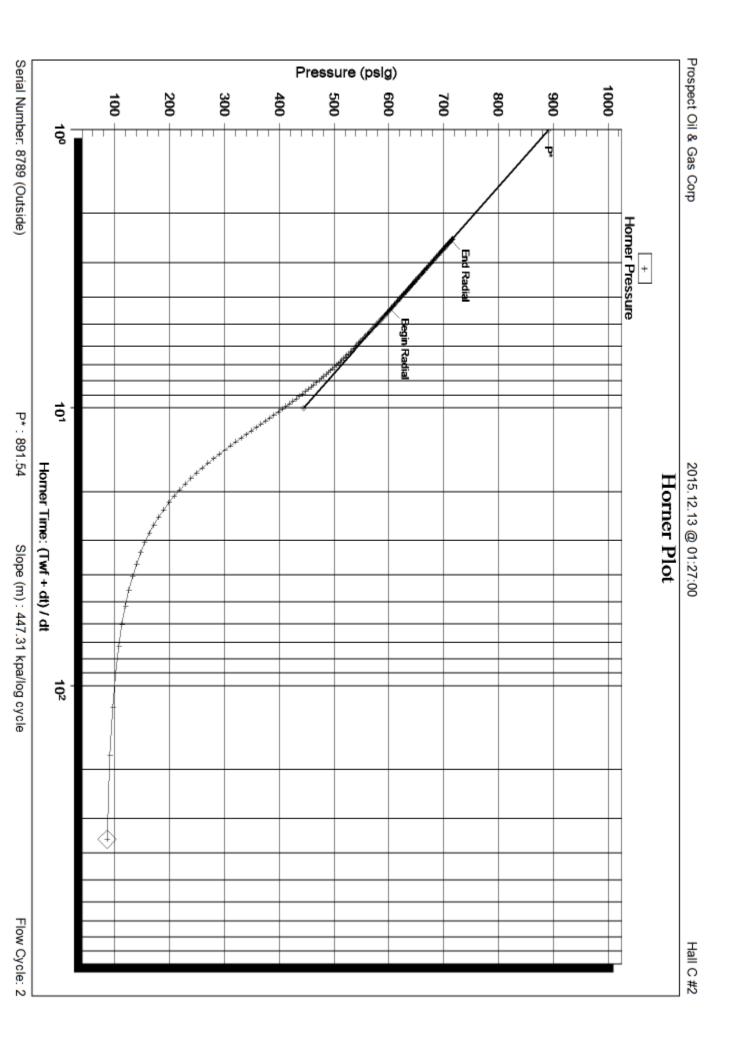

#### Page Two

| Operator Name:                                                           |                                                          |                              |                                 |                                                        | Lease Nam                                              | ne:                          |                                    |                               | Well #:                                                                |                                                                        |
|--------------------------------------------------------------------------|----------------------------------------------------------|------------------------------|---------------------------------|--------------------------------------------------------|--------------------------------------------------------|------------------------------|------------------------------------|-------------------------------|------------------------------------------------------------------------|------------------------------------------------------------------------|
| Sec Tw                                                                   | pS. F                                                    | R [                          | East                            | West                                                   | County:                                                |                              |                                    |                               |                                                                        |                                                                        |
| open and closed and flow rates if                                        | , flowing and sh<br>gas to surface t<br>ty Log, Final Lo | nut-in pressurest, along wit | es, whe<br>h final c<br>ain Geo | ther shut-in pre<br>hart(s). Attach<br>physical Data a | essure reached<br>extra sheet if r<br>and Final Electr | station<br>more :<br>ric Loc | level, hydrosta<br>space is needed | tic pressures,<br>d.          | bottom hole tempe                                                      | val tested, time tool erature, fluid recovery,  Digital electronic log |
| Drill Stem Tests (Attach Addit                                           |                                                          |                              | Ye                              | es No                                                  |                                                        | Lo                           | og Formatio                        | n (Top), Deptl                | n and Datum                                                            | Sample                                                                 |
| Samples Sent to                                                          | Geological Sur                                           | vey                          | Ye                              | es 🗌 No                                                |                                                        | Name                         | )                                  |                               | Тор                                                                    | Datum                                                                  |
| Cores Taken<br>Electric Log Run<br>Geologist Repor<br>List All E. Logs F |                                                          | Y€  Y€                       | es No                           |                                                        |                                                        |                              |                                    |                               |                                                                        |                                                                        |
|                                                                          |                                                          |                              |                                 |                                                        |                                                        |                              |                                    |                               |                                                                        |                                                                        |
|                                                                          |                                                          |                              | Repo                            |                                                        | RECORD [                                               | Nev                          | w Used rmediate, producti          | on. etc.                      |                                                                        |                                                                        |
| Purpose of St                                                            |                                                          | ze Hole<br>Orilled           | Siz                             | e Casing<br>(In O.D.)                                  | Weight Lbs. / Ft.                                      |                              | Setting<br>Depth                   | Type of Cement                | # Sacks<br>Used                                                        | Type and Percent<br>Additives                                          |
|                                                                          |                                                          |                              |                                 |                                                        |                                                        |                              |                                    |                               |                                                                        |                                                                        |
|                                                                          |                                                          |                              |                                 |                                                        |                                                        |                              |                                    |                               |                                                                        |                                                                        |
|                                                                          |                                                          |                              |                                 |                                                        |                                                        |                              |                                    |                               |                                                                        |                                                                        |
|                                                                          |                                                          |                              |                                 | ADDITIONAL                                             | OF MENTING /                                           |                              |                                    |                               |                                                                        |                                                                        |
| Purpose:                                                                 | [                                                        | Depth                        | Typo                            | of Cement                                              | # Sacks Use                                            |                              | EEZE RECORD                        | Typo a                        | nd Percent Additives                                                   |                                                                        |
| Perforate Protect Ca Plug Back                                           | Top                                                      | Bottom                       | туре                            | or cement                                              | # Sacks Use                                            | ,u                           |                                    | туре а                        | ia reicent Additives                                                   |                                                                        |
| Plug Off Z                                                               |                                                          |                              |                                 |                                                        |                                                        |                              |                                    |                               |                                                                        |                                                                        |
| Did you perform     Does the volum     Was the hydraul                   | e of the total base                                      | fluid of the hyd             | draulic fra                     | cturing treatmen                                       |                                                        | •                            | Yes ns? Yes                        | No (If No                     | , skip questions 2 an<br>, skip question 3)<br>, fill out Page Three o | ,                                                                      |
| Date of first Produ                                                      | ction/Injection or                                       | Resumed Produ                | uction/                         | Producing Meth                                         |                                                        |                              | Coolift 0                          | thor (Fundain)                |                                                                        |                                                                        |
| Estimated Produc                                                         | otion                                                    | Oil Bb                       | le.                             | Flowing<br>Gas                                         | Pumping  Mcf                                           | Wate                         |                                    | ther <i>(Explain)</i><br>bls. | Gas-Oil Ratio                                                          | Gravity                                                                |
| Per 24 Hours                                                             |                                                          | Oli Bb                       | 15.                             | Gas                                                    | IVICI                                                  | vvale                        | ı Di                               | JIS.                          | Gas-Oil Hallo                                                          | Gravity                                                                |
| DISPO                                                                    | OSITION OF GAS                                           | S:                           |                                 | N                                                      | METHOD OF CO                                           | MPLE.                        | TION:                              |                               | PRODUCTIO                                                              | N INTERVAL:                                                            |
| Vented                                                                   | Sold Use                                                 | d on Lease                   |                                 | Open Hole                                              |                                                        | Dually                       |                                    | nmingled                      | Тор                                                                    | Bottom                                                                 |
| (If vente                                                                | ed, Submit ACO-18                                        | .)                           |                                 |                                                        | (5                                                     | SUDITIIL I                   | ACO-5) (Subi                       | mit ACO-4)                    |                                                                        |                                                                        |
| Shots Per<br>Foot                                                        | Perforation<br>Top                                       | Perforation<br>Bottom        | on                              | Bridge Plug<br>Type                                    | Bridge Plug<br>Set At                                  |                              | Acid,                              |                               | Cementing Squeeze<br>Kind of Material Used)                            | Record                                                                 |
|                                                                          |                                                          |                              |                                 |                                                        |                                                        |                              |                                    |                               |                                                                        |                                                                        |
|                                                                          |                                                          |                              |                                 |                                                        |                                                        |                              |                                    |                               |                                                                        |                                                                        |
|                                                                          |                                                          |                              |                                 |                                                        |                                                        |                              |                                    |                               |                                                                        |                                                                        |
|                                                                          |                                                          |                              |                                 |                                                        |                                                        |                              |                                    |                               |                                                                        |                                                                        |
|                                                                          |                                                          |                              |                                 |                                                        |                                                        |                              |                                    |                               |                                                                        |                                                                        |
| TUBING RECOR                                                             | D: Size:                                                 |                              | Set At:                         |                                                        | Packer At:                                             |                              |                                    |                               |                                                                        |                                                                        |