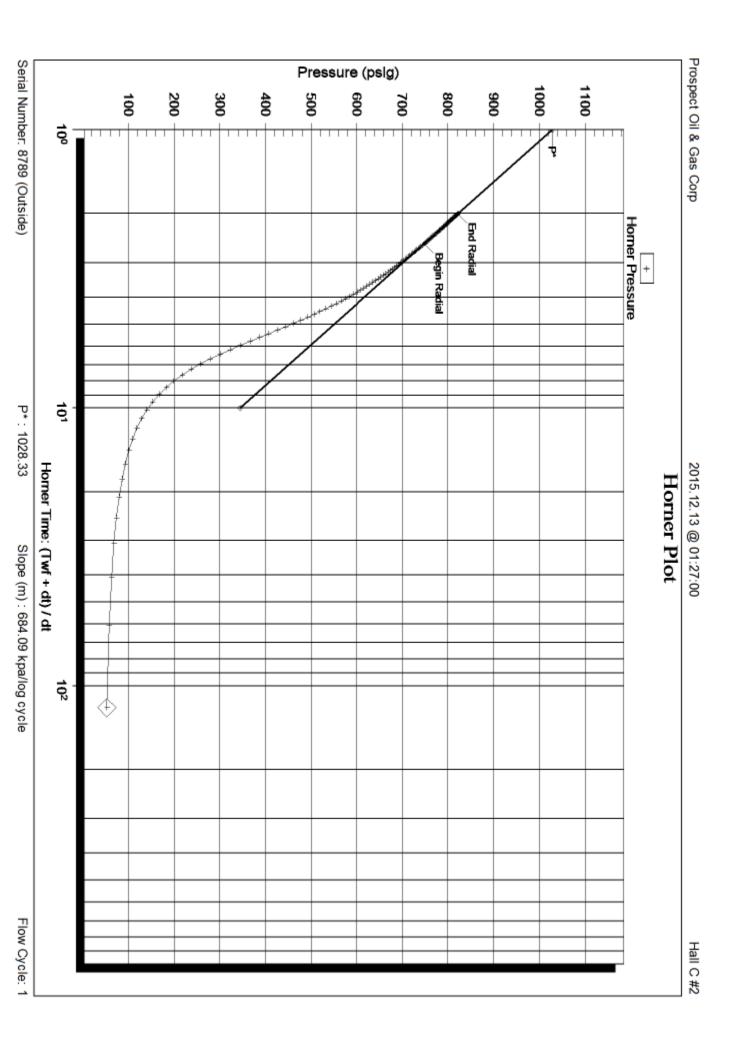

#### Page Two

| Operator Name:                                                           |                                                          |                              |                                 |                                                        | Lease Nam                                              | ne:                          |                                    |                               | Well #:                                                                |                                                                        |
|--------------------------------------------------------------------------|----------------------------------------------------------|------------------------------|---------------------------------|--------------------------------------------------------|--------------------------------------------------------|------------------------------|------------------------------------|-------------------------------|------------------------------------------------------------------------|------------------------------------------------------------------------|
| Sec Tw                                                                   | pS. F                                                    | R [                          | East                            | West                                                   | County:                                                |                              |                                    |                               |                                                                        |                                                                        |
| open and closed and flow rates if                                        | , flowing and sh<br>gas to surface t<br>ty Log, Final Lo | nut-in pressurest, along wit | es, whe<br>h final c<br>ain Geo | ther shut-in pre<br>hart(s). Attach<br>physical Data a | essure reached<br>extra sheet if r<br>and Final Electr | station<br>more :<br>ric Loc | level, hydrosta<br>space is needed | tic pressures,<br>d.          | bottom hole tempe                                                      | val tested, time tool erature, fluid recovery,  Digital electronic log |
| Drill Stem Tests (Attach Addit                                           |                                                          |                              | Ye                              | es No                                                  |                                                        | Lo                           | og Formatio                        | n (Top), Deptl                | n and Datum                                                            | Sample                                                                 |
| Samples Sent to                                                          | Geological Sur                                           | vey                          | Ye                              | es 🗌 No                                                |                                                        | Name                         | )                                  |                               | Тор                                                                    | Datum                                                                  |
| Cores Taken<br>Electric Log Run<br>Geologist Repor<br>List All E. Logs F |                                                          | Y€  Y€                       | es No                           |                                                        |                                                        |                              |                                    |                               |                                                                        |                                                                        |
|                                                                          |                                                          |                              |                                 |                                                        |                                                        |                              |                                    |                               |                                                                        |                                                                        |
|                                                                          |                                                          |                              | Repo                            |                                                        | RECORD [                                               | Nev                          | w Used rmediate, producti          | on. etc.                      |                                                                        |                                                                        |
| Purpose of St                                                            |                                                          | ze Hole<br>Orilled           | Siz                             | e Casing<br>(In O.D.)                                  | Weight Lbs. / Ft.                                      |                              | Setting<br>Depth                   | Type of Cement                | # Sacks<br>Used                                                        | Type and Percent<br>Additives                                          |
|                                                                          |                                                          |                              |                                 |                                                        |                                                        |                              |                                    |                               |                                                                        |                                                                        |
|                                                                          |                                                          |                              |                                 |                                                        |                                                        |                              |                                    |                               |                                                                        |                                                                        |
|                                                                          |                                                          |                              |                                 |                                                        |                                                        |                              |                                    |                               |                                                                        |                                                                        |
|                                                                          |                                                          |                              |                                 | ADDITIONAL                                             | OF MENTING /                                           |                              |                                    |                               |                                                                        |                                                                        |
| Purpose:                                                                 | [                                                        | Depth                        | Typo                            | of Cement                                              | # Sacks Use                                            |                              | EEZE RECORD                        | Typo a                        | nd Percent Additives                                                   |                                                                        |
| Perforate Protect Ca Plug Back                                           | Top                                                      | Bottom                       | туре                            | or cement                                              | # Sacks Use                                            | ,u                           |                                    | туре а                        | ia reicent Additives                                                   |                                                                        |
| Plug Off Z                                                               |                                                          |                              |                                 |                                                        |                                                        |                              |                                    |                               |                                                                        |                                                                        |
| Did you perform     Does the volum     Was the hydraul                   | e of the total base                                      | fluid of the hyd             | draulic fra                     | cturing treatmen                                       |                                                        | •                            | Yes ns? Yes                        | No (If No                     | , skip questions 2 an<br>, skip question 3)<br>, fill out Page Three o | ,                                                                      |
| Date of first Produ                                                      | ction/Injection or                                       | Resumed Produ                | uction/                         | Producing Meth                                         |                                                        |                              | Coolift 0                          | thor (Fundain)                |                                                                        |                                                                        |
| Estimated Produc                                                         | otion                                                    | Oil Bb                       | le.                             | Flowing<br>Gas                                         | Pumping  Mcf                                           | Wate                         |                                    | ther <i>(Explain)</i><br>bls. | Gas-Oil Ratio                                                          | Gravity                                                                |
| Per 24 Hours                                                             |                                                          | Oli Bb                       | 15.                             | Gas                                                    | IVICI                                                  | vvale                        | ı Di                               | JIS.                          | Gas-Oil Hallo                                                          | Gravity                                                                |
| DISPO                                                                    | OSITION OF GAS                                           | S:                           |                                 | N                                                      | METHOD OF CO                                           | MPLE.                        | TION:                              |                               | PRODUCTIO                                                              | N INTERVAL:                                                            |
| Vented                                                                   | Sold Use                                                 | d on Lease                   |                                 | Open Hole                                              |                                                        | Dually                       |                                    | nmingled                      | Тор                                                                    | Bottom                                                                 |
| (If vente                                                                | ed, Submit ACO-18                                        | .)                           |                                 |                                                        | (5                                                     | SUDITIIL I                   | ACO-5) (Subi                       | mit ACO-4)                    |                                                                        |                                                                        |
| Shots Per<br>Foot                                                        | Perforation<br>Top                                       | Perforation<br>Bottom        | on                              | Bridge Plug<br>Type                                    | Bridge Plug<br>Set At                                  |                              | Acid,                              |                               | Cementing Squeeze<br>Kind of Material Used)                            | Record                                                                 |
|                                                                          |                                                          |                              |                                 |                                                        |                                                        |                              |                                    |                               |                                                                        |                                                                        |
|                                                                          |                                                          |                              |                                 |                                                        |                                                        |                              |                                    |                               |                                                                        |                                                                        |
|                                                                          |                                                          |                              |                                 |                                                        |                                                        |                              |                                    |                               |                                                                        |                                                                        |
|                                                                          |                                                          |                              |                                 |                                                        |                                                        |                              |                                    |                               |                                                                        |                                                                        |
|                                                                          |                                                          |                              |                                 |                                                        |                                                        |                              |                                    |                               |                                                                        |                                                                        |
| TUBING RECOR                                                             | D: Size:                                                 |                              | Set At:                         |                                                        | Packer At:                                             |                              |                                    |                               |                                                                        |                                                                        |