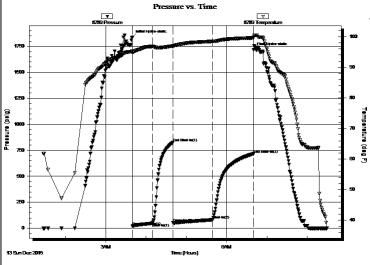

#### Page Two

| Operator Name:                                                           |                                                          |                              |                                 |                                                        | Lease Nam                                              | ne:                          |                                    |                               | Well #:                                                                |                                                                        |
|--------------------------------------------------------------------------|----------------------------------------------------------|------------------------------|---------------------------------|--------------------------------------------------------|--------------------------------------------------------|------------------------------|------------------------------------|-------------------------------|------------------------------------------------------------------------|------------------------------------------------------------------------|
| Sec Tw                                                                   | pS. F                                                    | R [                          | East                            | West                                                   | County:                                                |                              |                                    |                               |                                                                        |                                                                        |
| open and closed and flow rates if                                        | , flowing and sh<br>gas to surface t<br>ty Log, Final Lo | nut-in pressurest, along wit | es, whe<br>h final c<br>ain Geo | ther shut-in pre<br>hart(s). Attach<br>physical Data a | essure reached<br>extra sheet if r<br>and Final Electr | station<br>more :<br>ric Loc | level, hydrosta<br>space is needed | tic pressures,<br>d.          | bottom hole tempe                                                      | val tested, time tool erature, fluid recovery,  Digital electronic log |
| Drill Stem Tests (Attach Addit                                           |                                                          |                              | Ye                              | es No                                                  |                                                        | Lo                           | og Formatio                        | n (Top), Deptl                | n and Datum                                                            | Sample                                                                 |
| Samples Sent to                                                          | Geological Sur                                           | vey                          | Ye                              | es 🗌 No                                                |                                                        | Name                         | )                                  |                               | Тор                                                                    | Datum                                                                  |
| Cores Taken<br>Electric Log Run<br>Geologist Repor<br>List All E. Logs F |                                                          | Y€  Y€                       | es No                           |                                                        |                                                        |                              |                                    |                               |                                                                        |                                                                        |
|                                                                          |                                                          |                              |                                 |                                                        |                                                        |                              |                                    |                               |                                                                        |                                                                        |
|                                                                          |                                                          |                              | Repo                            |                                                        | RECORD [                                               | Nev                          | w Used rmediate, producti          | on. etc.                      |                                                                        |                                                                        |
| Purpose of St                                                            |                                                          | ze Hole<br>Orilled           | Siz                             | e Casing<br>(In O.D.)                                  | Weight Lbs. / Ft.                                      |                              | Setting<br>Depth                   | Type of Cement                | # Sacks<br>Used                                                        | Type and Percent<br>Additives                                          |
|                                                                          |                                                          |                              |                                 |                                                        |                                                        |                              |                                    |                               |                                                                        |                                                                        |
|                                                                          |                                                          |                              |                                 |                                                        |                                                        |                              |                                    |                               |                                                                        |                                                                        |
|                                                                          |                                                          |                              |                                 |                                                        |                                                        |                              |                                    |                               |                                                                        |                                                                        |
|                                                                          |                                                          |                              |                                 | ADDITIONAL                                             | OF MENTING /                                           |                              |                                    |                               |                                                                        |                                                                        |
| Purpose:                                                                 | [                                                        | Depth                        | Typo                            | of Cement                                              | # Sacks Use                                            |                              | EEZE RECORD                        | Typo a                        | nd Percent Additives                                                   |                                                                        |
| Perforate Protect Ca Plug Back                                           | Top                                                      | Bottom                       | туре                            | or cement                                              | # Sacks Use                                            | ,u                           |                                    | туре а                        | ia reicent Additives                                                   |                                                                        |
| Plug Off Z                                                               |                                                          |                              |                                 |                                                        |                                                        |                              |                                    |                               |                                                                        |                                                                        |
| Did you perform     Does the volum     Was the hydraul                   | e of the total base                                      | fluid of the hyd             | draulic fra                     | cturing treatmen                                       |                                                        | •                            | Yes ns? Yes                        | No (If No                     | , skip questions 2 an<br>, skip question 3)<br>, fill out Page Three o | ,                                                                      |
| Date of first Produ                                                      | ction/Injection or                                       | Resumed Produ                | uction/                         | Producing Meth                                         |                                                        |                              | Coolift 0                          | thor (Fundain)                |                                                                        |                                                                        |
| Estimated Produc                                                         | otion                                                    | Oil Bb                       | le.                             | Flowing<br>Gas                                         | Pumping  Mcf                                           | Wate                         |                                    | ther <i>(Explain)</i><br>bls. | Gas-Oil Ratio                                                          | Gravity                                                                |
| Per 24 Hours                                                             |                                                          | Oli Bb                       | 15.                             | Gas                                                    | IVICI                                                  | vvale                        | ı Di                               | JIS.                          | Gas-Oil Hallo                                                          | Gravity                                                                |
| DISPO                                                                    | OSITION OF GAS                                           | S:                           |                                 | N                                                      | METHOD OF CO                                           | MPLE.                        | TION:                              |                               | PRODUCTIO                                                              | N INTERVAL:                                                            |
| Vented                                                                   | Sold Use                                                 | d on Lease                   |                                 | Open Hole                                              |                                                        | Dually                       |                                    | nmingled                      | Тор                                                                    | Bottom                                                                 |
| (If vente                                                                | ed, Submit ACO-18                                        | .)                           |                                 |                                                        | (5                                                     | SUDITIIL I                   | ACO-5) (Subi                       | mit ACO-4)                    |                                                                        |                                                                        |
| Shots Per<br>Foot                                                        | Perforation<br>Top                                       | Perforation<br>Bottom        | on                              | Bridge Plug<br>Type                                    | Bridge Plug<br>Set At                                  |                              | Acid,                              |                               | Cementing Squeeze<br>Kind of Material Used)                            | Record                                                                 |
|                                                                          |                                                          |                              |                                 |                                                        |                                                        |                              |                                    |                               |                                                                        |                                                                        |
|                                                                          |                                                          |                              |                                 |                                                        |                                                        |                              |                                    |                               |                                                                        |                                                                        |
|                                                                          |                                                          |                              |                                 |                                                        |                                                        |                              |                                    |                               |                                                                        |                                                                        |
|                                                                          |                                                          |                              |                                 |                                                        |                                                        |                              |                                    |                               |                                                                        |                                                                        |
|                                                                          |                                                          |                              |                                 |                                                        |                                                        |                              |                                    |                               |                                                                        |                                                                        |
| TUBING RECOR                                                             | D: Size:                                                 |                              | Set At:                         |                                                        | Packer At:                                             |                              |                                    |                               |                                                                        |                                                                        |