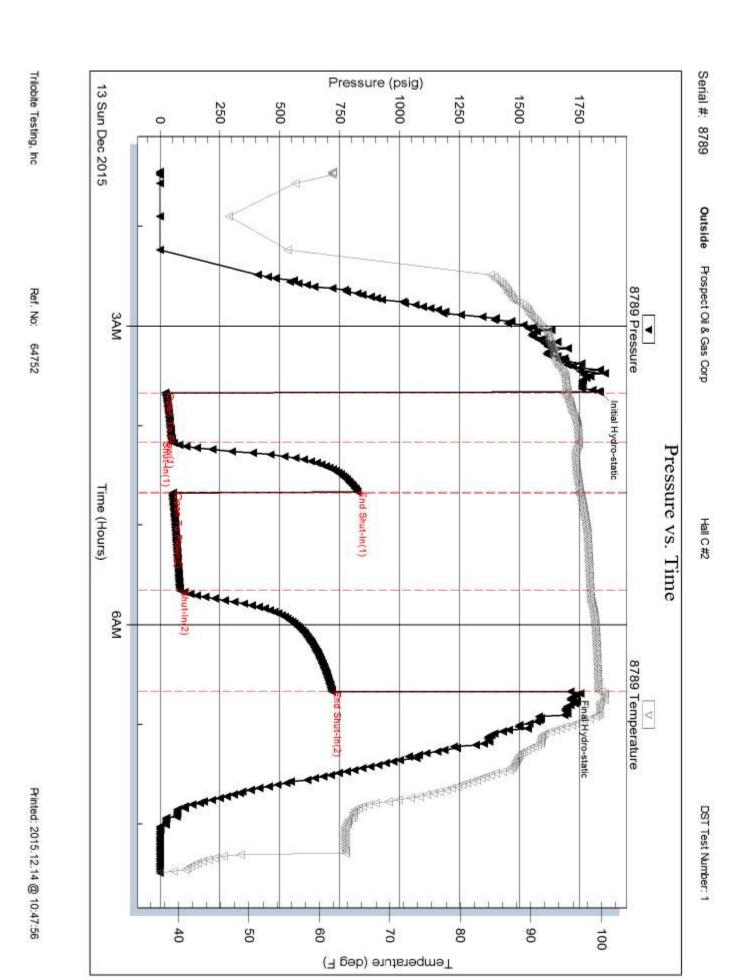

#### Page Two

| Operator Name:                                                           |                                                          |                              |                                 |                                                        | Lease Nam                                              | ne:                          |                                    |                               | Well #:                                                                |                                                                        |
|--------------------------------------------------------------------------|----------------------------------------------------------|------------------------------|---------------------------------|--------------------------------------------------------|--------------------------------------------------------|------------------------------|------------------------------------|-------------------------------|------------------------------------------------------------------------|------------------------------------------------------------------------|
| Sec Tw                                                                   | pS. F                                                    | R [                          | East                            | West                                                   | County:                                                |                              |                                    |                               |                                                                        |                                                                        |
| open and closed and flow rates if                                        | , flowing and sh<br>gas to surface t<br>ty Log, Final Lo | nut-in pressurest, along wit | es, whe<br>h final c<br>ain Geo | ther shut-in pre<br>hart(s). Attach<br>physical Data a | essure reached<br>extra sheet if r<br>and Final Electr | station<br>more :<br>ric Loc | level, hydrosta<br>space is needed | tic pressures,<br>d.          | bottom hole tempe                                                      | val tested, time tool erature, fluid recovery,  Digital electronic log |
| Drill Stem Tests (Attach Addit                                           |                                                          |                              | Ye                              | es No                                                  |                                                        | Lo                           | og Formatio                        | n (Top), Deptl                | n and Datum                                                            | Sample                                                                 |
| Samples Sent to                                                          | Geological Sur                                           | vey                          | Ye                              | es 🗌 No                                                |                                                        | Name                         | )                                  |                               | Тор                                                                    | Datum                                                                  |
| Cores Taken<br>Electric Log Run<br>Geologist Repor<br>List All E. Logs F |                                                          | Y€  Y€                       | es No                           |                                                        |                                                        |                              |                                    |                               |                                                                        |                                                                        |
|                                                                          |                                                          |                              |                                 |                                                        |                                                        |                              |                                    |                               |                                                                        |                                                                        |
|                                                                          |                                                          |                              | Repo                            |                                                        | RECORD [                                               | Nev                          | w Used rmediate, producti          | on. etc.                      |                                                                        |                                                                        |
| Purpose of St                                                            |                                                          | ze Hole<br>Orilled           | Siz                             | e Casing<br>(In O.D.)                                  | Weight Lbs. / Ft.                                      |                              | Setting<br>Depth                   | Type of Cement                | # Sacks<br>Used                                                        | Type and Percent<br>Additives                                          |
|                                                                          |                                                          |                              |                                 |                                                        |                                                        |                              |                                    |                               |                                                                        |                                                                        |
|                                                                          |                                                          |                              |                                 |                                                        |                                                        |                              |                                    |                               |                                                                        |                                                                        |
|                                                                          |                                                          |                              |                                 |                                                        |                                                        |                              |                                    |                               |                                                                        |                                                                        |
|                                                                          |                                                          |                              |                                 | ADDITIONAL                                             | OF MENTING /                                           |                              |                                    |                               |                                                                        |                                                                        |
| Purpose:                                                                 | [                                                        | Depth                        | Typo                            | of Cement                                              | # Sacks Use                                            |                              | EEZE RECORD                        | Typo a                        | nd Percent Additives                                                   |                                                                        |
| Perforate Protect Ca Plug Back                                           | Top                                                      | Bottom                       | туре                            | or cement                                              | # Sacks Use                                            | ,u                           |                                    | туре а                        | ia reicent Additives                                                   |                                                                        |
| Plug Off Z                                                               |                                                          |                              |                                 |                                                        |                                                        |                              |                                    |                               |                                                                        |                                                                        |
| Did you perform     Does the volum     Was the hydraul                   | e of the total base                                      | fluid of the hyd             | draulic fra                     | cturing treatmen                                       |                                                        | •                            | Yes ns? Yes                        | No (If No                     | , skip questions 2 an<br>, skip question 3)<br>, fill out Page Three o | ,                                                                      |
| Date of first Produ                                                      | ction/Injection or                                       | Resumed Produ                | uction/                         | Producing Meth                                         |                                                        |                              | Coolift 0                          | thor (Fundain)                |                                                                        |                                                                        |
| Estimated Produc                                                         | otion                                                    | Oil Bb                       | le.                             | Flowing<br>Gas                                         | Pumping  Mcf                                           | Wate                         |                                    | ther <i>(Explain)</i><br>bls. | Gas-Oil Ratio                                                          | Gravity                                                                |
| Per 24 Hours                                                             |                                                          | Oli Bb                       | 15.                             | Gas                                                    | IVICI                                                  | vvale                        | ı Di                               | JIS.                          | Gas-Oil Hallo                                                          | Gravity                                                                |
| DISPO                                                                    | OSITION OF GAS                                           | S:                           |                                 | N                                                      | METHOD OF CO                                           | MPLE.                        | TION:                              |                               | PRODUCTIO                                                              | N INTERVAL:                                                            |
| Vented                                                                   | Sold Use                                                 | d on Lease                   |                                 | Open Hole                                              |                                                        | Dually                       |                                    | nmingled                      | Тор                                                                    | Bottom                                                                 |
| (If vente                                                                | ed, Submit ACO-18                                        | .)                           |                                 |                                                        | (5                                                     | SUDITIIL I                   | ACO-5) (Subi                       | mit ACO-4)                    |                                                                        |                                                                        |
| Shots Per<br>Foot                                                        | Perforation<br>Top                                       | Perforation<br>Bottom        | on                              | Bridge Plug<br>Type                                    | Bridge Plug<br>Set At                                  |                              | Acid,                              |                               | Cementing Squeeze<br>Kind of Material Used)                            | Record                                                                 |
|                                                                          |                                                          |                              |                                 |                                                        |                                                        |                              |                                    |                               |                                                                        |                                                                        |
|                                                                          |                                                          |                              |                                 |                                                        |                                                        |                              |                                    |                               |                                                                        |                                                                        |
|                                                                          |                                                          |                              |                                 |                                                        |                                                        |                              |                                    |                               |                                                                        |                                                                        |
|                                                                          |                                                          |                              |                                 |                                                        |                                                        |                              |                                    |                               |                                                                        |                                                                        |
|                                                                          |                                                          |                              |                                 |                                                        |                                                        |                              |                                    |                               |                                                                        |                                                                        |
| TUBING RECOR                                                             | D: Size:                                                 |                              | Set At:                         |                                                        | Packer At:                                             |                              |                                    |                               |                                                                        |                                                                        |