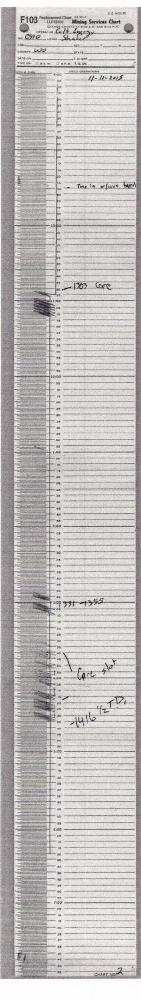

THANK YOU FOR YOUR BUSINESS!

**Bar Drilling, LLC Mud Rotary Drilling** 1317 105th Rd. Andrew King - Manager/Driller Phone: (719) 210-8806 Yates Center, KS 66783 Company/Operator Well No. Lease Name Well Location 1/4 1/4 1/4 Sec. Twp. Colt Energy Inc. cs 10 Schafer 3170 fsl. 913 fel NE SW SE 22 26s Well API # Type/Well County State **Total Depth** Date Started **Date Completed** P.O. Box 388 Oil KS 15-207-29301 Woodson 1416 11/9/2015 11/12/2015 Iola, KS 66749 Job/Project Name/No. **Bit Record Coring Record** Surface Record Туре Size From To Core # Size From To Bit Size: Driller/Crew 11 1/4 PDC 11 1/4 0' 40.5' 1 3" 1303' 1331' 8 5/8 Andy King **Casing Size:** PDC 6 3/4 40.5' 1416' 2 3" 1331' 1355' Charles King **Casing Length:** 40.5 Cement Used: 12SX Portland Cement Type: **Formation Record** To Formation From To Formation From To Formation From 0 45 1355 1405 shale Overburden 233 1415 45 shale 1405 sandy shale 233 lansing lime 492 1415 1416 Miss, Lime

Rge,

14e

% Rec.

99

99

572 shale 492 Kc lime 572 745 745 878 shale 878 888 lime 888 946 shale sandy shale 946 986 986 990 lime 990 sandy shale 1043 1056 lime 1043 1056 1076 shale 1076 1078 lime sand (oil show) 1078 1085 1085 1143 sandy shale 1143 1145 lime Well Notes: 1145 1248 shale ran 4 1/2" casing. 1251 1248 coal shale 1251 1276 sand gas odor 1277 1276 mostly gas sand 1277 1303 1303 1331 core #1 1331 1355 core #2