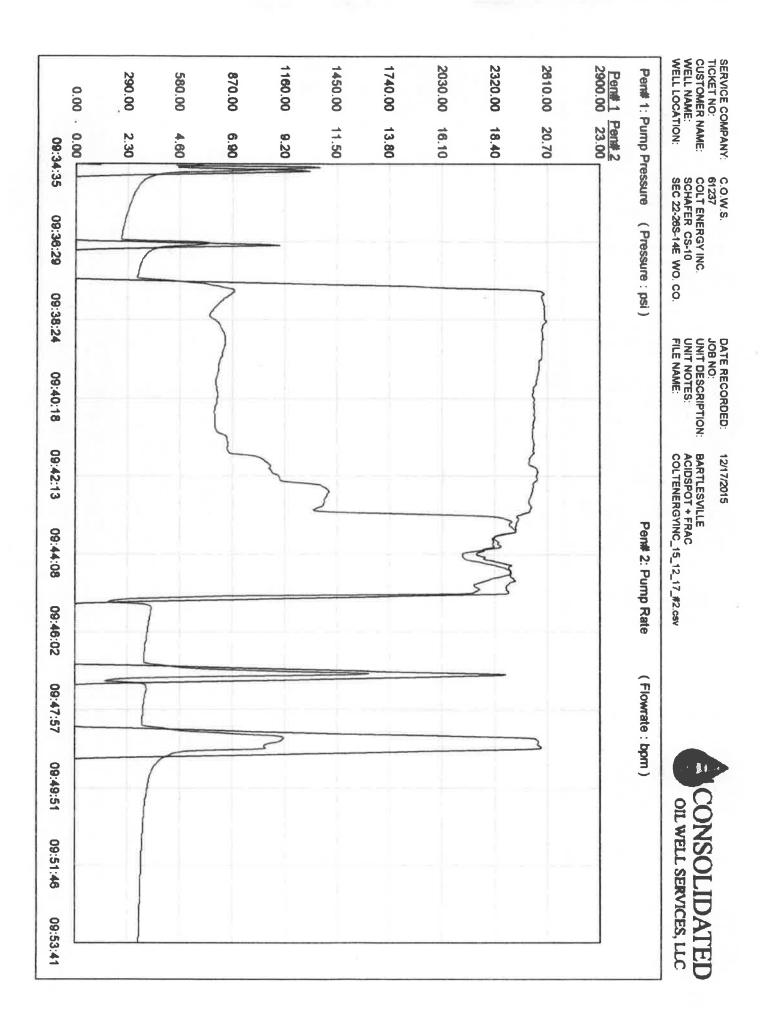

|         | Combo Halt & 200 LILID Ask (4) F                              | quantity  | Offic P Fige | Discound %)      | lotal    |
|---------|---------------------------------------------------------------|-----------|--------------|------------------|----------|
| FE0251  | Combo Unit, 1,300 HHP 1st (4) Four<br>Hours                   | 5.000     | 3,500.0000   | 60.000           | 7,000.00 |
| FE1136  | Flatbed Truck, Misc. Delivery                                 | 5.000     | 400.0000     | 60.000           | 800.008  |
| FE0133  | Flex-Hose Fluid Spotting Unit                                 | 5.000     | 500.0000     | 60.000           | 1,000.00 |
| FC5005  | 15% Uninhibited HCL Acid (22<br>Baume)                        | 250.000   | 3.9000       | 60.000           | 390.00   |
| FC5251  | CIA-2, Corrosion Inhibitor < 250<br>Degree F (Non-Acetylenic) | 1.250     | 60.0000      | 60.000           | 30.00    |
| FC5700  | MaxSurf FBA<br>(Surfactant/N.E./Remediation)                  | 2.500     | 70.0000      | 60.000           | 70.00    |
| FC5450  | WG-1, Guar Gelling Agent                                      | 300.000   | 8.0000       | 60,000           | 960.00   |
| FC5453  | WG-2, CMHPG Gelling Agent                                     | 600.000   | 8.0000       | 60,000           | 1,920.00 |
| FC5481  | B-7LE, Enzyme Breaker                                         | 1.500     | 225.0000     | 60.000           | 135.00   |
| FC5280  | BIO-1 Powdered                                                | 14.000    | 35,0000      | 60.000           | - 196.00 |
| FE1054  | 3" Valve                                                      | 5.000     | 500.0000     | 60.000           | 1,000.00 |
| FE1000  | Manual Ball Injector                                          | 5.000     | 600.0000     | 60.000           | 1,200.00 |
| FC5176A | 7/8" 1.3 Sp.Gr.RCN Ball Sealers                               | 96.000    | 4.0000       | 60.000           | 153.60   |
| FE0700  | Proppant Delivery                                             | 1.000     | 1,000.0000   | 60.000           | 400.00   |
| FE0002  | Equipment Mileage Charge - Heavy<br>Equipment                 | 150.000   | 7.1500       | 60.000           | 429.00   |
| WS2403  | Water Transport (Frac Service)                                | 24.000    | 120.0000     | 60.000           | 1,152.00 |
| FP9003  | 16/30 Brown Sand                                              | 2,500.000 | 0.3000       | 60.000           | 300.00   |
| 000000  | CS4 D1402B219                                                 | 3993.42   |              |                  |          |
|         | 6510 DISD27219                                                | 0 0 0 10  | APPF         | ROVED            | ) JA     |
|         | CS14 DISD28219<br>CS17 DISD302193<br>CS16 DISD292193          | 993.73    | 12/24        | /2015<br>2 4 RCD |          |
|         |                                                               | 19917.12  |              |                  |          |

| TTR. RUBINSTR                           | 800-467-8676                               | CS-16 FIELD                                                                                                     | and the second se                                      | COUNTY                                           | FORMATION ,                       |
|-----------------------------------------|--------------------------------------------|-----------------------------------------------------------------------------------------------------------------|------------------------------------------------------------------------------------------------------------------------------------------------------------------------------------------------------------------------------------------------------------------------------------------------------------------------------------------------------------------------------------------------------------------------------------------------------------------------------------------------------------------------------------------------------------------------------------------------------------------------------------------------------------------------------------------------------------------------------------------|--------------------------------------------------|-----------------------------------|
| DATE CUSTO                              | 828 Schate                                 |                                                                                                                 | SECTION 265 14E                                                                                                                                                                                                                                                                                                                                                                                                                                                                                                                                                                                                                                                                                                                          |                                                  | artlesville                       |
| MARGE TO CO                             | It Energy In                               | C                                                                                                               | OWNER                                                                                                                                                                                                                                                                                                                                                                                                                                                                                                                                                                                                                                                                                                                                    | 11 10 1 1 2 1 1<br>1 1 1 1 1 1 1 1 1 1 1 1 1 1 1 |                                   |
| AILING ADDRESS                          | A STATE AND THE STATE                      |                                                                                                                 | OPERATOR                                                                                                                                                                                                                                                                                                                                                                                                                                                                                                                                                                                                                                                                                                                                 | т                                                |                                   |
| TY & STATE                              | egte sandsa.                               | 1977<br>1921                                                                                                    | CONTRACTOR                                                                                                                                                                                                                                                                                                                                                                                                                                                                                                                                                                                                                                                                                                                               |                                                  |                                   |
| ACCOUNT                                 | CLIANTITY or UNITS                         | DESCRIPTION                                                                                                     | OF SERVICES OR PRODUCT                                                                                                                                                                                                                                                                                                                                                                                                                                                                                                                                                                                                                                                                                                                   | UNIT                                             | TOTAL                             |
| E 1136                                  | 5                                          | PLIMP CHARGE 139<br>Iron truck                                                                                  | io Combo                                                                                                                                                                                                                                                                                                                                                                                                                                                                                                                                                                                                                                                                                                                                 |                                                  | 2000.4                            |
| E 0133<br>C 5005<br>C 5251<br>C 5700    | 5<br>250 gd<br>11/4 gd<br>21/2             | Acidspotte<br>15% HCL<br>Tynibitus<br>Maxsurf                                                                   | acid                                                                                                                                                                                                                                                                                                                                                                                                                                                                                                                                                                                                                                                                                                                                     |                                                  | 2500-<br>925<br>75-<br>175.00     |
| 159<br>C5450<br>C5453<br>C5481<br>C5280 | Customer<br>300 #<br>600 #<br>11/2<br>14 # | Frac gel<br>Frac gel<br>Breaker<br>Bixide                                                                       | GA-40W<br>3A-30W ecopoly                                                                                                                                                                                                                                                                                                                                                                                                                                                                                                                                                                                                                                                                                                                 | 8100                                             | 337.50<br>4900-<br>337.50<br>490- |
| E 1054<br>E 1000<br>CS176A              | 5<br>5 <sub>96</sub>                       | 3" Frac va<br>Ball imjer<br>1.356                                                                               | The second s |                                                  | 2500-<br>3000-<br>384             |
| E0700                                   | 501                                        | BLENDING & HANDLIN<br>TON-MILES                                                                                 | G                                                                                                                                                                                                                                                                                                                                                                                                                                                                                                                                                                                                                                                                                                                                        |                                                  | 1000                              |
| E0002<br>NS2403                         | 150<br>24 hr                               | STAND BY TIME<br>MILEAGE MODILI<br>WATER TRANSPORTS<br>VACUUM TRUCKS                                            |                                                                                                                                                                                                                                                                                                                                                                                                                                                                                                                                                                                                                                                                                                                                          |                                                  | 1072.52                           |
| P9003<br>P9004                          | 2500 #                                     | the second se | in the local state of the grant                                                                                                                                                                                                                                                                                                                                                                                                                                                                                                                                                                                                                                                                                                          |                                                  | 750-7050-                         |
|                                         |                                            |                                                                                                                 | THE SECOND STRUCT                                                                                                                                                                                                                                                                                                                                                                                                                                                                                                                                                                                                                                                                                                                        | SALES TA                                         | Hagn                              |