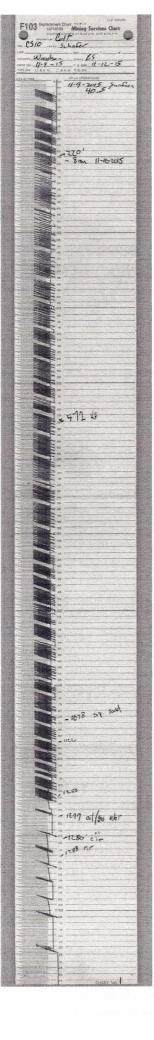

THANK YOU FOR YOUR BUSINESS!

**Bar Drilling, LLC Mud Rotary Drilling** 1317 105th Rd. Andrew King - Manager/Driller Phone: (719) 210-8806 Yates Center, KS 66783 Company/Operator Well No. Lease Name Well Location 1/4 1/4 1/4 Sec. Twp. Colt Energy Inc. cs 10 Schafer 3170 fsl. 913 fel NE SW SE 22 26s Well API # Type/Well County State **Total Depth** Date Started **Date Completed** P.O. Box 388 Oil KS 15-207-29301 Woodson 1416 11/9/2015 11/12/2015 Iola, KS 66749 Job/Project Name/No. **Bit Record Coring Record** Surface Record Туре Size From To Core # Size From To Bit Size: Driller/Crew 11 1/4 PDC 11 1/4 0' 40.5' 1 3" 1303' 1331' 8 5/8 Andy King **Casing Size:** PDC 6 3/4 40.5' 1416' 2 3" 1331' 1355' Charles King **Casing Length:** 40.5 Cement Used: 12SX Portland Cement Type: **Formation Record** To Formation From To Formation From To Formation From 0 45 1355 1405 shale Overburden 233 1415 45 shale 1405 sandy shale 233 lansing lime 492 1415 1416 Miss, Lime

Rge,

14e

% Rec.

99

99

572 shale 492 Kc lime 572 745 745 878 shale 878 888 lime 888 946 shale sandy shale 946 986 986 990 lime 990 sandy shale 1043 1056 lime 1043 1056 1076 shale 1076 1078 lime sand (oil show) 1078 1085 1085 1143 sandy shale 1143 1145 lime Well Notes: 1145 1248 shale ran 4 1/2" casing. 1251 1248 coal shale 1251 1276 sand gas odor 1277 1276 mostly gas sand 1277 1303 1303 1331 core #1 1331 1355 core #2