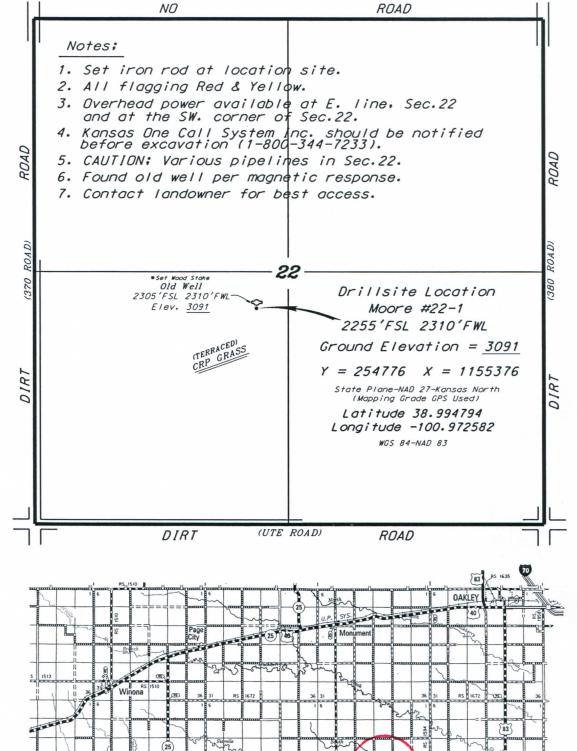

STRATAKAN EXPLORATION, LLC

MOORE LEASE

SW.1/4, SECTION 22, T12S, R33W

LOGAN COUNTY, KANSAS

- \* Controlling data is based upon the best maps and photographs available to us and upon a regular section of land containing 640 acres.
- section or took continuing and acrea were determined using the normal standard of care of oilfield surveyors practicing in the state of Kansas. The section corners, which establish the precise section lines, were not necessarily located, and the exact location of the drillsite location in the section is not guaranteed. Therefore, the operator securing this service and accepting this plat and all other parties relying thereon agree to hold Central Kansas Gilfield Services. Inc. its officers and employees harmless from all losses, costs and expenses and said entities released from any liability from inclidatal or consequential damages.

\* Elevations derived from National Geodetic Vertical Datum.

ion as shown on this may not be legally act landowner.

\*Ingress plat is opened f

December 9, 2015

22