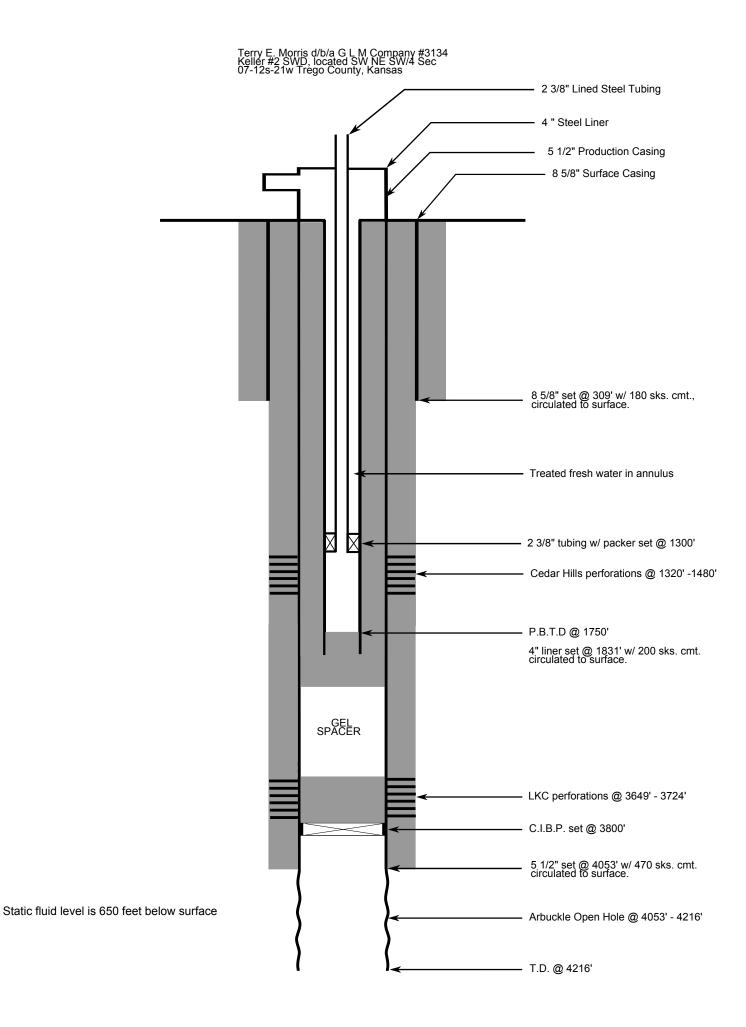

# **TEMPORARY ABANDONMENT WELL APPLICATION**

|                               |                              |             |              |                        |                                                     |                   |             |                 |            |        | API No. 15 |  |  |  |  |  |
|-------------------------------|------------------------------|-------------|--------------|------------------------|-----------------------------------------------------|-------------------|-------------|-----------------|------------|--------|------------|--|--|--|--|--|
| Address 1:                    |                              | Name:       |              |                        |                                                     | Spot Description: |             |                 |            |        |            |  |  |  |  |  |
|                               | Address 1:                   |             |              |                        | Sec Twp S. R E W                                    |                   |             |                 |            |        |            |  |  |  |  |  |
| Address 2:                    |                              |             |              |                        |                                                     |                   |             |                 |            |        |            |  |  |  |  |  |
| City:                         | State:                       | Zip:        | +            |                        | GPS Location: Lat:, Long:                           |                   |             |                 |            |        |            |  |  |  |  |  |
| Contact Person:               |                              |             |              |                        | GPS Location: Lat:                                  |                   |             |                 |            |        |            |  |  |  |  |  |
|                               |                              |             |              |                        |                                                     |                   |             |                 |            |        |            |  |  |  |  |  |
| Contact Person Email:         |                              |             |              |                        | Lease Name                                          | e:                |             |                 | Well #: _  |        |            |  |  |  |  |  |
| Field Contact Person:         |                              |             |              |                        |                                                     | check one) 🗌      |             |                 |            |        |            |  |  |  |  |  |
| Field Contact Person Phone: ( | )                            |             |              |                        | SWD Permit #: ENHR Permit #:  Gas Storage Permit #: |                   |             |                 |            |        |            |  |  |  |  |  |
| ·                             |                              |             |              |                        |                                                     | rage Permit #:    |             |                 | ו:         |        |            |  |  |  |  |  |
|                               |                              |             |              |                        |                                                     |                   |             |                 |            |        |            |  |  |  |  |  |
|                               | Conductor                    | Surfa       | ice          | Proc                   | luction                                             | Intermedi         | ate         | Liner           |            | Tubing | 1          |  |  |  |  |  |
| Size                          |                              |             |              |                        |                                                     |                   |             |                 |            |        |            |  |  |  |  |  |
| Setting Depth                 |                              |             |              |                        |                                                     |                   |             |                 |            |        |            |  |  |  |  |  |
| Amount of Cement              |                              |             |              |                        |                                                     |                   |             |                 |            |        |            |  |  |  |  |  |
| Top of Cement                 |                              |             |              |                        |                                                     |                   |             |                 |            |        |            |  |  |  |  |  |
| Bottom of Cement              |                              |             |              |                        |                                                     |                   |             |                 |            |        |            |  |  |  |  |  |
| Casing Fluid Level from Surfa | ce:                          |             | How Deter    | rmined? _              |                                                     |                   |             |                 | Date:      |        |            |  |  |  |  |  |
| Casing Squeeze(s):            | tow                          | /           | sacks of cem | ent,                   | to                                                  | (bottom) w /      |             | sacks of ceme   | ent. Date: |        |            |  |  |  |  |  |
| Do you have a valid Oil & Gas | Lease? Yes                   | No          |              |                        |                                                     |                   |             |                 |            |        |            |  |  |  |  |  |
| Depth and Type: 🗌 Junk in     | Hole at                      | Tools in Ho | le at        | Cas                    | ing Leaks:                                          | Yes 🗌 No          | Depth of ca | sing leak(s): _ |            |        |            |  |  |  |  |  |
|                               |                              |             |              |                        |                                                     |                   |             |                 |            |        | of cement  |  |  |  |  |  |
| Type Completion: ALT. I       |                              |             |              |                        |                                                     |                   |             | (depth)         | /          |        |            |  |  |  |  |  |
| Packer Type:                  |                              |             |              |                        |                                                     |                   |             |                 |            |        |            |  |  |  |  |  |
| Total Depth:                  | Plug Ba                      | ack Depth:  |              | P                      | lug Back Metho                                      | od:               |             | -               |            |        |            |  |  |  |  |  |
| Geological Date:              |                              |             |              |                        |                                                     |                   |             |                 |            |        |            |  |  |  |  |  |
| Formation Name                | Formation Top Formation Base |             |              | Completion Information |                                                     |                   |             |                 |            |        |            |  |  |  |  |  |
| 1                             | At:                          | to          | Feet         | Perfora                | ation Interval _                                    | to                | Feet or     | Open Hole Ir    | nterval    | to     | Feet       |  |  |  |  |  |
| 2                             | At:                          | to          | Feet         | Perfora                | ation Interval -                                    | to                | Feet or     | Open Hole Ir    | nterval    | to     | Feet       |  |  |  |  |  |