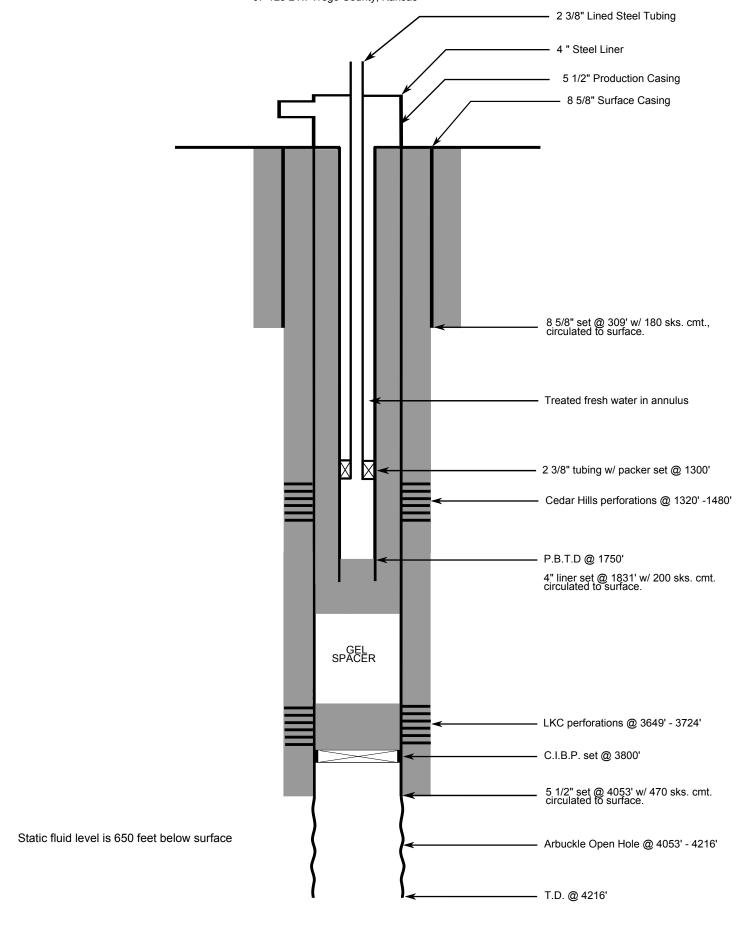

November 02, 2015

Todd L. Dinkel Morris, Terry E. dba G L M Company PO BOX 193 RUSSELL, KS 67665-0193

Re: Temporary Abandonment API 15-195-21868-00-01 KELLER 2 SW/4 Sec.07-12S-21W Trego County, Kansas