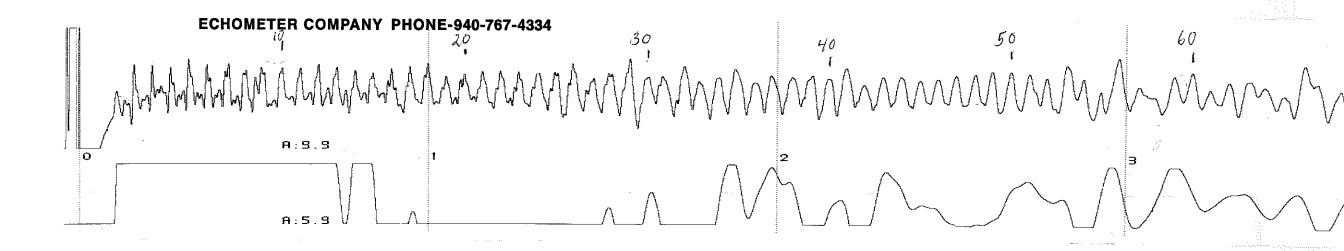

## **ECHOMETER COMPANY PHONE-940-767-4334**

4.07 Sec × 1120 FT = 4,558.4 = 2= 2,279.2 FT

| WELL MAXFIEL 3-1<br>CASING PRESSURE 16<br>AP                                 | JOINTS TO LIQUID 76<br>DISTANCE TO LIQUID 2,279.2.51<br>PBHP      | COLLAR P-P mV 0.069<br>A:10.0<br>UPPER | GENERATE<br>PULSE |  |
|------------------------------------------------------------------------------|-------------------------------------------------------------------|----------------------------------------|-------------------|--|
| AT PRODUCTION RATE 37 MC  16:03:54 UTC 10/28/2015  SHUT in 11:00 AM 10-28-15 | SBHP PROD RATE EFF, % MAX PRODUCTION Fluid SHOT 11:15 AM 10-28-15 | LIQUID P-P mV 1.155<br>A: 5.9          | 11.8<br>VOLTS     |  |