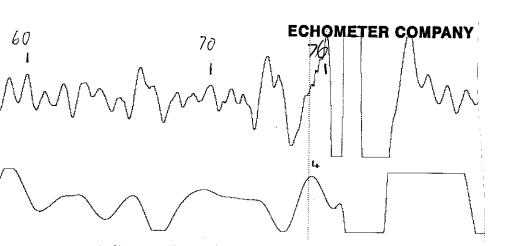

## **ECHOMETER COMPANY PHONE-940-767-4334**

4.07 Sec × 1120 FT = 4,558.4 = 2= 2,279.2 FT

| WELL MAXFIEL 3-1<br>CASING PRESSURE 16<br>AP                                 | JOINTS TO LIQUID 76<br>DISTANCE TO LIQUID 2,279.2.51<br>PBHP      | COLLAR P-P mV 0.069<br>A:10.0<br>UPPER | GENERATE<br>PULSE |  |
|------------------------------------------------------------------------------|-------------------------------------------------------------------|----------------------------------------|-------------------|--|
| AT PRODUCTION RATE 37 MC  16:03:54 UTC 10/28/2015  SHUT in 11:00 AM 10-28-15 | SBHP PROD RATE EFF, % MAX PRODUCTION Fluid SHOT 11:15 AM 10-28-15 | LIQUID P-P mV 1.155<br>A: 5.9          | 11.8<br>VOLTS     |  |