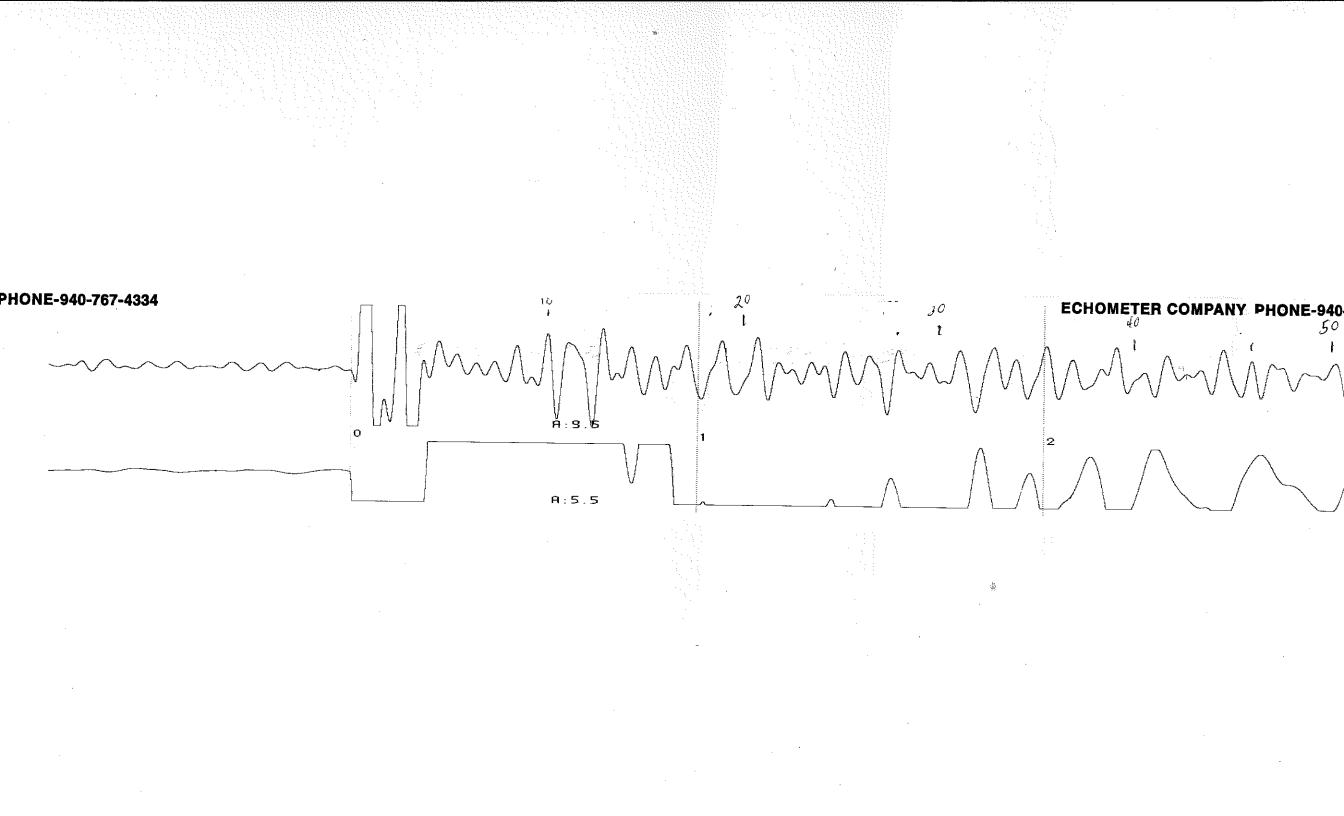

# 4.4 Sec. X 1120 FPS = 4,928 FT + 2 = 2464 FT

19

### ECHOMETER COMP

| 2.1.1                                                                           |                | 112010 12 276717                       |                   |
|---------------------------------------------------------------------------------|----------------|----------------------------------------|-------------------|
| WELL Miller 1-23<br>CASING PRESSURE 8<br>AP                                     |                | COLLAR P-P mV 0,105<br>A: 9.5<br>LOWER | GENERATE<br>PULSE |
| PRODUCTION RATE 29 Met<br>18:05:47 UTC 10/29/2015<br>Shutin 1:00 pm on 10-29-19 | MAX PRODUCTION | LIQUID P-P mV 1.871<br>A: 5.5          | 11.8<br>VOLTS     |