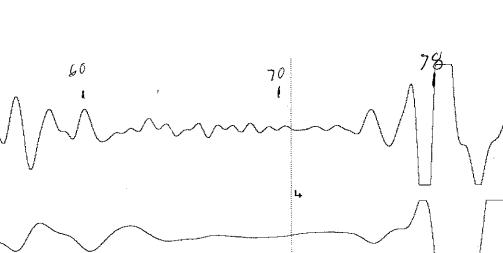

# 4.4 Sec. X 1120 FPS = 4,928 FT + 2 = 2464 FT

19

### ECHOMETER COMP

| 2.1.1                                                                           |                | 112010 12 276717                       |                   |
|---------------------------------------------------------------------------------|----------------|----------------------------------------|-------------------|
| WELL Miller 1-23<br>CASING PRESSURE 8<br>AP                                     |                | COLLAR P-P mV 0,105<br>A: 9.5<br>LOWER | GENERATE<br>PULSE |
| PRODUCTION RATE 29 Met<br>18:05:47 UTC 10/29/2015<br>Shutin 1:00 pm on 10-29-19 | MAX PRODUCTION | LIQUID P-P mV 1.871<br>A: 5.5          | 11.8<br>VOLTS     |