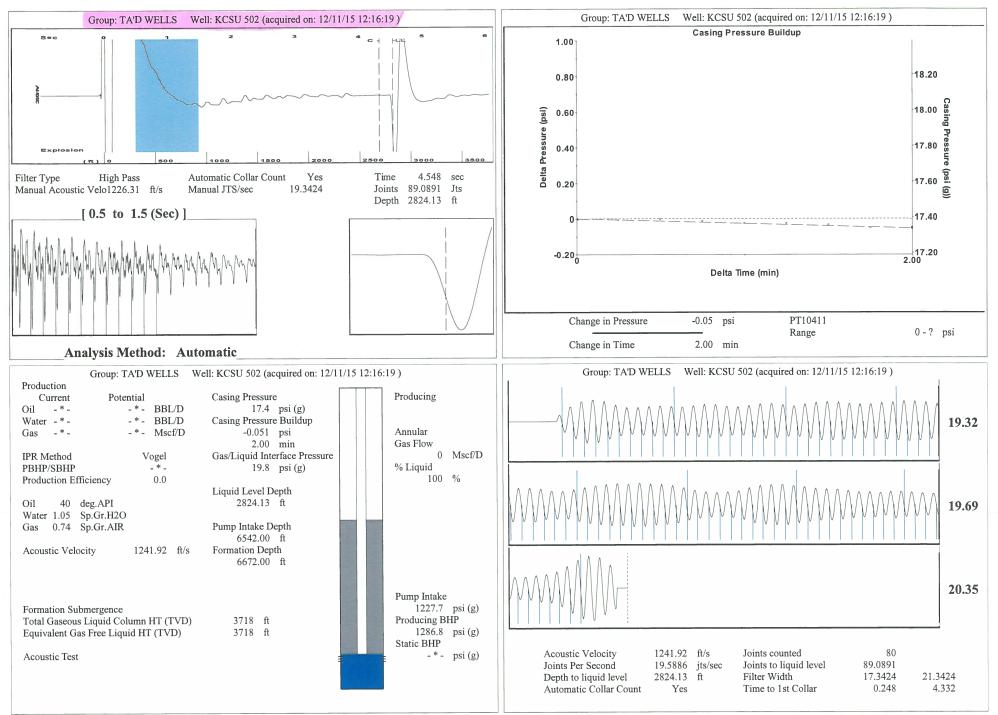

TA Approved: 🗌 Yes 🗌 [                       | Denied Date: |           |               |                |                           |

## Mail to the Appropriate KCC Conservation Office:

|  | KCC District Office #1 - 210 E. Frontview, Suite A, Dodge City, KS 67801                      | Phone 620.225.8888 |
|--|-----------------------------------------------------------------------------------------------|--------------------|
|  | KCC District Office #2 / UPGS - 3450 N. Rock Road, Building 600, Suite 601, Wichita, KS 67226 | Phone 316.630.4000 |
|  | KCC District Office #3 - 1500 SW Seventh Steet, Chanute, KS 66720                             | Phone 620.432.2300 |
|  | KCC District Office #4 - 2301 E. 13th Street, Hays, KS 67601-2651                             | Phone 785.625.0550 |



Conservation Division District Office No. 1 210 E. Frontview, Suite A Dodge City, KS 67801



Phone: 620-225-8888 Fax: 620-225-8885 http://kcc.ks.gov/

Shari Feist Albrecht, Chair Jay Scott Emler, Commissioner Pat Apple, Commissioner Sam Brownback, Governor

January 12, 2016

Katherine McClurkan Merit Energy Company, LLC 13727 Noel Road Suite 1200 Dallas, TX 75240

Re: Temporary Abandonment API 15-189-20665-00-00 Klinney Chester Sand Unit 502 SW/4 Sec.25-34S-35W Stevens County, Kansas

Dear Katherine McClurkan:

"Your temporary abandonment (TA) application for the well listed above has been approved. In accordance with K.A.R. 82-3-111 the TA status of this well will expire 01/12/2017.

\* If you return this well to service or plug it, please notify the District Office.

\* If you sell th