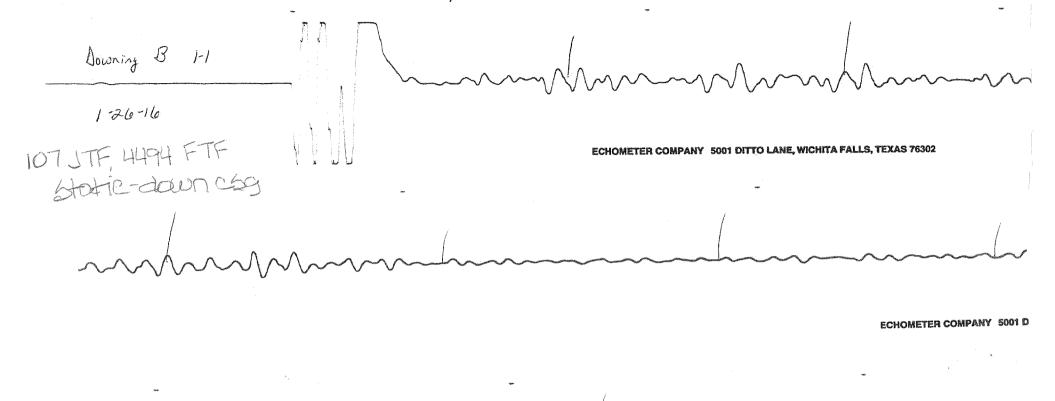

January 28, 2016

Francis Hitschmann Murfin Drilling Co., Inc. 250 N WATER STE 300 WICHITA, KS 67202-1216

Re: Temporary Abandonment API 15-153-20972-00-00 Downing 'B' 1-1 SW/4 Sec.01-01S-36W Rawlins County, Kansas