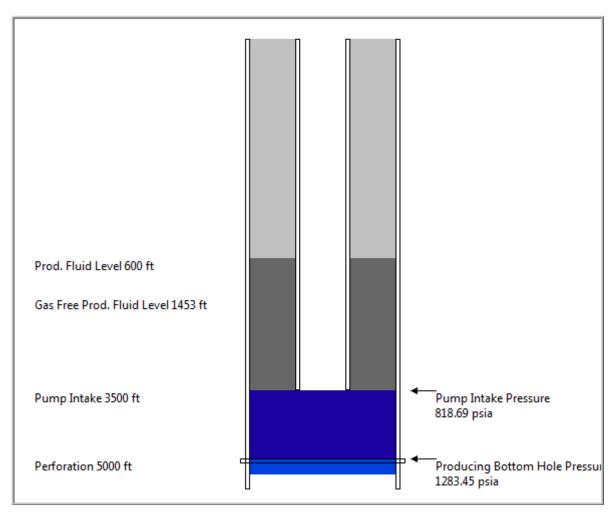

## Well Diagram

API of Oil: 36.00 Gas Production: 30.33 mcf/day

SpG of Water: 1.05 Oil Production: 46.00 bbl/day

SpG to Air of Gas: 0.80 Water Production: 77.00 bbl/day

Casing Pressure: 55.00 psia

Sage Technologies, Inc.

## Well Diagram

API of Oil: 36.00 Gas Production: 30.33 mcf/day

SpG of Water: 1.05 Oil Production: 46.00 bbl/day

SpG to Air of Gas: 0.80 Water Production: 77.00 bbl/day

Casing Pressure: 55.00 psia

Conservation Division District Office No. 4 2301 E. 13th Street Hays, KS 67601-2651