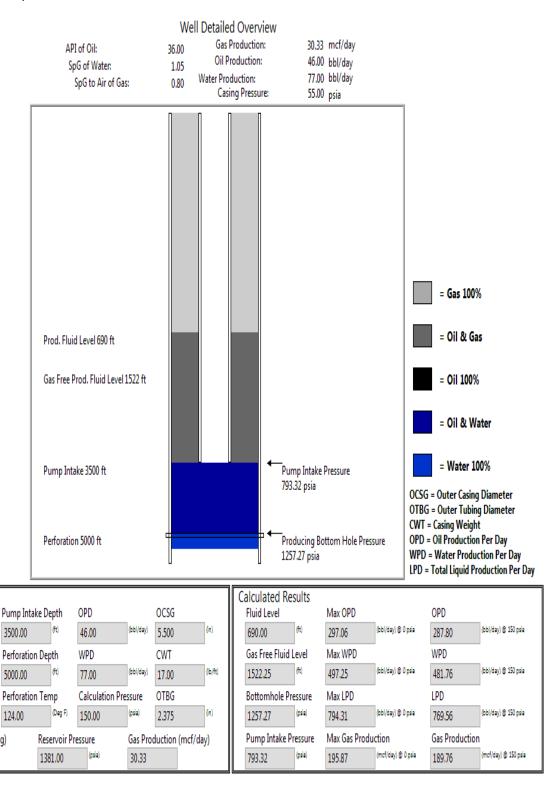

## Well Diagram

API of Oil: 36.00 Gas Production: 30.33 mcf/day

SpG of Water: 1.05 Oil Production: 46.00 bbl/day

SpG to Air of Gas: 0.80 Water Production: 77.00 bbl/day

Casing Pressure: 55.00 psia

Sage Technologies, Inc.