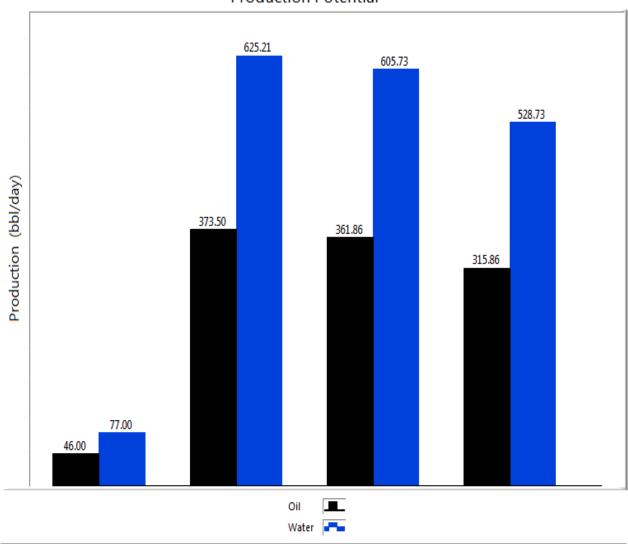

### **Production Potential**

|       | Current         | Maximum          | Potential @ 150 psig | Increase         |
|-------|-----------------|------------------|----------------------|------------------|
| Oil   | 46.00 (bbl/day) | 373.50 (bbl/day) | 361.86 (bbl/day)     | 315.86 (bbl/day) |
| Water | 77.00 (bbl/day) | 625.21 (bbl/day) | 605.73 (bbl/day)     | 528.73 (bbl/day) |
| Gas   | 30.33 (mcf/day) | 246.27 (mcf/day) | 238.59 (mcf/day)     | 208.26 (mcf/day) |