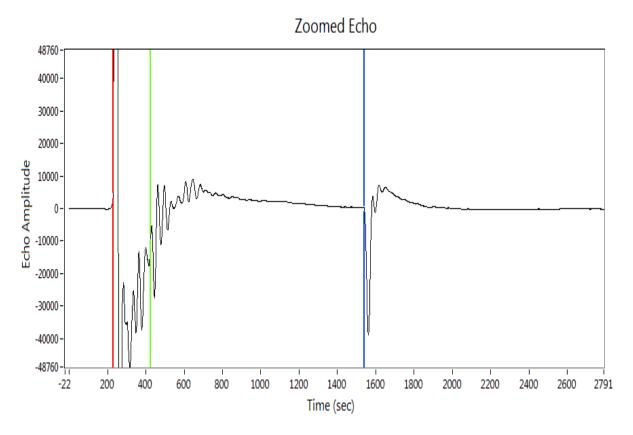

# Sage Technologies, Inc.

Well Name: Company:

Test Date: 2016/01/19

Formation: Location:

Depth: 690.00 ft

Return Time: 1.31 sec

Acoustic Velocity: 1051.03 ft/s

Average Joint Length: 30.00 ft

Number of Joints: 23.00

Number of Joints: 23.00

Well Name: Company:

Test Date: 2016/01/19

Formation: Location: