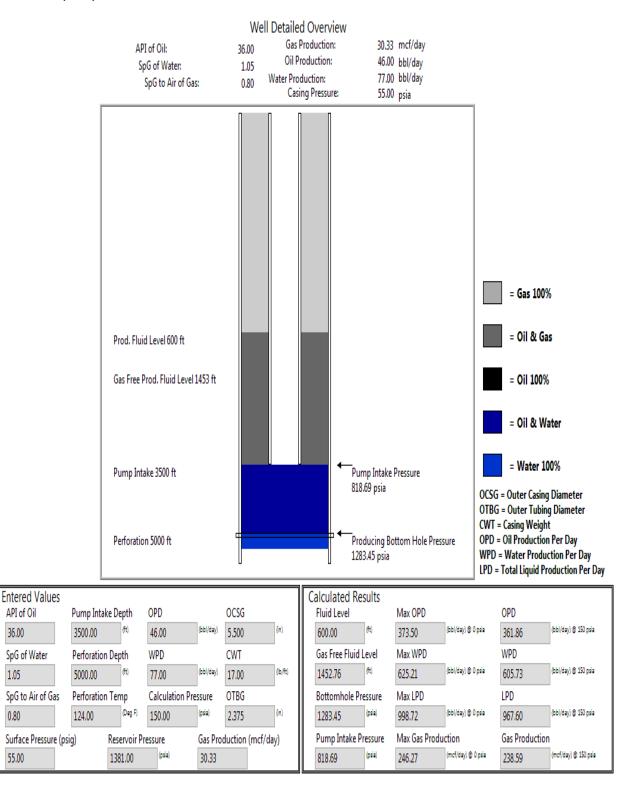

## Well Diagram

API of Oil: 36.00 Gas Production: 30.33 mcf/day

SpG of Water: 1.05 Oil Production: 46.00 bbl/day

SpG to Air of Gas: 0.80 Water Production: 77.00 bbl/day

Casing Pressure: 55.00 psia

Sage Technologies, Inc.

## Well Diagram

API of Oil: 36.00 Gas Production: 30.33 mcf/day

SpG of Water: 1.05 Oil Production: 46.00 bbl/day

SpG to Air of Gas: 0.80 Water Production: 77.00 bbl/day

Casing Pressure: 55.00 psia

Conservation Division District Office No. 4 2301 E. 13th Street Hays, KS 67601-2651