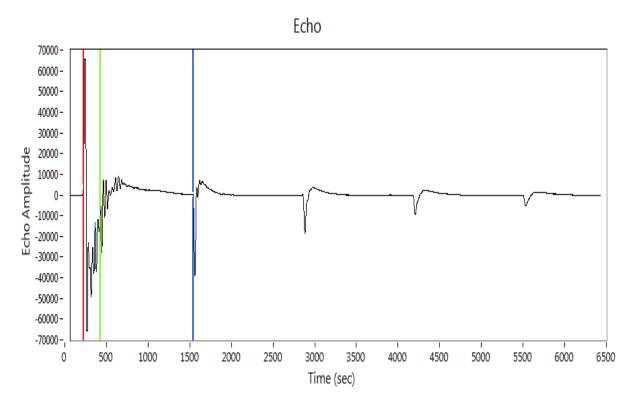

# Sage Technologies, Inc.

Well Name: Company:

Test Date: 2016/01/19

Formation: Location:

Depth: 690.00 ft

Return Time: 1.31 sec

Acoustic Velocity: 1051.03 ft/s

Average Joint Length: 30.00 ft

Number of Joints: 23.00

Number of Joints: 23.00

Well Name: Company:

Test Date: 2016/01/19

Formation: Location: