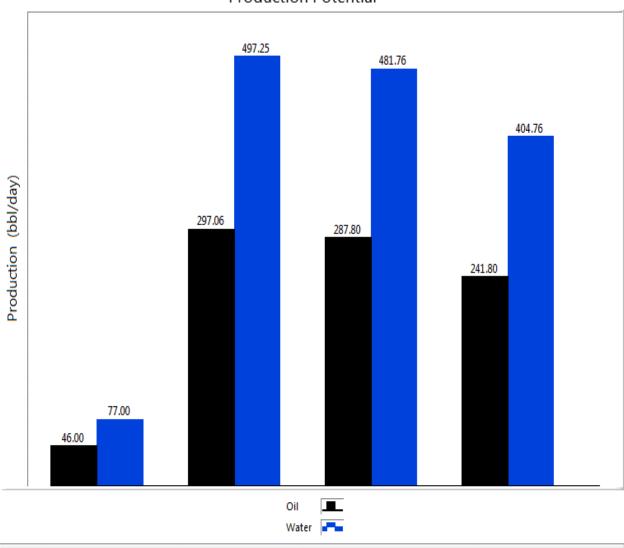

### **Production Potential**

|       | Current         | Maximum          | Potential @ 150 psig | Increase         |
|-------|-----------------|------------------|----------------------|------------------|
| Oil   | 46.00 (bbl/day) | 297.06 (bbl/day) | 287.80 (bbl/day)     | 241.80 (bbl/day) |
| Water | 77.00 (bbl/day) | 497.25 (bbl/day) | 481.76 (bbl/day)     | 404.76 (bbl/day) |
| Gas   | 30.33 (mcf/day) | 195.87 (mcf/day) | 189.76 (mcf/day)     | 159.43 (mcf/day) |