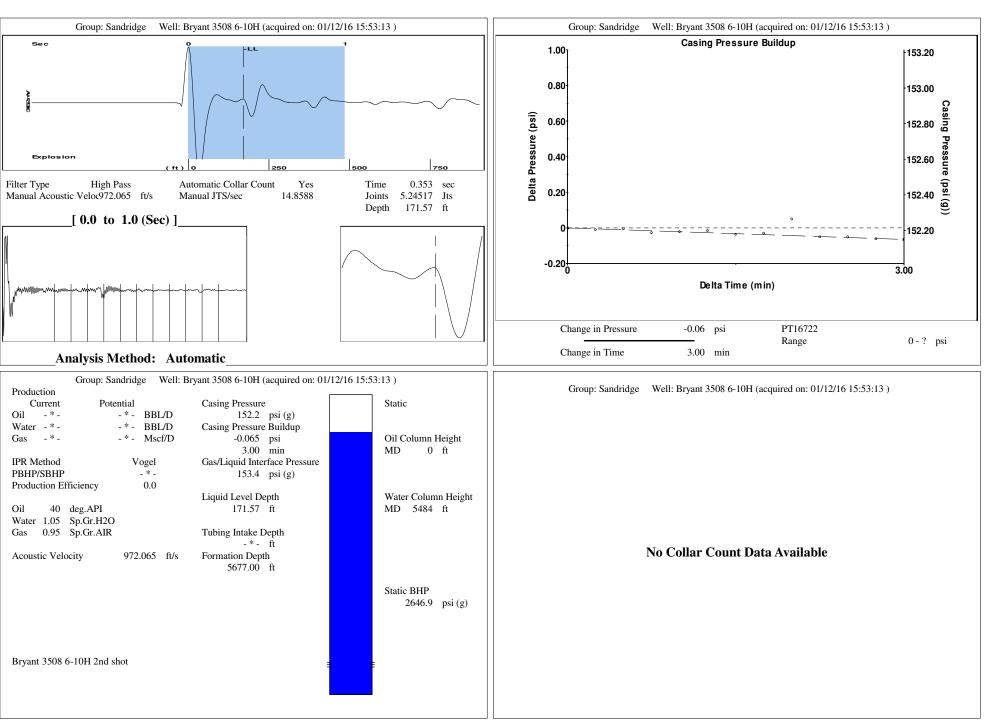

## **Conditions**

| Pressure             |            |         | Production             |      |           |
|----------------------|------------|---------|------------------------|------|-----------|
| Static BHP           | 2632.6     | psi (g) | Oil Production         | -*-  | BBL/D     |
| Static BHP Method    | Acoustic   |         | Water Production       | -*-  | BBL/D     |
| Static BHP Date      | 01/12/2016 |         | Gas Production         | -*-  | Mscf/D    |
|                      |            |         | Production Date        | -*-  |           |
| Producing BHP        | 2642.0     | psi (g) |                        |      |           |
| Producing BHP Method | Acoustic   |         | <b>Temperatures</b>    |      |           |
| Producing BHP Date   | 01/12/2016 |         | Surface Temperature    | 70   | deg F     |
| Formation Depth      | 5677.00    | ft      | Bottomhole Temperature | 150  | deg F     |
| Surface Producing    | Pressures  |         | Fluid Properties       |      |           |
| Tubing Pressure      | 75.0       | psi (g) | Oil API                | 40   | deg.API   |
| Casing Pressure      | 152.2      | psi (g) | Water Specific Gravity | 1.05 | Sp.Gr.H2O |

TOTAL WELL MANAGEMENT by ECHOMETER Company

01/14/16 10:06:05

Change in Pressure

Over Change in Time

Page 1

Conservation Division District Office No. 2 3450 N. Rock Road Building 600, Suite 601 Wichita, KS 67226