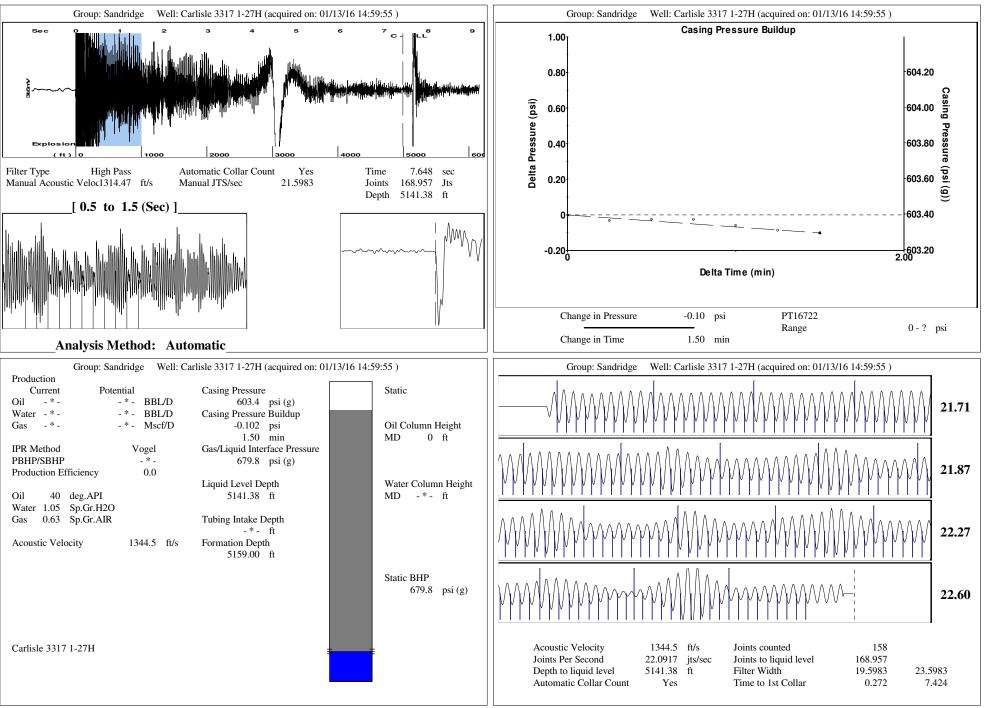

|                                                                                                                                                                 | General<br>Well ID<br>Well<br>Company<br>Operator<br>Lease Name | Carlisle 3317 1-2<br>Sandridge End                                                                                                   | ergy<br>- * -                         |                                                                            |                                             |    | Surface U<br>Manufacturer<br>Unit Class<br>Unit API Num<br>Measured Stro<br>Rotation<br>Counter Balan                                                                                                       | ıber                                                                                     | - * -<br>Conventional<br>- * -<br>- * -<br>CW<br>- * -                                                                                                                         |                                                                                        |                                            |                                            |
|-----------------------------------------------------------------------------------------------------------------------------------------------------------------|-----------------------------------------------------------------|--------------------------------------------------------------------------------------------------------------------------------------|---------------------------------------|----------------------------------------------------------------------------|---------------------------------------------|----|-------------------------------------------------------------------------------------------------------------------------------------------------------------------------------------------------------------|------------------------------------------------------------------------------------------|--------------------------------------------------------------------------------------------------------------------------------------------------------------------------------|----------------------------------------------------------------------------------------|--------------------------------------------|--------------------------------------------|
|                                                                                                                                                                 | Elevation                                                       |                                                                                                                                      | 6.00 ft                               |                                                                            |                                             |    | Weight Of Cou                                                                                                                                                                                               | unter Weights                                                                            | 2000                                                                                                                                                                           | lb                                                                                     |                                            |                                            |
|                                                                                                                                                                 | Production Method<br>Dataset Description                        |                                                                                                                                      | Other                                 |                                                                            |                                             |    | Prime Mo                                                                                                                                                                                                    | ver                                                                                      |                                                                                                                                                                                |                                                                                        |                                            |                                            |
| 1                                                                                                                                                               | r · · · · ·                                                     |                                                                                                                                      |                                       |                                                                            |                                             |    | Motor Type                                                                                                                                                                                                  | .,                                                                                       | Electric                                                                                                                                                                       |                                                                                        |                                            |                                            |
|                                                                                                                                                                 | Comment                                                         |                                                                                                                                      |                                       |                                                                            |                                             |    | Rated HP                                                                                                                                                                                                    |                                                                                          | _ * _                                                                                                                                                                          |                                                                                        |                                            |                                            |
|                                                                                                                                                                 | Comment                                                         |                                                                                                                                      |                                       |                                                                            |                                             |    | Run Time                                                                                                                                                                                                    |                                                                                          | 24                                                                                                                                                                             | hr/day                                                                                 |                                            |                                            |
|                                                                                                                                                                 |                                                                 |                                                                                                                                      |                                       |                                                                            |                                             |    | MFG/Commer                                                                                                                                                                                                  | nt                                                                                       | _ * _                                                                                                                                                                          |                                                                                        |                                            |                                            |
|                                                                                                                                                                 |                                                                 |                                                                                                                                      |                                       |                                                                            |                                             |    |                                                                                                                                                                                                             |                                                                                          | - * -                                                                                                                                                                          |                                                                                        |                                            |                                            |
|                                                                                                                                                                 |                                                                 |                                                                                                                                      |                                       |                                                                            |                                             |    |                                                                                                                                                                                                             | Iotor Parameters                                                                         |                                                                                                                                                                                |                                                                                        |                                            |                                            |
|                                                                                                                                                                 |                                                                 |                                                                                                                                      |                                       |                                                                            |                                             |    | Rated Full Loa                                                                                                                                                                                              |                                                                                          | _ * _                                                                                                                                                                          |                                                                                        |                                            |                                            |
|                                                                                                                                                                 |                                                                 |                                                                                                                                      |                                       |                                                                            |                                             |    | Rated Full Loa<br>Synchronous F                                                                                                                                                                             |                                                                                          | - * -<br>1200                                                                                                                                                                  |                                                                                        |                                            |                                            |
|                                                                                                                                                                 |                                                                 |                                                                                                                                      |                                       |                                                                            |                                             |    | Voltage                                                                                                                                                                                                     | INI 191                                                                                  | - * -                                                                                                                                                                          |                                                                                        |                                            |                                            |
|                                                                                                                                                                 |                                                                 |                                                                                                                                      |                                       |                                                                            |                                             |    | Hertz                                                                                                                                                                                                       |                                                                                          | 60                                                                                                                                                                             |                                                                                        |                                            |                                            |
|                                                                                                                                                                 |                                                                 |                                                                                                                                      |                                       |                                                                            |                                             |    | Phase                                                                                                                                                                                                       |                                                                                          | 3                                                                                                                                                                              |                                                                                        |                                            |                                            |
|                                                                                                                                                                 |                                                                 |                                                                                                                                      |                                       |                                                                            |                                             |    | Power Consun                                                                                                                                                                                                |                                                                                          | 5                                                                                                                                                                              | ¢ /12337                                                                               |                                            |                                            |
|                                                                                                                                                                 |                                                                 |                                                                                                                                      |                                       |                                                                            |                                             |    | Power Deman                                                                                                                                                                                                 | iu.                                                                                      | 8                                                                                                                                                                              | \$/KW                                                                                  |                                            |                                            |
| Tubulars<br>Tubing OD<br>Casing OD<br>Average Joint Leng<br>Anchor Depth<br>Kelly Bushing<br>Rod String<br>Rod Type<br>Rod Length<br>Rod Diameter<br>Rod Weight | -*- ft<br>20.00 ft                                              | Pump<br>Plunger Diamed<br>Pump Intake Do<br>**Total Rod Len<br>Polished Rod E<br>Taper 2 Taper 3<br>_**-<br>_**-<br>_**-<br>_0.0 0.0 | epth<br>1gth > Pump Do<br>2 <b>od</b> | -*- in<br>-*- ft<br>eepth<br>-*- in<br>Taper 5<br>-*-<br>-*-<br>-*-<br>0.0 | Taper 6<br>- * -<br>- * -<br>- * -<br>0.0 1 | in | Pressure<br>Static BHP<br>Static BHP Method<br>Static BHP Date<br>Producing BHP<br>Producing BHP Method<br>Producing BHP Date<br>Formation Depth<br>Surface Producing<br>Tubing Pressure<br>Casing Pressure | 679.8 psi (g)<br>Acoustic<br>01/13/2016<br>- * - psi (g)<br>- * -<br>- * -<br>5159.00 ft | ditions<br>Production<br>Oil Production<br>Water Product<br>Gas Production<br>Production Da<br>Temperat<br>Surface Temp<br>Bottomhole T<br>Fluid Pro<br>Oil API<br>When Socies | n<br>etion<br>on<br>ate<br><b>tures</b><br>operature<br>Temperature<br><b>operties</b> | - * -<br>- * -<br>- * -<br>70<br>150<br>40 | BBL/D<br>BBL/D<br>Mscf/D<br>deg F<br>deg F |
| Total Rod Length                                                                                                                                                | 0                                                               |                                                                                                                                      |                                       |                                                                            |                                             |    | -                                                                                                                                                                                                           |                                                                                          | Water Specific                                                                                                                                                                 | c Gravity                                                                              | 1.05                                       | Sp.Gr.H2O                                  |
| Total Rod Weight                                                                                                                                                | 0.00                                                            |                                                                                                                                      |                                       |                                                                            |                                             |    | Casing Pressure B                                                                                                                                                                                           |                                                                                          |                                                                                                                                                                                |                                                                                        |                                            |                                            |
| Damp Up<br>Damp Down                                                                                                                                            | 0.05<br>0.05                                                    |                                                                                                                                      |                                       |                                                                            |                                             |    | Change in Pressure<br>Over Change in Time                                                                                                                                                                   | -0.1 psi<br>1.50 min                                                                     |                                                                                                                                                                                |                                                                                        |                                            |                                            |
|                                                                                                                                                                 |                                                                 |                                                                                                                                      |                                       |                                                                            |                                             |    |                                                                                                                                                                                                             |                                                                                          |                                                                                                                                                                                |                                                                                        |                                            |                                            |