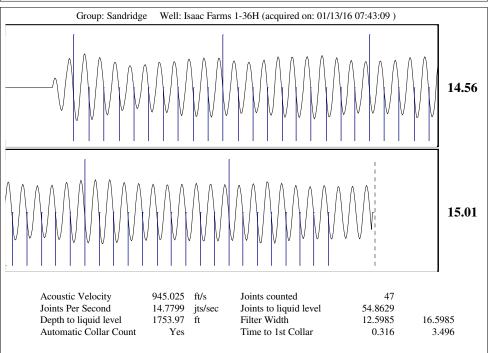

## **Conditions**

| Pressure             |            |         | Production             |       |           |
|----------------------|------------|---------|------------------------|-------|-----------|
| Static BHP           | 1679.0     | psi (g) | Oil Production         | -*-   | BBL/D     |
| Static BHP Method    | Acoustic   |         | Water Production       | -*-   | BBL/D     |
| Static BHP Date      | 01/13/2016 |         | Gas Production         | -*-   | Mscf/D    |
|                      |            |         | Production Date        | _ * _ |           |
| Producing BHP        | 1357.6     | psi (g) |                        |       |           |
| Producing BHP Method | Acoustic   |         | Temperatures           |       |           |
| Producing BHP Date   | 01/13/2016 |         | Surface Temperature    | 70    | deg F     |
| Formation Depth      | 5357.00    | ft      | Bottomhole Temperature | 150   | deg F     |
| Surface Producing    | Pressures  |         | Fluid Properties       |       |           |
| Tubing Pressure      | 7.0        | psi (g) | Oil API                | 40    | deg.API   |
| Casing Pressure      | 37.5       | psi (g) | Water Specific Gravity | 1.05  | Sp.Gr.H2O |