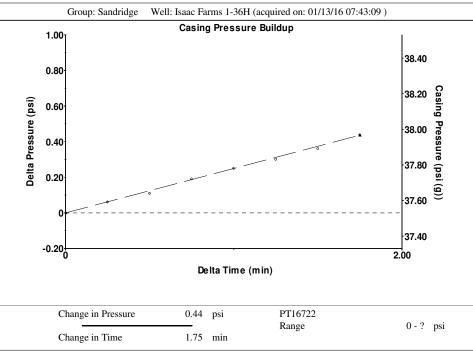

### **Electric Motor Parameters**

Rated Full Load AMPS \_ \* \_ Rated Full Load RPM \_ \* \_ 1200 Synchronous RPM Voltage \_ \* \_ Hertz 60 Phase 3 Power Consumption 5 Power Demand 8 \$/KW

0.4 psi

1.75 min

TOTAL WELL MANAGEMENT by ECHOMETER Company 01/14/16 09:54:52

Change in Pressure

Over Change in Time

Page 1

Conservation Division District Office No. 1 210 E. Frontview, Suite A Dodge City, KS 67801

Phone: 620-225-8888 Fax: 620-225-8885 http://kcc.ks.gov/