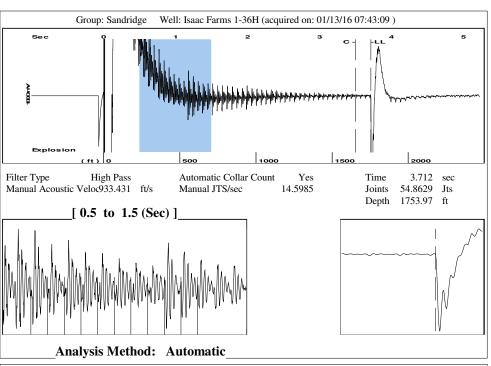

## **Conditions**

| Pressure             |            |         | Production             |       |           |
|----------------------|------------|---------|------------------------|-------|-----------|
| Static BHP           | 1679.0     | psi (g) | Oil Production         | -*-   | BBL/D     |
| Static BHP Method    | Acoustic   |         | Water Production       | -*-   | BBL/D     |
| Static BHP Date      | 01/13/2016 |         | Gas Production         | -*-   | Mscf/D    |
|                      |            |         | Production Date        | _ * _ |           |
| Producing BHP        | 1357.6     | psi (g) |                        |       |           |
| Producing BHP Method | Acoustic   |         | Temperatures           |       |           |
| Producing BHP Date   | 01/13/2016 |         | Surface Temperature    | 70    | deg F     |
| Formation Depth      | 5357.00    | ft      | Bottomhole Temperature | 150   | deg F     |
| Surface Producing    | Pressures  |         | Fluid Properties       |       |           |
| Tubing Pressure      | 7.0        | psi (g) | Oil API                | 40    | deg.API   |
| Casing Pressure      | 37.5       | psi (g) | Water Specific Gravity | 1.05  | Sp.Gr.H2O |