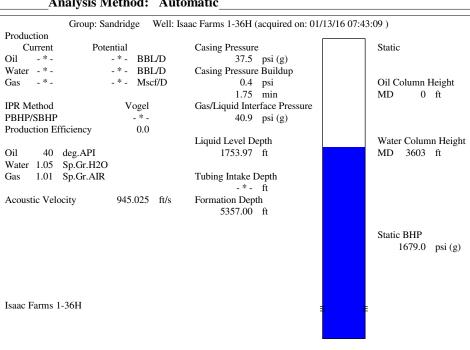

## **Conditions**

| Pressure             |            |         | Production             |       |           |
|----------------------|------------|---------|------------------------|-------|-----------|
| Static BHP           | 1679.0     | psi (g) | Oil Production         | -*-   | BBL/D     |
| Static BHP Method    | Acoustic   |         | Water Production       | -*-   | BBL/D     |
| Static BHP Date      | 01/13/2016 |         | Gas Production         | -*-   | Mscf/D    |
|                      |            |         | Production Date        | _ * _ |           |
| Producing BHP        | 1357.6     | psi (g) |                        |       |           |
| Producing BHP Method | Acoustic   |         | Temperatures           |       |           |
| Producing BHP Date   | 01/13/2016 |         | Surface Temperature    | 70    | deg F     |
| Formation Depth      | 5357.00    | ft      | Bottomhole Temperature | 150   | deg F     |
| Surface Producing    | Pressures  |         | Fluid Properties       |       |           |
| Tubing Pressure      | 7.0        | psi (g) | Oil API                | 40    | deg.API   |
| Casing Pressure      | 37.5       | psi (g) | Water Specific Gravity | 1.05  | Sp.Gr.H2O |