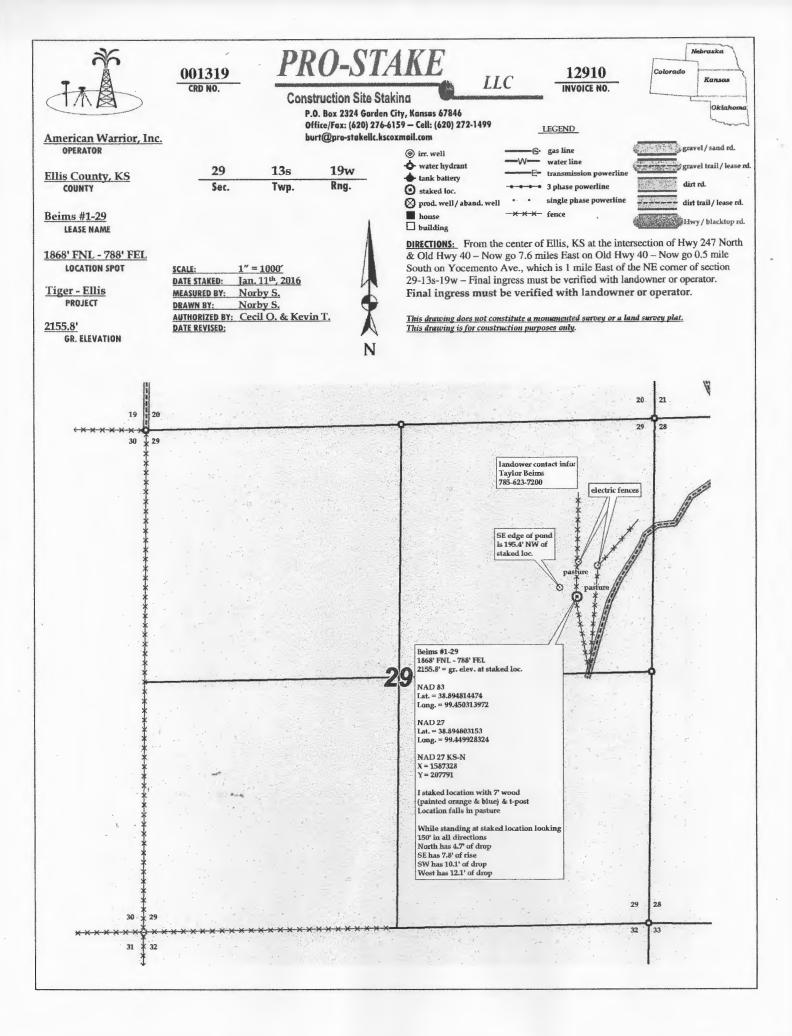

#### IN ALL CASES PLOT THE INTENDED WELL ON THE PLAT BELOW

In all cases, please fully complete this side of the form. Include items 1 through 5 at the bottom of this page.

| Operator:                             | Location of Well: County:                                          |
|---------------------------------------|--------------------------------------------------------------------|
| ease:                                 | feet from N / S Line of Section                                    |
| Vell Number:                          | feet from E / W Line of Section                                    |
| ield:                                 | _ SecTwpS. R                                                       |
| Number of Acres attributable to well: | 13 Occilori.     Negalai oi     Illegalai                          |
|                                       | If Section is Irregular, locate well from nearest corner boundary. |
|                                       | Section corner used: NE NW SE SW                                   |
|                                       |                                                                    |
|                                       |                                                                    |
|                                       | PLAT                                                               |
|                                       | st lease or unit boundary line. Show the predicted locations of    |
|                                       | required by the Kansas Surface Owner Notice Act (House Bill 2032). |
| You may attach a                      | a separate plat if desired.<br>1868 ft.                            |
|                                       | : :                                                                |
|                                       | LECEND                                                             |
|                                       | LEGEND                                                             |
|                                       | : O Well Location                                                  |
|                                       | Tank Battery Location                                              |
|                                       | Pipeline Location                                                  |
|                                       | Electric Line Location                                             |
|                                       | Lease Road Location                                                |
|                                       |                                                                    |
|                                       | EVANDUE                                                            |
| <u> </u>                              | EXAMPLE                                                            |
| 29                                    |                                                                    |
|                                       |                                                                    |
|                                       |                                                                    |
|                                       | · · · · · · · · · · · · · · · · · · ·                              |
|                                       |                                                                    |
|                                       | 1980' FSL                                                          |
|                                       |                                                                    |
|                                       |                                                                    |
|                                       |                                                                    |
|                                       | SEWARD CO. 3390' FEL                                               |

NOTE: In all cases locate the spot of the proposed drilling locaton.

#### In plotting the proposed location of the well, you must show:

- 1. The manner in which you are using the depicted plat by identifying section lines, i.e. 1 section, 1 section with 8 surrounding sections, 4 sections, etc.
- 2. The distance of the proposed drilling location from the south / north and east / west outside section lines.
- 3. The distance to the nearest lease or unit boundary line (in footage).
- 4. If proposed location is located within a prorated or spaced field a certificate of acreage attribution plat must be attached: (C0-7 for oil wells; CG-8 for gas wells).
- 5. The predicted locations of lease roads, tank batteries, pipelines, and electrical lines.