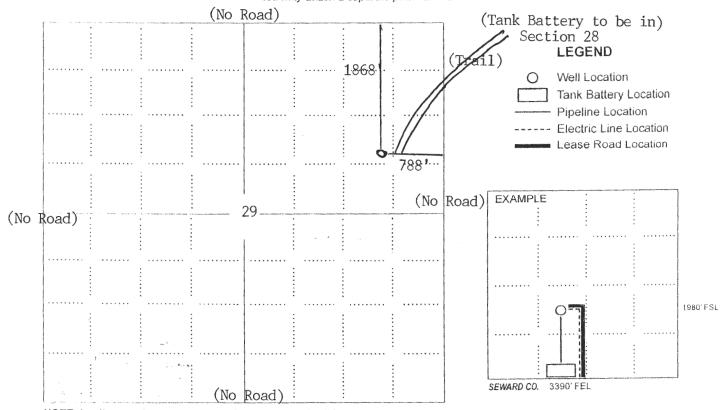

#### IN ALL CASES PLOT THE INTENDED WELL ON THE PLAT BELOW

In all cases, please fully complete this side of the form. Include items 1 through 5 at the bottom of this page.

| Operator:                             | Location of Well: County:                                          |
|---------------------------------------|--------------------------------------------------------------------|
| ease:                                 | feet from N / S Line of Section                                    |
| Vell Number:                          | feet from E / W Line of Section                                    |
| ield:                                 | _ SecTwpS. R                                                       |
| Number of Acres attributable to well: | 13 Occilori.     Negalai oi     Illegalai                          |
|                                       | If Section is Irregular, locate well from nearest corner boundary. |
|                                       | Section corner used: NE NW SE SW                                   |
|                                       |                                                                    |
|                                       |                                                                    |
|                                       | PLAT                                                               |
|                                       | st lease or unit boundary line. Show the predicted locations of    |
|                                       | required by the Kansas Surface Owner Notice Act (House Bill 2032). |
| You may attach a                      | a separate plat if desired.<br>1868 ft.                            |
|                                       | : :                                                                |
|                                       | LECEND                                                             |
|                                       | LEGEND                                                             |
|                                       | : O Well Location                                                  |
|                                       | Tank Battery Location                                              |
|                                       | Pipeline Location                                                  |
|                                       | Electric Line Location                                             |
|                                       | Lease Road Location                                                |
|                                       |                                                                    |
|                                       | EVANDUE                                                            |
| <u> </u>                              | EXAMPLE                                                            |
| 29                                    |                                                                    |
|                                       |                                                                    |
|                                       |                                                                    |
|                                       | · · · · · · · · · · · · · · · · · · ·                              |
|                                       |                                                                    |
|                                       | 1980' FSL                                                          |
|                                       |                                                                    |
|                                       |                                                                    |
|                                       |                                                                    |
|                                       | SEWARD CO. 3390' FEL                                               |

NOTE: In all cases locate the spot of the proposed drilling locaton.

#### In plotting the proposed location of the well, you must show:

- 1. The manner in which you are using the depicted plat by identifying section lines, i.e. 1 section, 1 section with 8 surrounding sections, 4 sections, etc.
- 2. The distance of the proposed drilling location from the south / north and east / west outside section lines.
- 3. The distance to the nearest lease or unit boundary line (in footage).
- 4. If proposed location is located within a prorated or spaced field a certificate of acreage attribution plat must be attached: (C0-7 for oil wells; CG-8 for gas wells).
- 5. The predicted locations of lease roads, tank batteries, pipelines, and electrical lines.