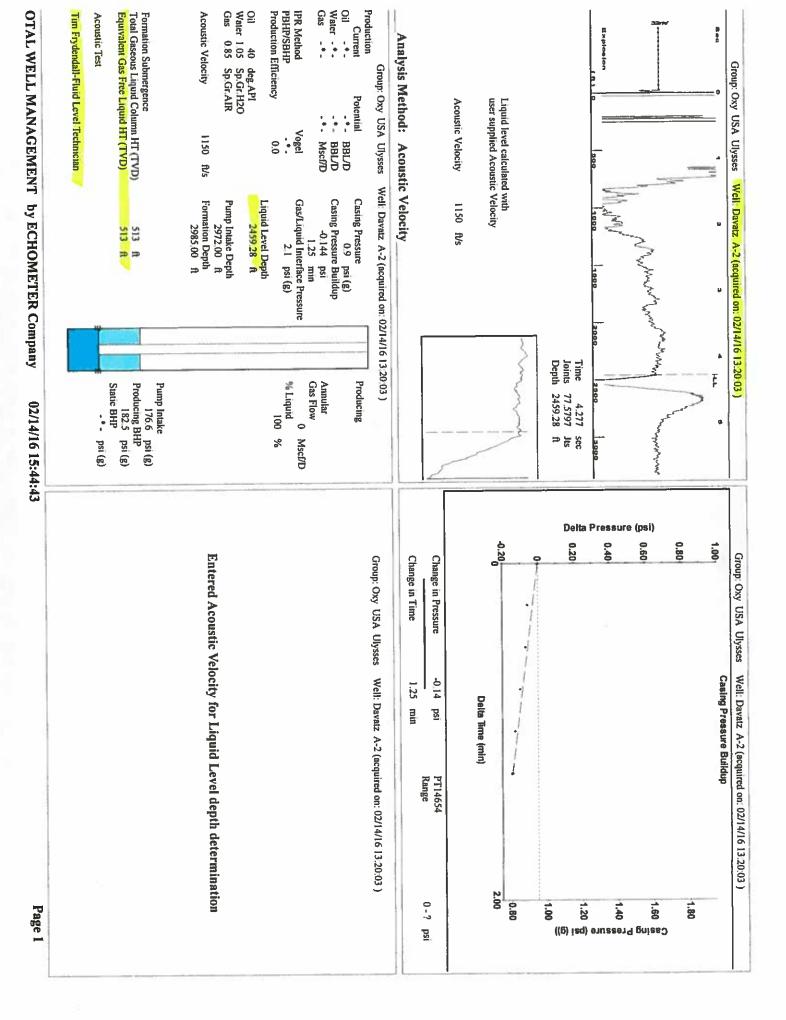

February 16, 2016

Katherine McClurkan Merit Energy Company, LLC 13727 Noel Road, Suite 1200 Dallas, TX 75240

Re: Temporary Abandonment API 15-067-20522-00-00 Davatz A 2 NW/4 Sec.13-28S-35W Grant County, Kansas