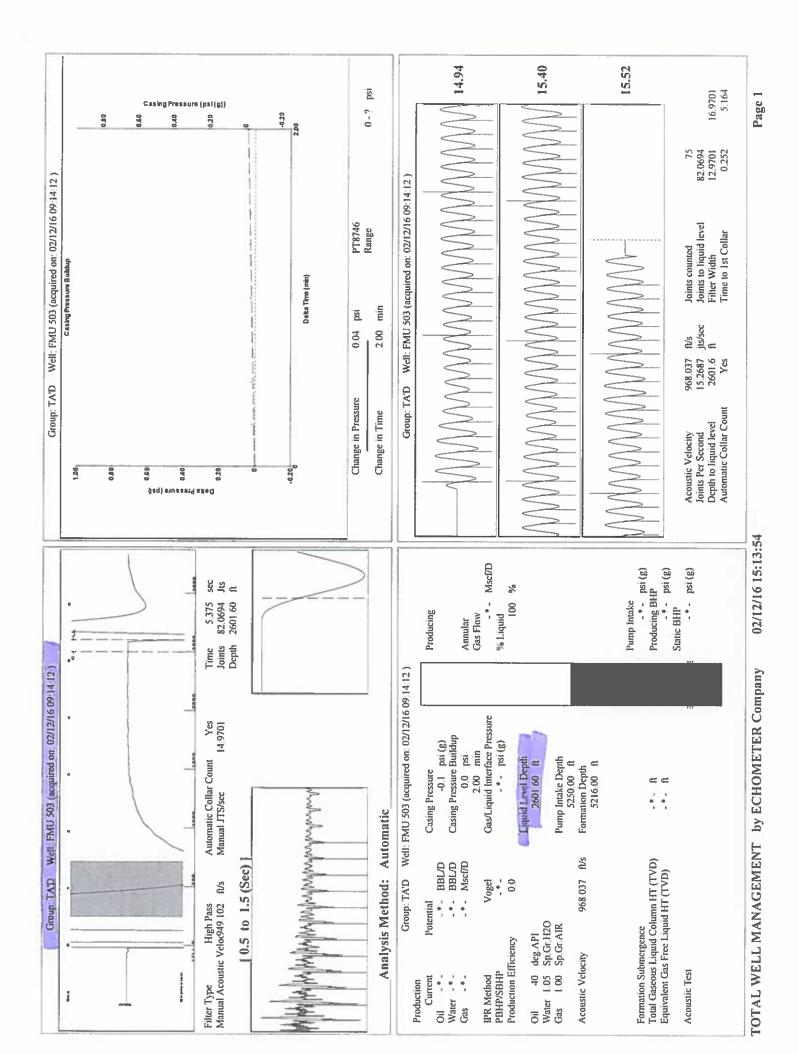

February 16, 2016

Katherine McClurkan Merit Energy Company, LLC 13727 Noel Road, Suite 1200 Dallas, TX 75240

Re: Temporary Abandonment API 15-081-21324-00-00 Frey Morrow Unit 503 NE/4 Sec.36-27S-34W Haskell County, Kansas