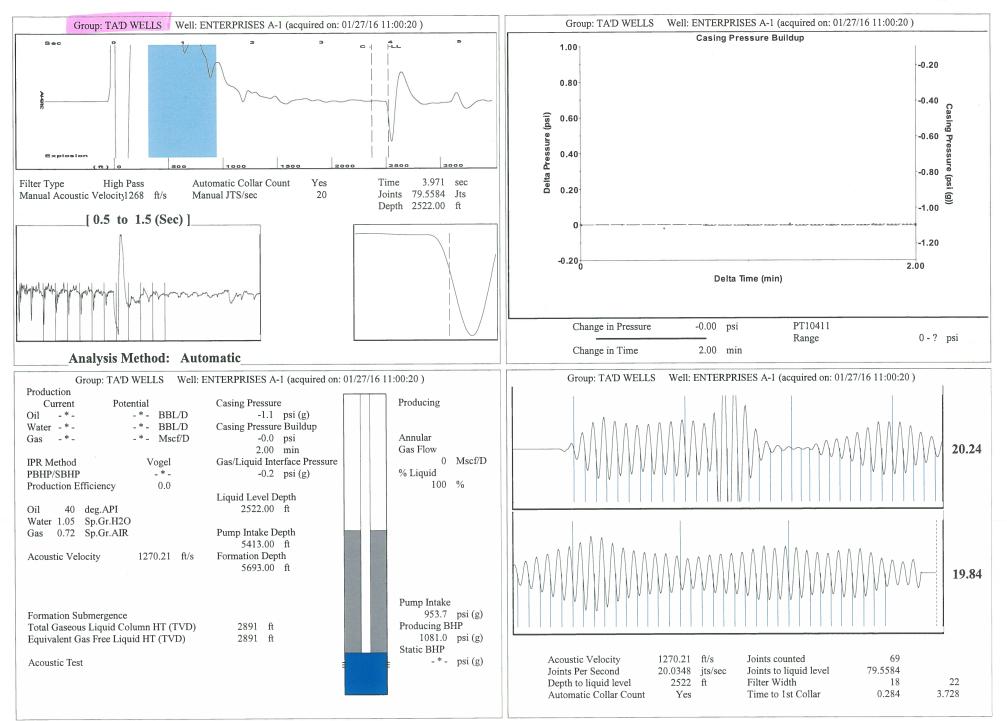

e #1 - 210 E. Frontview, Suite A, Dodge City, KS 67801                      | Phone 620.225.8888 |
|-------------------------------------------------------|-----------------------------------------------------------------------------------------------|--------------------|
| $\begin{array}{c ccccccccccccccccccccccccccccccccccc$ | KCC District Office #2 / UPGS - 3450 N. Rock Road, Building 600, Suite 601, Wichita, KS 67226 | Phone 316.630.4000 |
|                                                       | KCC District Office #3 - 1500 SW Seventh Steet, Chanute, KS 66720                             | Phone 620.432.2300 |
|                                                       | KCC District Office #4 - 2301 E. 13th Street, Hays, KS 67601-2651                             | Phone 785.625.0550 |



Conservation Division District Office No. 1 210 E. Frontview, Suite A Dodge City, KS 67801



Phone: 620-225-8888 Fax: 620-225-8885 http://kcc.ks.gov/

Jay Scott Emler, Chairman Shari Feist Albrecht, Commissioner Pat Apple, Commissioner Sam Brownback, Governor

February 02, 2016

Katherine McClurkan Merit Energy Company, LLC 13727 Noel Road, Suite 1200 Dallas, TX 75240

Re: Temporary Abandonment API 15-081-21746-00-01 Enterprises A 1 NE/4 Sec.21-30S-32W Haskell County, Kansas

Dear Katherine McClurkan:

"Your temporary abandonment (TA) application for the well listed above has been approved. In accordance with K.A.R. 82-3-111 the TA status of this well will expire 02/02/2017.

\* If you return this well to service or plug it, please notify the District Office.

\* If you sell this well y