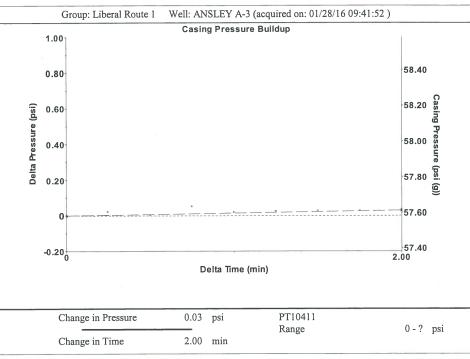

February 02, 2016

Katherine McClurkan Merit Energy Company, LLC 13727 Noel Road, Suite 1200 Dallas, TX 75240

Re: Temporary Abandonment API 15-129-21129-00-00 Ansley A 3 NW/4 Sec.09-32S-39W Morton County, Kansas