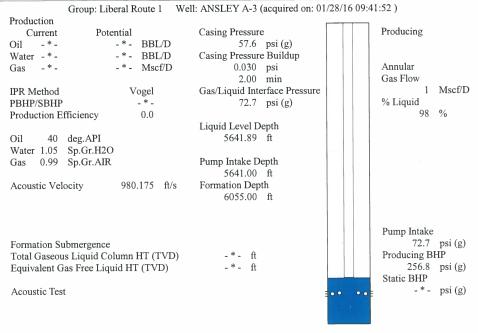

February 02, 2016

Katherine McClurkan Merit Energy Company, LLC 13727 Noel Road, Suite 1200 Dallas, TX 75240

Re: Temporary Abandonment API 15-129-21129-00-00 Ansley A 3 NW/4 Sec.09-32S-39W Morton County, Kansas