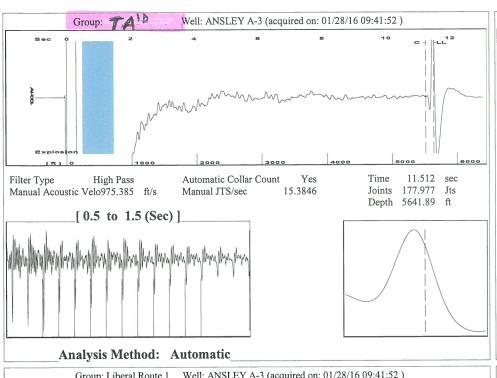

February 02, 2016

Katherine McClurkan Merit Energy Company, LLC 13727 Noel Road, Suite 1200 Dallas, TX 75240

Re: Temporary Abandonment API 15-129-21129-00-00 Ansley A 3 NW/4 Sec.09-32S-39W Morton County, Kansas