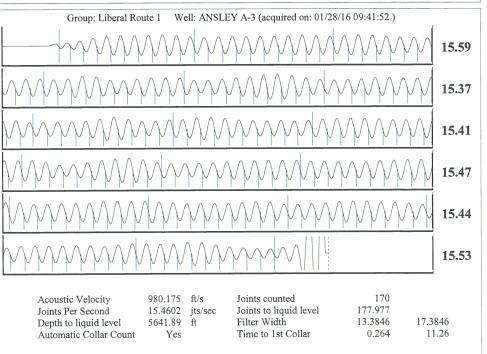

February 02, 2016

Katherine McClurkan Merit Energy Company, LLC 13727 Noel Road, Suite 1200 Dallas, TX 75240

Re: Temporary Abandonment API 15-129-21129-00-00 Ansley A 3 NW/4 Sec.09-32S-39W Morton County, Kansas