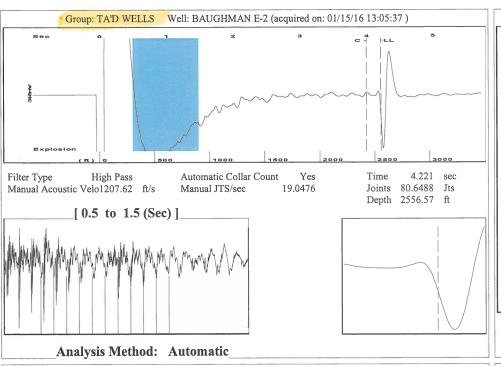

February 02, 2016

Katherine McClurkan Merit Energy Company, LLC 13727 Noel Road, Suite 1200 Dallas, TX 75240

Re: Temporary Abandonment API 15-175-21025-00-01 Baughman E 2 NE/4 Sec.23-32S-34W Seward County, Kansas