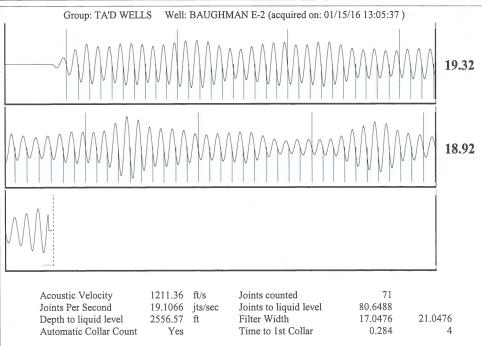

February 02, 2016

Katherine McClurkan Merit Energy Company, LLC 13727 Noel Road, Suite 1200 Dallas, TX 75240

Re: Temporary Abandonment API 15-175-21025-00-01 Baughman E 2 NE/4 Sec.23-32S-34W Seward County, Kansas