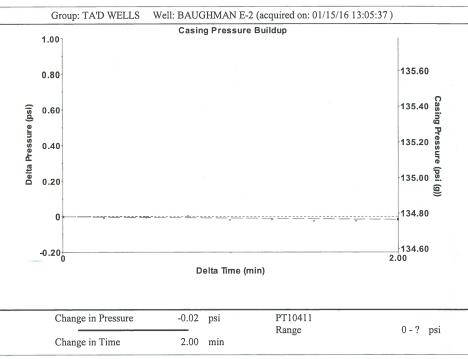

February 02, 2016

Katherine McClurkan Merit Energy Company, LLC 13727 Noel Road, Suite 1200 Dallas, TX 75240

Re: Temporary Abandonment API 15-175-21025-00-01 Baughman E 2 NE/4 Sec.23-32S-34W Seward County, Kansas