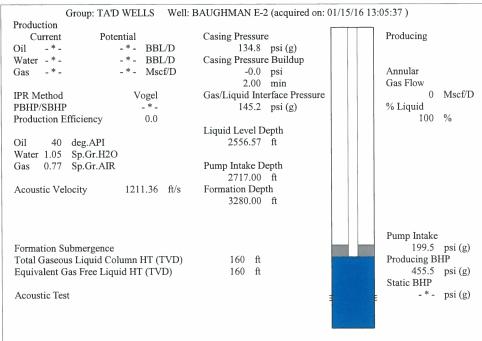

February 02, 2016

Katherine McClurkan Merit Energy Company, LLC 13727 Noel Road, Suite 1200 Dallas, TX 75240

Re: Temporary Abandonment API 15-175-21025-00-01 Baughman E 2 NE/4 Sec.23-32S-34W Seward County, Kansas