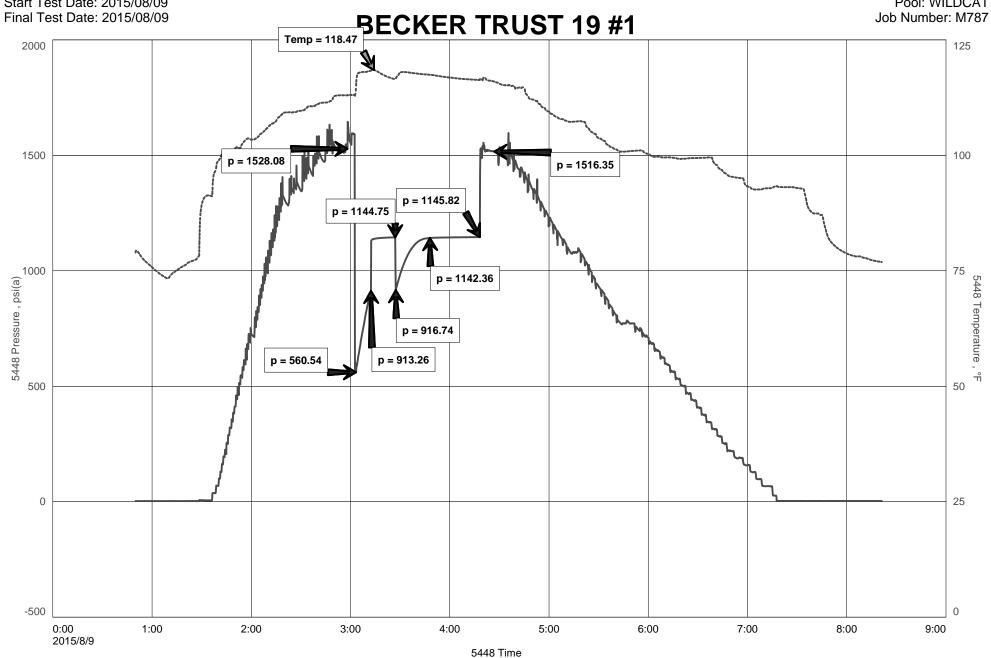

Page Two

| Operator Name:                                 |                                                                               |            |                                        | Lease N                | Name: _   | Well #:                    |                     |                    |               |                          |  |  |  |
|------------------------------------------------|-------------------------------------------------------------------------------|------------|----------------------------------------|------------------------|-----------|----------------------------|---------------------|--------------------|---------------|--------------------------|--|--|--|
| Sec Twp                                        | S. R                                                                          | East       | West                                   | County                 | :         |                            |                     |                    |               |                          |  |  |  |
|                                                | ow important tops of fo<br>ing and shut-in pressu<br>o surface test, along wi | res, whe   | ther shut-in pre                       | ssure reacl            | hed stati | c level, hydrosta          | tic pressures, bo   |                    |               |                          |  |  |  |
| Final Radioactivity Logilles must be submitted |                                                                               |            |                                        |                        |           | gs must be ema             | iled to kcc-well-lo | ogs@kcc.ks.go      | v. Digital    | electronic log           |  |  |  |
| Drill Stem Tests Taken (Attach Additional S    |                                                                               | Ye         | es No                                  |                        |           | 3                          | on (Top), Depth a   |                    |               | Sample                   |  |  |  |
| Samples Sent to Geol                           | ogical Survey                                                                 | Ye         | es 🗌 No                                |                        | Nam       | 9                          |                     | Тор                | L             | Datum                    |  |  |  |
| Cores Taken<br>Electric Log Run                |                                                                               | ☐ Y€       |                                        |                        |           |                            |                     |                    |               |                          |  |  |  |
| List All E. Logs Run:                          |                                                                               |            |                                        |                        |           |                            |                     |                    |               |                          |  |  |  |
|                                                |                                                                               |            | CASING                                 | RECORD                 | │ Ne      | w Used                     |                     |                    |               |                          |  |  |  |
|                                                |                                                                               | Repo       |                                        |                        |           | rmediate, producti         | on, etc.            |                    |               |                          |  |  |  |
| Purpose of String                              | Size Hole<br>Drilled                                                          |            | e Casing<br>t (In O.D.)                | Weig<br>Lbs./          |           | Setting<br>Depth           | Type of<br>Cement   | # Sacks<br>Used    |               | and Percent<br>additives |  |  |  |
|                                                |                                                                               |            |                                        |                        |           |                            |                     |                    |               |                          |  |  |  |
|                                                |                                                                               |            |                                        |                        |           |                            |                     |                    |               |                          |  |  |  |
|                                                |                                                                               |            |                                        |                        |           |                            |                     |                    |               |                          |  |  |  |
|                                                |                                                                               |            |                                        |                        |           |                            |                     |                    |               |                          |  |  |  |
| Purpose                                        | Depth                                                                         |            |                                        |                        |           | EEZE RECORD                |                     |                    |               |                          |  |  |  |
| Purpose: Perforate                             | Top Bottom                                                                    | Туре       | of Cement                              | # Sacks                | Used      | Type and Percent Additives |                     |                    |               |                          |  |  |  |
| Protect Casing Plug Back TD                    |                                                                               |            |                                        |                        |           |                            |                     |                    |               |                          |  |  |  |
| Plug Off Zone                                  |                                                                               |            |                                        |                        |           |                            |                     |                    |               |                          |  |  |  |
| Did you perform a hydrau                       | ilic fracturing treatment or                                                  | this well? | ?                                      |                        |           | Yes                        | No (If No, sk       | aip questions 2 ar | nd 3)         |                          |  |  |  |
|                                                | otal base fluid of the hydra                                                  |            | •                                      |                        | •         |                            |                     | rip question 3)    |               |                          |  |  |  |
| Was the hydraulic fractur                      | ing treatment information                                                     | submitted  | to the chemical of                     | disclosure reg         | gistry?   | Yes                        | No (If No, fil      | out Page Three     | of the ACC    | D-1)                     |  |  |  |
| Shots Per Foot                                 |                                                                               |            | RD - Bridge Plug<br>Each Interval Perl |                        |           |                            | cture, Shot, Cemen  |                    | d             | Depth                    |  |  |  |
|                                                |                                                                               |            |                                        |                        |           |                            |                     |                    |               |                          |  |  |  |
|                                                |                                                                               |            |                                        |                        |           |                            |                     |                    |               |                          |  |  |  |
|                                                |                                                                               |            |                                        |                        |           |                            |                     |                    |               |                          |  |  |  |
|                                                |                                                                               |            |                                        |                        |           |                            |                     |                    |               |                          |  |  |  |
|                                                |                                                                               |            |                                        |                        |           |                            |                     |                    |               |                          |  |  |  |
| TUBING RECORD:                                 | Size:                                                                         | Set At:    |                                        | Packer At              | t:        | Liner Run:                 |                     |                    |               |                          |  |  |  |
|                                                |                                                                               |            |                                        |                        |           |                            | Yes No              | 1                  |               |                          |  |  |  |
| Date of First, Resumed                         | Production, SWD or ENH                                                        | R.         | Producing Meth Flowing                 | nod:                   | g 🗌       | Gas Lift C                 | other (Explain)     |                    |               |                          |  |  |  |
| Estimated Production<br>Per 24 Hours           | Oil Bl                                                                        | bls.       | Gas                                    | Mcf                    | Wate      | er Bl                      | ols.                | Gas-Oil Ratio      |               | Gravity                  |  |  |  |
| DIODOGITI                                      | ON OF CAC                                                                     |            |                                        | ACTUOD OF              | COMPLE    | TION                       |                     | DDODUOTI           |               | \/AL.                    |  |  |  |
| Vented Sold                                    | ON OF GAS:  Used on Lease                                                     |            | N<br>Open Hole                         | NETHOD OF $\Box$ Perf. | Dually    | Comp. Con                  | nmingled            | PRODUCTIO          | λιν ΙΙΝ Ι ΕΚ\ | VAL                      |  |  |  |
| (If vented, Sub                                |                                                                               |            | Other (Specify)                        |                        | (Submit A | ACO-5) (Subi               | mit ACO-4)          |                    |               |                          |  |  |  |