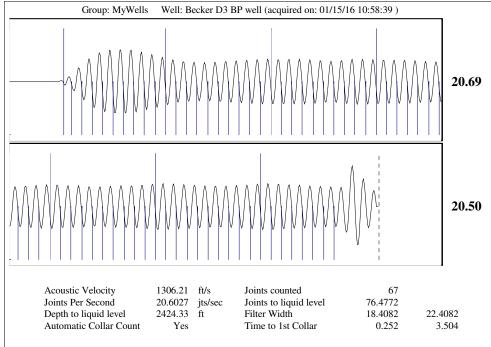

Sam Brownback, Governor

Shari Feist Albrecht, Chair Jay Scott Emler, Commissioner Pat Apple, Commissioner

January 19, 2016

Shawn Hildreth Linn Operating, Inc. 600 TRAVIS STE 5100 HOUSTON, TX 77002-3018

Re: Temporary Abandonment API 15-175-21907-00-00 BECKER GAS UNIT D 3 NW/4 Sec.25-31S-33W Seward County, Kansas