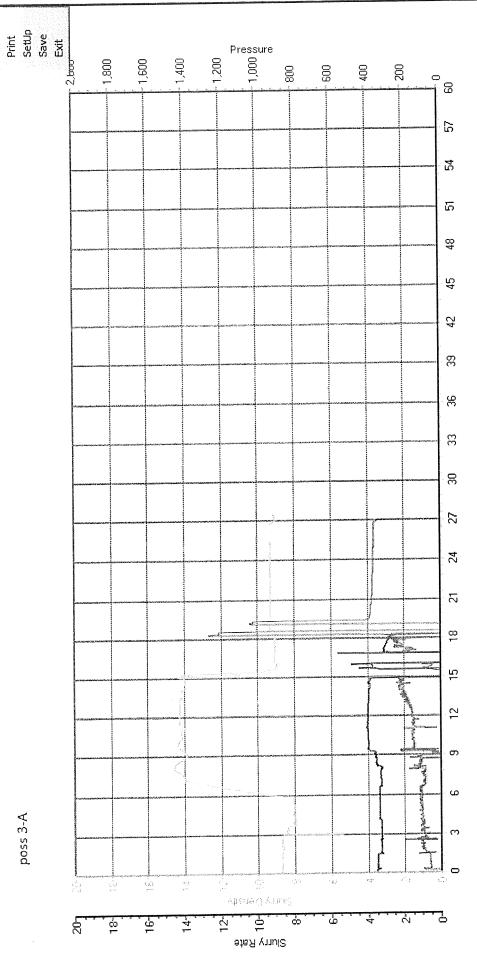

# HURRICANE SERVICES INC

| Customer:       | lantha Resou      | rces Inc.       |         |         | Date:            | 12/11/2015                      | so#:                                         |                                           | 1286                  |        |
|-----------------|-------------------|-----------------|---------|---------|------------------|---------------------------------|----------------------------------------------|-------------------------------------------|-----------------------|--------|
| Representative: |                   |                 |         |         | 1                |                                 |                                              |                                           |                       |        |
|                 |                   |                 |         |         |                  |                                 |                                              |                                           |                       |        |
| Address:        |                   |                 |         |         |                  |                                 |                                              |                                           |                       |        |
| City, State:    | Garnett,          | Kansas          |         |         |                  |                                 |                                              |                                           |                       |        |
| County, Zip:    | Ande              | rson            |         |         |                  |                                 | and the state of the second state and second | Maalaanaanaanaanaanaanaanaanaanaanaanaana |                       |        |
|                 |                   |                 |         |         |                  |                                 | -1                                           |                                           | (1 (84)               | Perfs  |
| Fie             | ld Order No.:     | 507             |         |         | Open Hole:       | 5 5/8                           | 4                                            | Perf De                                   | rens                  |        |
|                 | Well Name:        |                 | s 3A    |         | sing Depth:      |                                 | -                                            |                                           |                       |        |
|                 | Location:         | Gar             | nett    |         | Casing Size:     |                                 |                                              |                                           |                       |        |
|                 | Formation:        |                 |         |         | bing Depth:      | 691                             |                                              |                                           |                       |        |
| Тур             | e of Service:     | Long            | string  |         | fubing Size:     | 2 7/8                           | 4                                            |                                           | 1                     |        |
|                 | Well Type:        |                 |         | L       | iner Depth:      | ·                               |                                              |                                           |                       |        |
|                 | Age of Well:      | N               | EW      |         | Liner Size:      |                                 | -                                            |                                           |                       |        |
| 1               | Packer Type:      |                 |         |         | Liner Top:       |                                 | _                                            |                                           |                       |        |
| Pa              | acker Depth:      |                 |         |         | ner Bottom:      |                                 | -                                            |                                           |                       |        |
| Tr              | eatment Via:      |                 |         | ٦       | otal Depth:      | 691                             |                                              |                                           | The day is the second | 0      |
|                 |                   |                 |         |         |                  |                                 |                                              |                                           | <b>Total Perfs</b>    | U      |
|                 |                   |                 |         |         |                  |                                 |                                              | PROP                                      | HCL                   | FLUID  |
| TIME            | INJECTIO<br>FLUID | NRATE<br>N2/CO2 | PRESSI  | ANNULUS |                  | REMARKS                         |                                              | (lbs)                                     | (gis)                 | (bbls) |
| 11:00am         | , insone          |                 |         |         | Called Out       |                                 |                                              |                                           |                       |        |
| 3:00pm          |                   |                 |         |         | Leave Shop       |                                 |                                              |                                           |                       |        |
| 3:05pm          |                   |                 |         |         | On location with | a casting in the hole           |                                              |                                           |                       |        |
| 0.00011         |                   |                 |         |         | Ran Wireline     |                                 |                                              |                                           |                       |        |
|                 |                   |                 |         |         | Safty Meeting    |                                 |                                              |                                           |                       |        |
| 3:30pm          |                   |                 |         |         | Rig up to 2 7/8  | casting 6.4#                    |                                              |                                           |                       |        |
| 3:45pm          | 3.5               |                 | 100.0   |         | Started pumpin   | g 5bbl ahead                    |                                              |                                           |                       | 5.00   |
| 3:47pm          | 3.5               |                 | 100.0   |         | Start pump dow   | in gel                          |                                              |                                           |                       | 8.00   |
| 3:50pm          | 3.5               |                 | 100.0   |         | Start down with  | water to bring gel to surface   | ļ                                            |                                           | 12.00                 |        |
| 3:53pm          | 3.5               |                 | 125.0   |         | Start down with  | 4bbl of dye water               |                                              |                                           |                       | 4.00   |
| <u>_</u>        |                   |                 |         |         | Start mixing 50  | 50 2% 121sx @ 14.2ppg           |                                              |                                           |                       |        |
| 3:54pm          | 4.0               |                 | 125.0   |         | Cement up to w   | eight started it down behind dy | 0                                            |                                           | 1                     | 27.00  |
| 4:00pm          |                   |                 |         |         | Flush pump and   | l lines                         |                                              | <u> </u>                                  |                       |        |
| 4:02pm          | 3.0               |                 | 150.0   |         | Pump down plu    | 9                               |                                              |                                           |                       | 3.50   |
| 4:04pm          |                   |                 | 1,220.0 |         | Plug landed      |                                 |                                              |                                           |                       |        |
| 4:11pm          |                   |                 | 400.0   |         | Release well pr  | essure after 7mins              |                                              |                                           |                       | l<br>I |
|                 |                   |                 |         |         | Clean up truck   | and flush out lines             |                                              | 1                                         |                       |        |
|                 |                   |                 |         |         | 6 bbl of good c  | ement to surface                |                                              | <u> </u>                                  |                       | FO 70  |
|                 |                   |                 |         |         |                  |                                 | TOTAL:                                       | -                                         |                       | 59.50  |
| •               |                   | 0.000           | MARY    |         |                  | PRODUCTS USED                   |                                              |                                           |                       |        |
|                 |                   | 30M             | MART    |         |                  |                                 |                                              |                                           |                       | 1      |

121sx 50/50 2% gel / .25 Pheno seal

Treater:

TREATMENT REPORT

TREATMENT REPORT