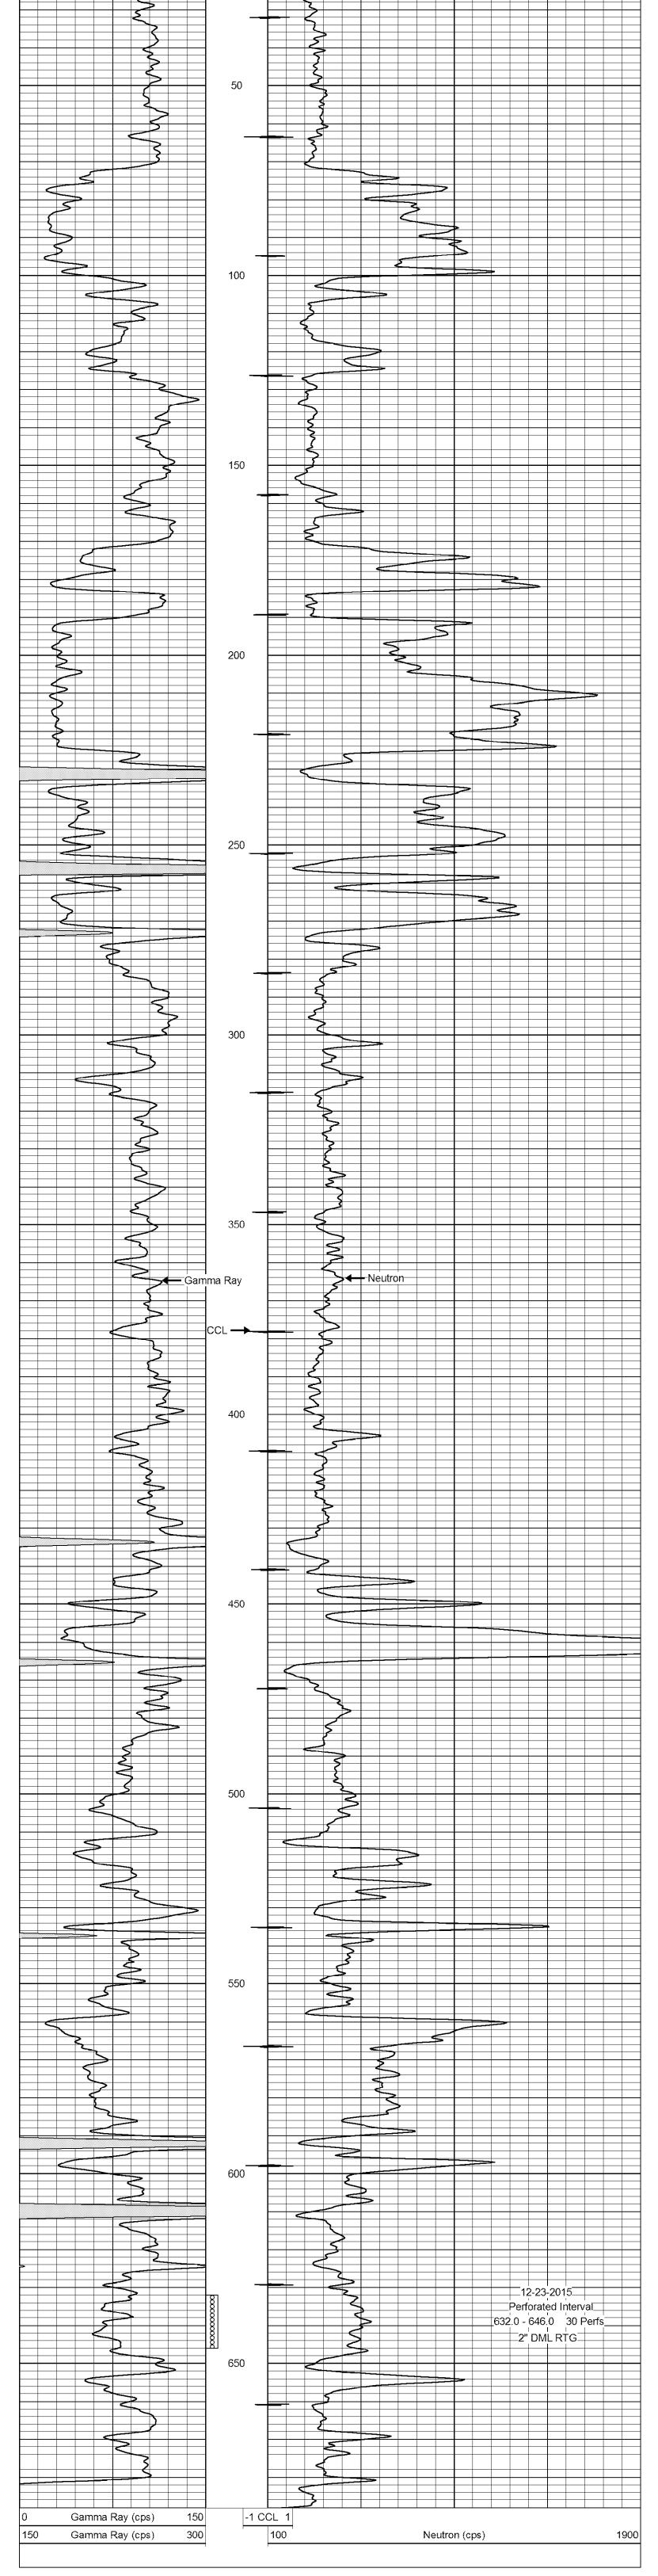

Final Radioactivity Log, Final Logs run to obtain Geophysical Data and Final Electric Logs must be emailed to kcc-well-logs@kcc.ks.gov. Digital electronic log files must be submitted in LAS version 2.0 or newer AND an image file (TIFF or PDF).

#### Sand Detail

| 628-632 | Laminated, mo | stly shale, go | od odor, s | slight bleed |
|---------|---------------|----------------|------------|--------------|
|---------|---------------|----------------|------------|--------------|

632-636 Good sand, soft, good odor and bleed to pit

- 636-638 Laminated, mostly shale, good bleed
- 638-644 Good sand, soft, good odor and bleed to pit
- 644-646 Laminated sand, fair bleed, good odor
- 646-652 Shale
- 652-655 Sand, hard, faint odor, no bleed
- 655-657 Fair odor, no bleed
- 657-659 Good odor, slight bleed
- 659-667 Sandy shale & sand faint odor
- 667-670 Sand, hard, no odor, no bleed
- 670-676 Good odor, slight bleed in samples, nothing to pit
- 676-678 Muddy sandy shale

Best: 632 - 646

3613A Y Road Madison, KS 66860 Ph: 620-437-2661 Fax: 620-437-2881

104 Prairie Plaza Parkway Garnett, KS 66032 Ph: 785-448-3100 Fax: 785-448-3102

FED ID# 48-1214033 MC ID# 165290

Remit to: Hurricane Services, Inc. 250 N. Water, Suite 200 Wichita, KS 67202