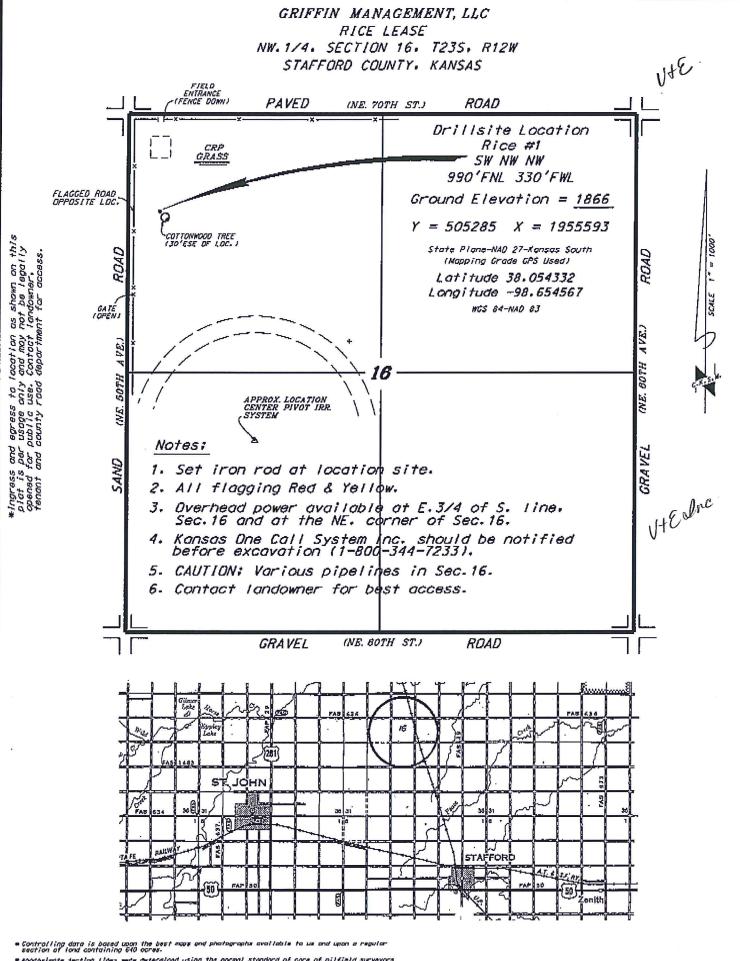

### IN ALL CASES PLOT THE INTENDED WELL ON THE PLAT BELOW

In all cases, please fully complete this side of the form. Include items 1 through 5 at the bottom of this page.

| Operator: |                    |                                         |                     | Location of W     | /ell: County:                                        |
|-----------|--------------------|-----------------------------------------|---------------------|-------------------|------------------------------------------------------|
| Lease:    |                    |                                         |                     |                   | feet from N / S Line of Section                      |
| Well Numl | oer:               |                                         |                     |                   | feet from E / W Line of Section                      |
| Field:    |                    |                                         |                     | Sec               | Twp S. R                                             |
|           |                    | well:                                   |                     | Is Section:       | Regular or Irregular                                 |
| QTR/QTR   | /QTR/QTR of acreag | je:                                     |                     |                   |                                                      |
|           |                    |                                         |                     | If Section is     | Irregular, locate well from nearest corner boundary. |
|           |                    |                                         |                     | Section corne     | er used: NE NW SE SW                                 |
|           |                    |                                         |                     |                   |                                                      |
|           |                    |                                         | PLA                 | т                 |                                                      |
|           | Show location      | on of the well. Show footage            |                     |                   | dary line. Show the predicted locations of           |
|           |                    | _                                       |                     |                   | as Surface Owner Notice Act (House Bill 2032).       |
|           | 990 ft.            | Yo                                      | u may attach a sepa | rate plat if desi | ired.                                                |
|           | 990 11.            |                                         |                     |                   | 1                                                    |
|           |                    |                                         |                     |                   |                                                      |
|           |                    |                                         |                     |                   | LEGEND                                               |
|           | :                  | : :                                     |                     | :                 | O Well Location                                      |
| 330 ft.   | <del>  </del>      |                                         |                     | •                 | Tank Battery Location                                |
|           |                    | • • • • • • • • • • • • • • • • • • • • |                     |                   | —— Pipeline Location                                 |
|           |                    |                                         |                     | :                 | Electric Line Location                               |
|           | :                  | :                                       | : :                 | :                 | Lease Road Location                                  |
|           | :                  | : :                                     | : :                 | :                 |                                                      |
|           |                    |                                         |                     |                   | EXAMPLE : :                                          |
|           | :                  | : : :                                   | : :                 | :                 |                                                      |
|           |                    | 16                                      |                     |                   | ······································               |
|           | :                  | i i                                     |                     |                   |                                                      |
|           | :                  |                                         | : :                 | :                 |                                                      |
|           |                    |                                         |                     | :                 |                                                      |
|           |                    |                                         |                     |                   | 1980' FSL                                            |
|           |                    |                                         |                     |                   |                                                      |
|           | :                  | :                                       | ::                  | ····              |                                                      |
|           | :                  | <u> </u>                                | <u> </u>            | :                 |                                                      |
|           |                    |                                         |                     | :                 | SEWARD CO. 3390' FEL                                 |
|           |                    | •                                       | •                   | •                 |                                                      |

#### In plotting the proposed location of the well, you must show:

- 1. The manner in which you are using the depicted plat by identifying section lines, i.e. 1 section, 1 section with 8 surrounding sections, 4 sections, etc.
- 2. The distance of the proposed drilling location from the south / north and east / west outside section lines.

NOTE: In all cases locate the spot of the proposed drilling locaton.

- 3. The distance to the nearest lease or unit boundary line (in footage).
- 4. If proposed location is located within a prorated or spaced field a certificate of acreage attribution plat must be attached: (C0-7 for oil wells; CG-8 for gas wells).
- 5. The predicted locations of lease roads, tank batteries, pipelines, and electrical lines.

### IN ALL CASES PLOT THE INTENDED WELL ON THE PLAT BELOW

In all cases, please fully complete this side of the form. Include items 1 through 5 at the bottom of this page. Location of Well: County: Stafford Operator: Griffin, Charles N. Lease: Rice feet from X N / S Line of Section 330, Well Number: 1 feet from W Line of Section S. R. <sup>12</sup> Field: Unknown Sec. 16 Number of Acres attributable to well: X Regular or Irregular Is Section: ŇΨ QTR/QTR/QTR/QTR of acreage: If Section is Irregular, locate well from nearest corner boundary. Section corner used: NE NW SE SW PLAT Show location of the well. Show footage to the nearest lease or unit boundary line. Show the predicted locations of lease roads, tank batteries, pipelines and electrical lines, as required by the Kansas Surface Owner Notice Act (House Bill 2032). You may attach a separate plat if desired. 990 ft. **LEGEND** Well Location 330 ft. **Tank Battery Location** Pipeline Location **Electric Line Location** Lease Road Location **EXAMPLE** 16 1980' FSL SEWARD CO. 3390' FEL