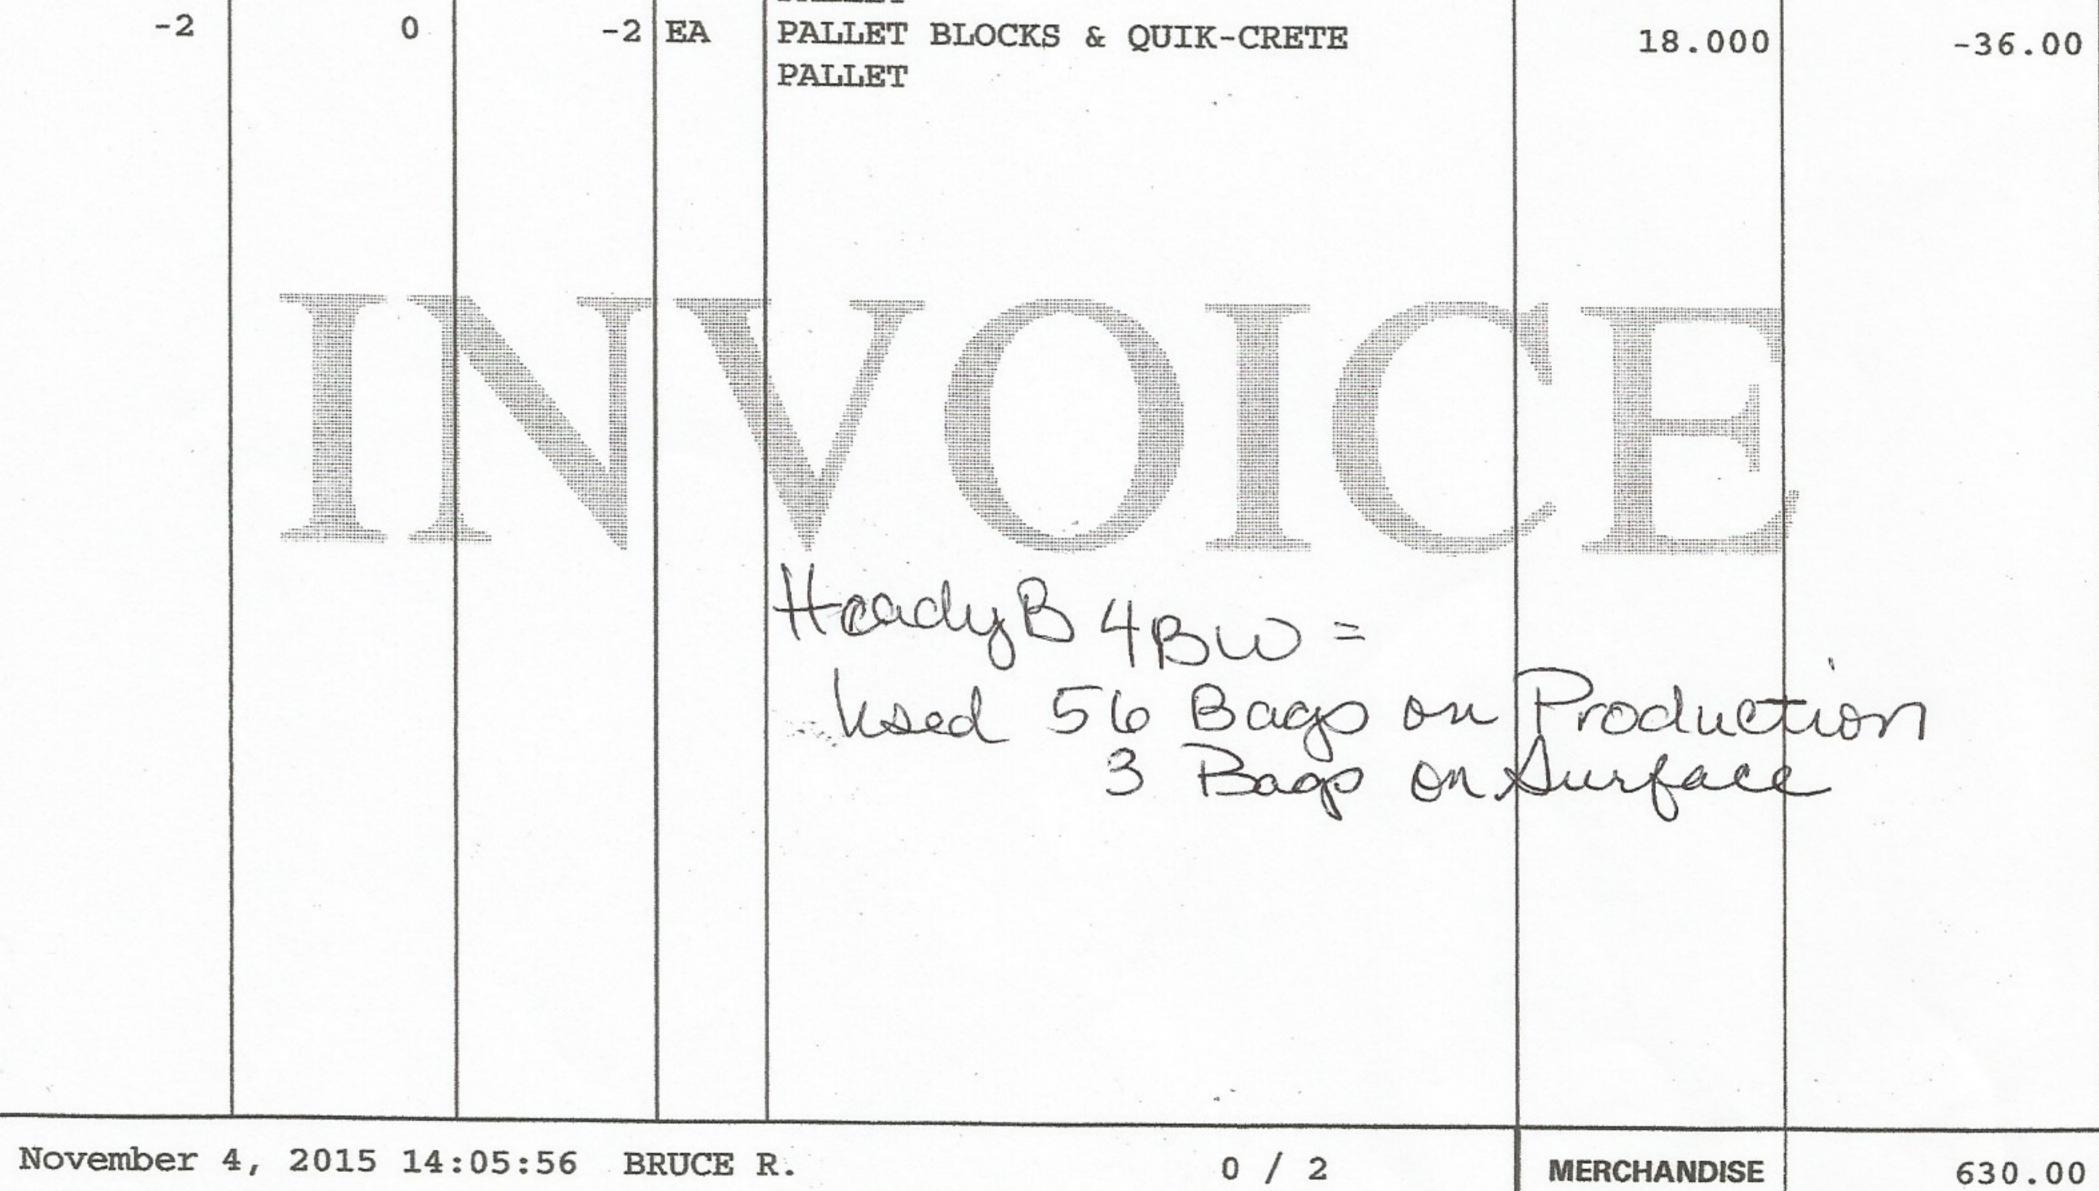

Mail to: KCC - Conservation Division, 130 S. Market - Room 2078, Wichita, Kansas 67202

| Form      | ACO1 - Well Completion                    |
|-----------|-------------------------------------------|
| Operator  | Winder, Richard L. dba Winder Oil Company |
| Well Name | Heady B 4 BW                              |
| Doc ID    | 1279427                                   |

No refunds on Special Order non-stock items

Account due 10th of month following purchase. 1 1/2% interest per month added for an annual percentage rate of 18%.

SHIP TO

21955 OTTAWA RD

Shipment #: 1

| ACCOUNT #<br>W1726 | CUSTOME<br>HEADY B WEI | R P.O.# | NET : | TERMS<br>10TH             | ORDER #<br>1438340 | ORDER DATE<br>11/04/15 |     | INVOIC<br>9955 | and an and the second second | INVOICE DATE<br>11/04/15 |
|--------------------|------------------------|---------|-------|---------------------------|--------------------|------------------------|-----|----------------|------------------------------|--------------------------|
| ORDERED            | BACKORDERED            | SHIPPED | UM    |                           | DESCRIPTION        |                        | 23  | <b>CE</b>      |                              | MOUNT                    |
| 60                 | 0                      | 60      | EA    |                           | RD TYPE 1          | 94LB                   |     | .0.500         |                              | 630.00                   |
| 2                  | 0                      | 2       | EA    | PALLET ?<br>PALLET BLOCKS | S & QUIK-CR        | ETE                    | L 1 | 8.000          |                              | 36.00                    |