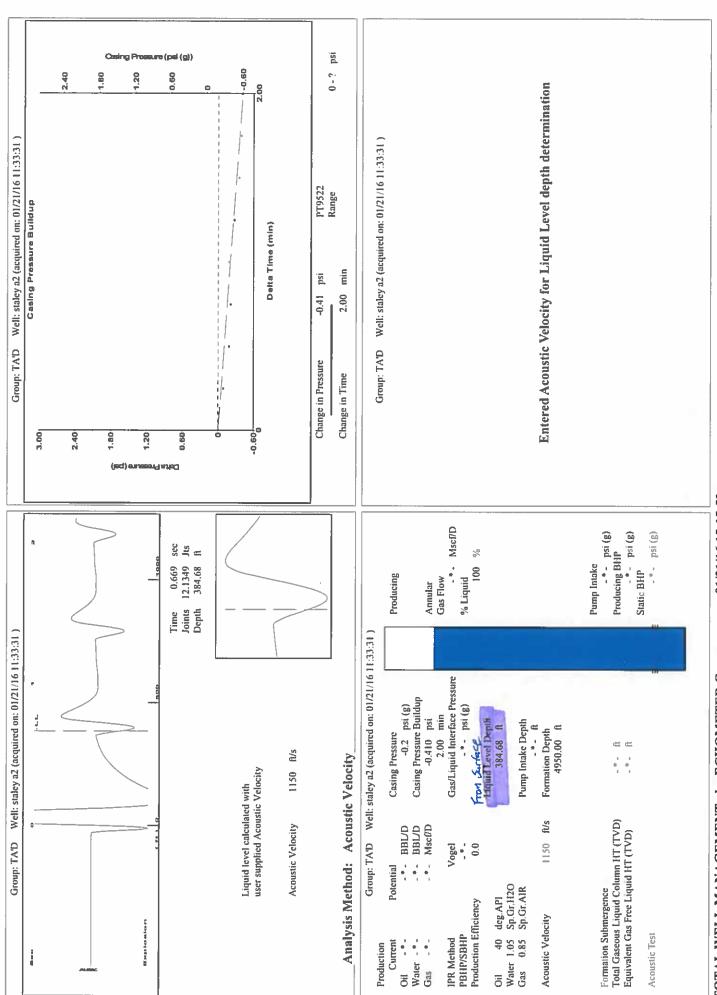

## **High Fluid Level**

In accordance with K.A.R. 82-3-111, this well must be plugged or returned to service by February 25, 2016.

Sincerely,

Michael Maier