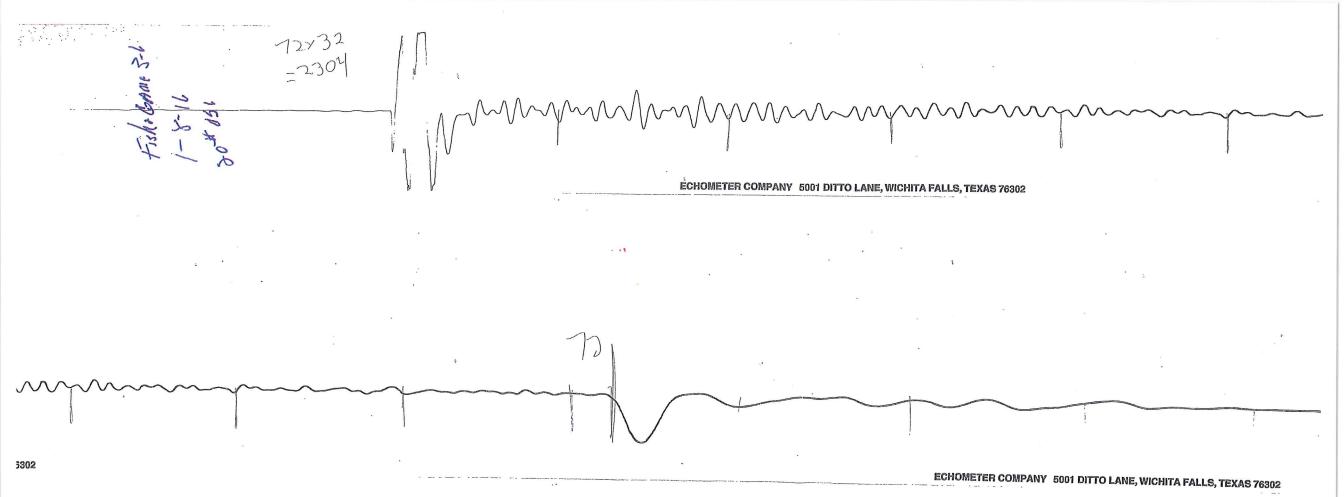

February 02, 2016

Evan Mayhew BEREXCO LLC 2020 N. Bramblewood Wichita, KS 67206-1094

Re: Temporary Abandonment API 15-151-21240-00-00 Fish and Game 3-6 NE/4 Sec.06-27S-15W Pratt County, Kansas

Dear Evan Mayhew: