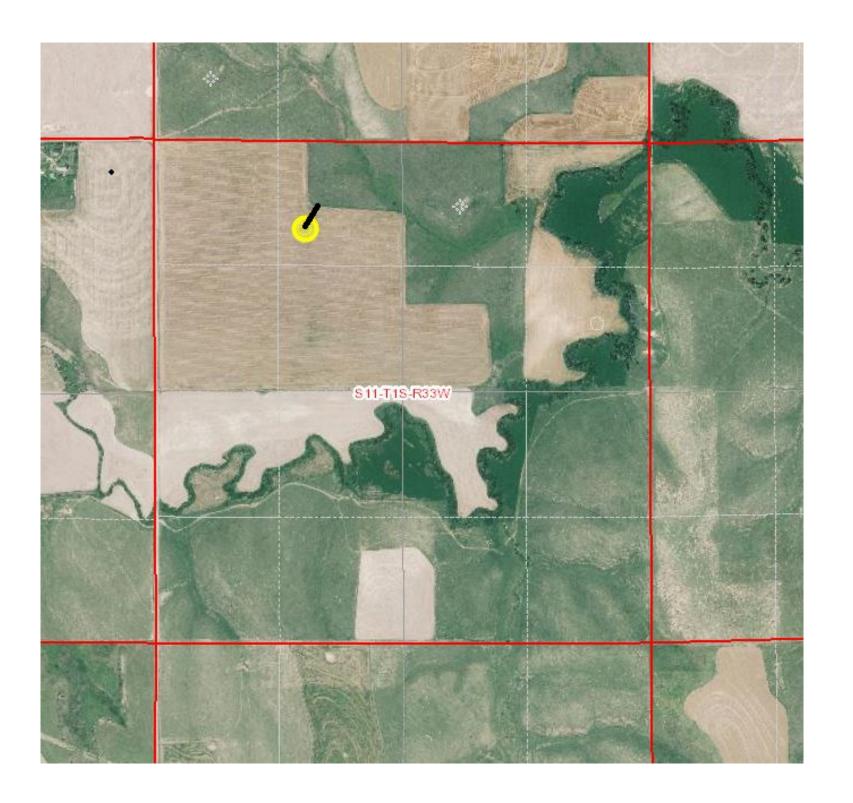

#### IN ALL CASES PLOT THE INTENDED WELL ON THE PLAT BELOW

In all cases, please fully complete this side of the form. Include items 1 through 5 at the bottom of this page.

| Lease:    |       |                  |                                       |                                       |             |             |                 |              | tee                                              | et from N /                                        | S Line         | of Section |
|-----------|-------|------------------|---------------------------------------|---------------------------------------|-------------|-------------|-----------------|--------------|--------------------------------------------------|----------------------------------------------------|----------------|------------|
| Well Numb | er:   |                  |                                       |                                       |             |             |                 |              | fee                                              | et from E /                                        | W Line         | of Section |
| Field:    |       |                  |                                       |                                       |             |             | _ Se            | c            | Twp S                                            | S. R                                               | E              | W          |
|           |       |                  |                                       |                                       |             |             | 15              | Section: [   | Regular or                                       | Irregular                                          |                |            |
|           |       |                  |                                       |                                       |             |             |                 | Section is I | rregular, locate we<br>r used: NE                |                                                    | corner boun    | dary.      |
|           |       |                  | atteries, p                           |                                       | d electrica | l lines, as | required b      |              | ary line. Show the pass Surface Owner No<br>Ted. |                                                    |                |            |
|           |       | :                | :                                     | :<br>:<br>:<br>:                      |             |             | :               | :            |                                                  | LEGEND                                             |                |            |
| 635 ft    | ••••• | :                |                                       |                                       |             |             | <br>i<br>i<br>i |              | 0                                                | Well Location Tank Battery Pipeline Loc            | Location ation |            |
|           |       |                  | · · · · · · · · · · · · · · · · · · · |                                       |             |             |                 | :            |                                                  | <ul><li>Electric Line</li><li>Lease Road</li></ul> |                |            |
|           |       | :<br>:<br>:<br>: | :<br>:                                | 1 1 1 1 1 1 1 1 1 1 1 1 1 1 1 1 1 1 1 | 1           |             | <u>:</u><br>:   | <u>:</u>     | EXAMPLE<br>:                                     |                                                    |                |            |
|           |       |                  |                                       |                                       |             |             |                 |              |                                                  |                                                    |                |            |
|           |       | :<br>:           | :<br>:                                | :<br>                                 |             | •••••       | :<br>:<br>:     | :            |                                                  | 9                                                  |                | 1980' FSL  |
|           |       | :<br>:<br>:      | i                                     | :<br>:<br>:                           |             | •••••       | :<br>           | :<br>:       |                                                  |                                                    |                |            |
|           |       | :                | :                                     | :                                     |             |             | :               | :            | SEWARD CO.                                       | 3390' FEL                                          |                |            |

#### NOTE: In all cases locate the spot of the proposed drilling locaton.

#### In plotting the proposed location of the well, you must show:

- 1. The manner in which you are using the depicted plat by identifying section lines, i.e. 1 section, 1 section with 8 surrounding sections, 4 sections, etc.
- 2. The distance of the proposed drilling location from the south / north and east / west outside section lines.
- 3. The distance to the nearest lease or unit boundary line (in footage).
- 4. If proposed location is located within a prorated or spaced field a certificate of acreage attribution plat must be attached: (C0-7 for oil wells; CG-8 for gas wells).
- 5. The predicted locations of lease roads, tank batteries, pipelines, and electrical lines.