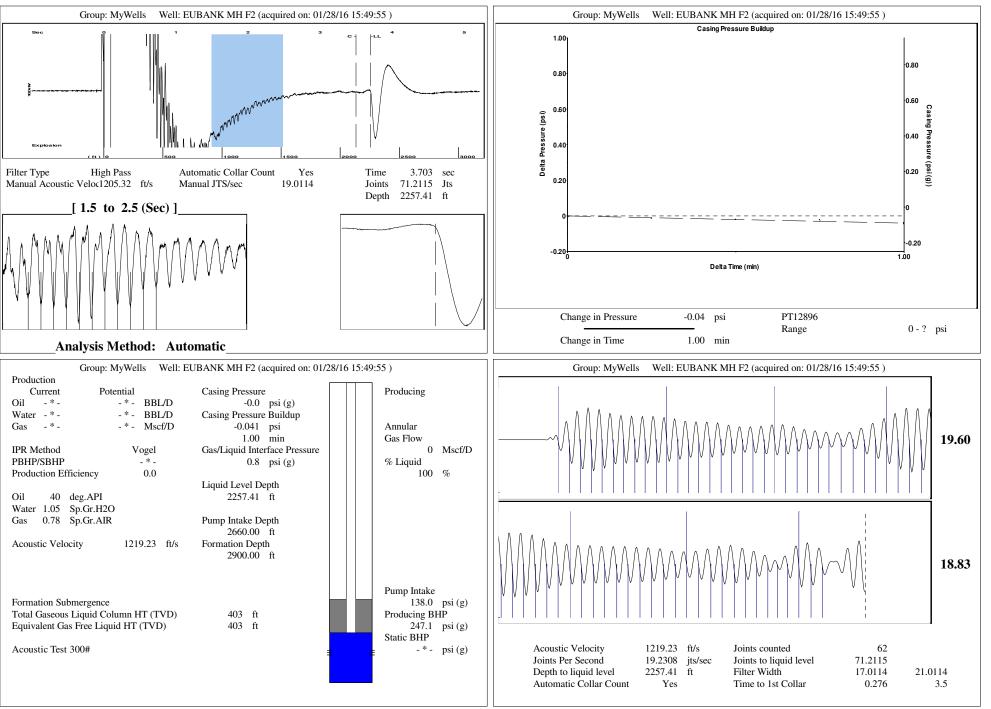

| KCC District Office #3 - 1500 SW Seventh Steet, Chanute, KS 66720                             | Phone 620.432.2300 |
| Anno barro barr | KCC District Office #4 - 2301 E. 13th Street, Hays, KS 67601-2651                             | Phone 785.625.0550 |





Phone: 620-225-8888 Fax: 620-225-8885 http://kcc.ks.gov/

Jay Scott Emler, Chairman Shari Feist Albrecht, Commissioner Pat Apple, Commissioner Sam Brownback, Governor

February 02, 2016

Shawn Hildreth Linn Operating, Inc. 600 TRAVIS STE 5100 HOUSTON, TX 77002-3018

Re: Temporary Abandonment API 15-081-21311-00-00 EUBANK MH F 2 SW/4 Sec.16-27S-32W Haskell County, Kansas

Dear Shawn Hildreth:

"Your temporary abandonment (TA) application for the well listed above has been approved. In accordance with K.A.R. 82-3-111 the TA status of this well will expire 02/02/2017.

\* If you return this well to service or plug it, please notify the District Office.

\* If you sell this well you are required to file a Transfer of Operator form, T-1.

\* If the well will remain temporarily abandoned, yo