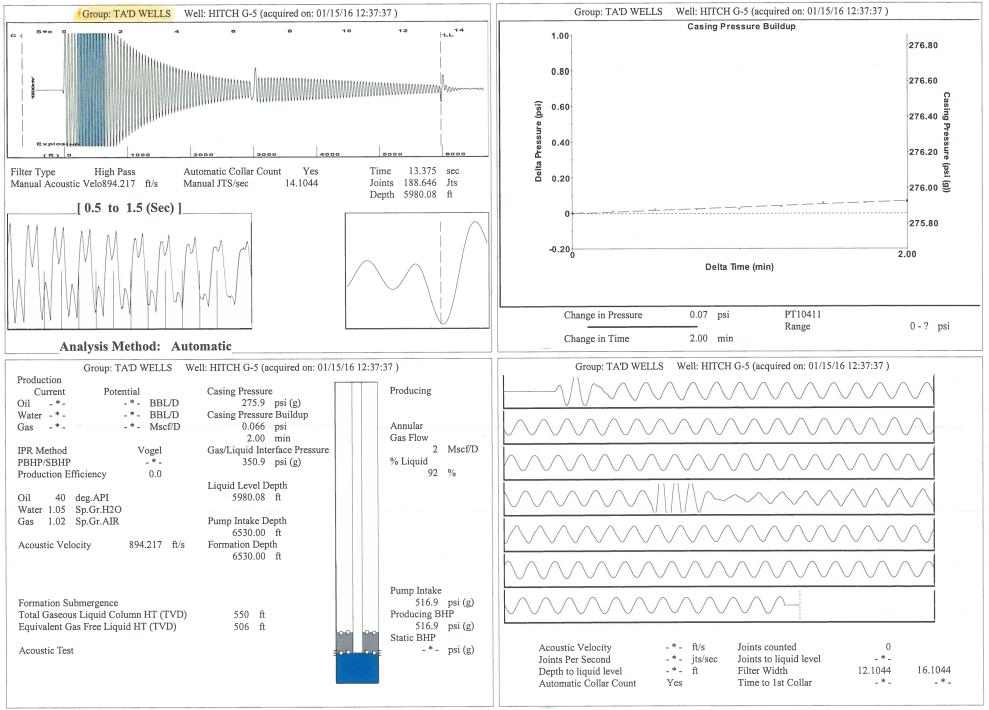

February 02, 2016

Katherine McClurkan Merit Energy Company, LLC 13727 Noel Road, Suite 1200 Dallas, TX 75240

Re: Temporary Abandonment API 15-175-22200-00-00 Hitch G 5 SE/4 Sec.33-32S-34W Seward County, Kansas