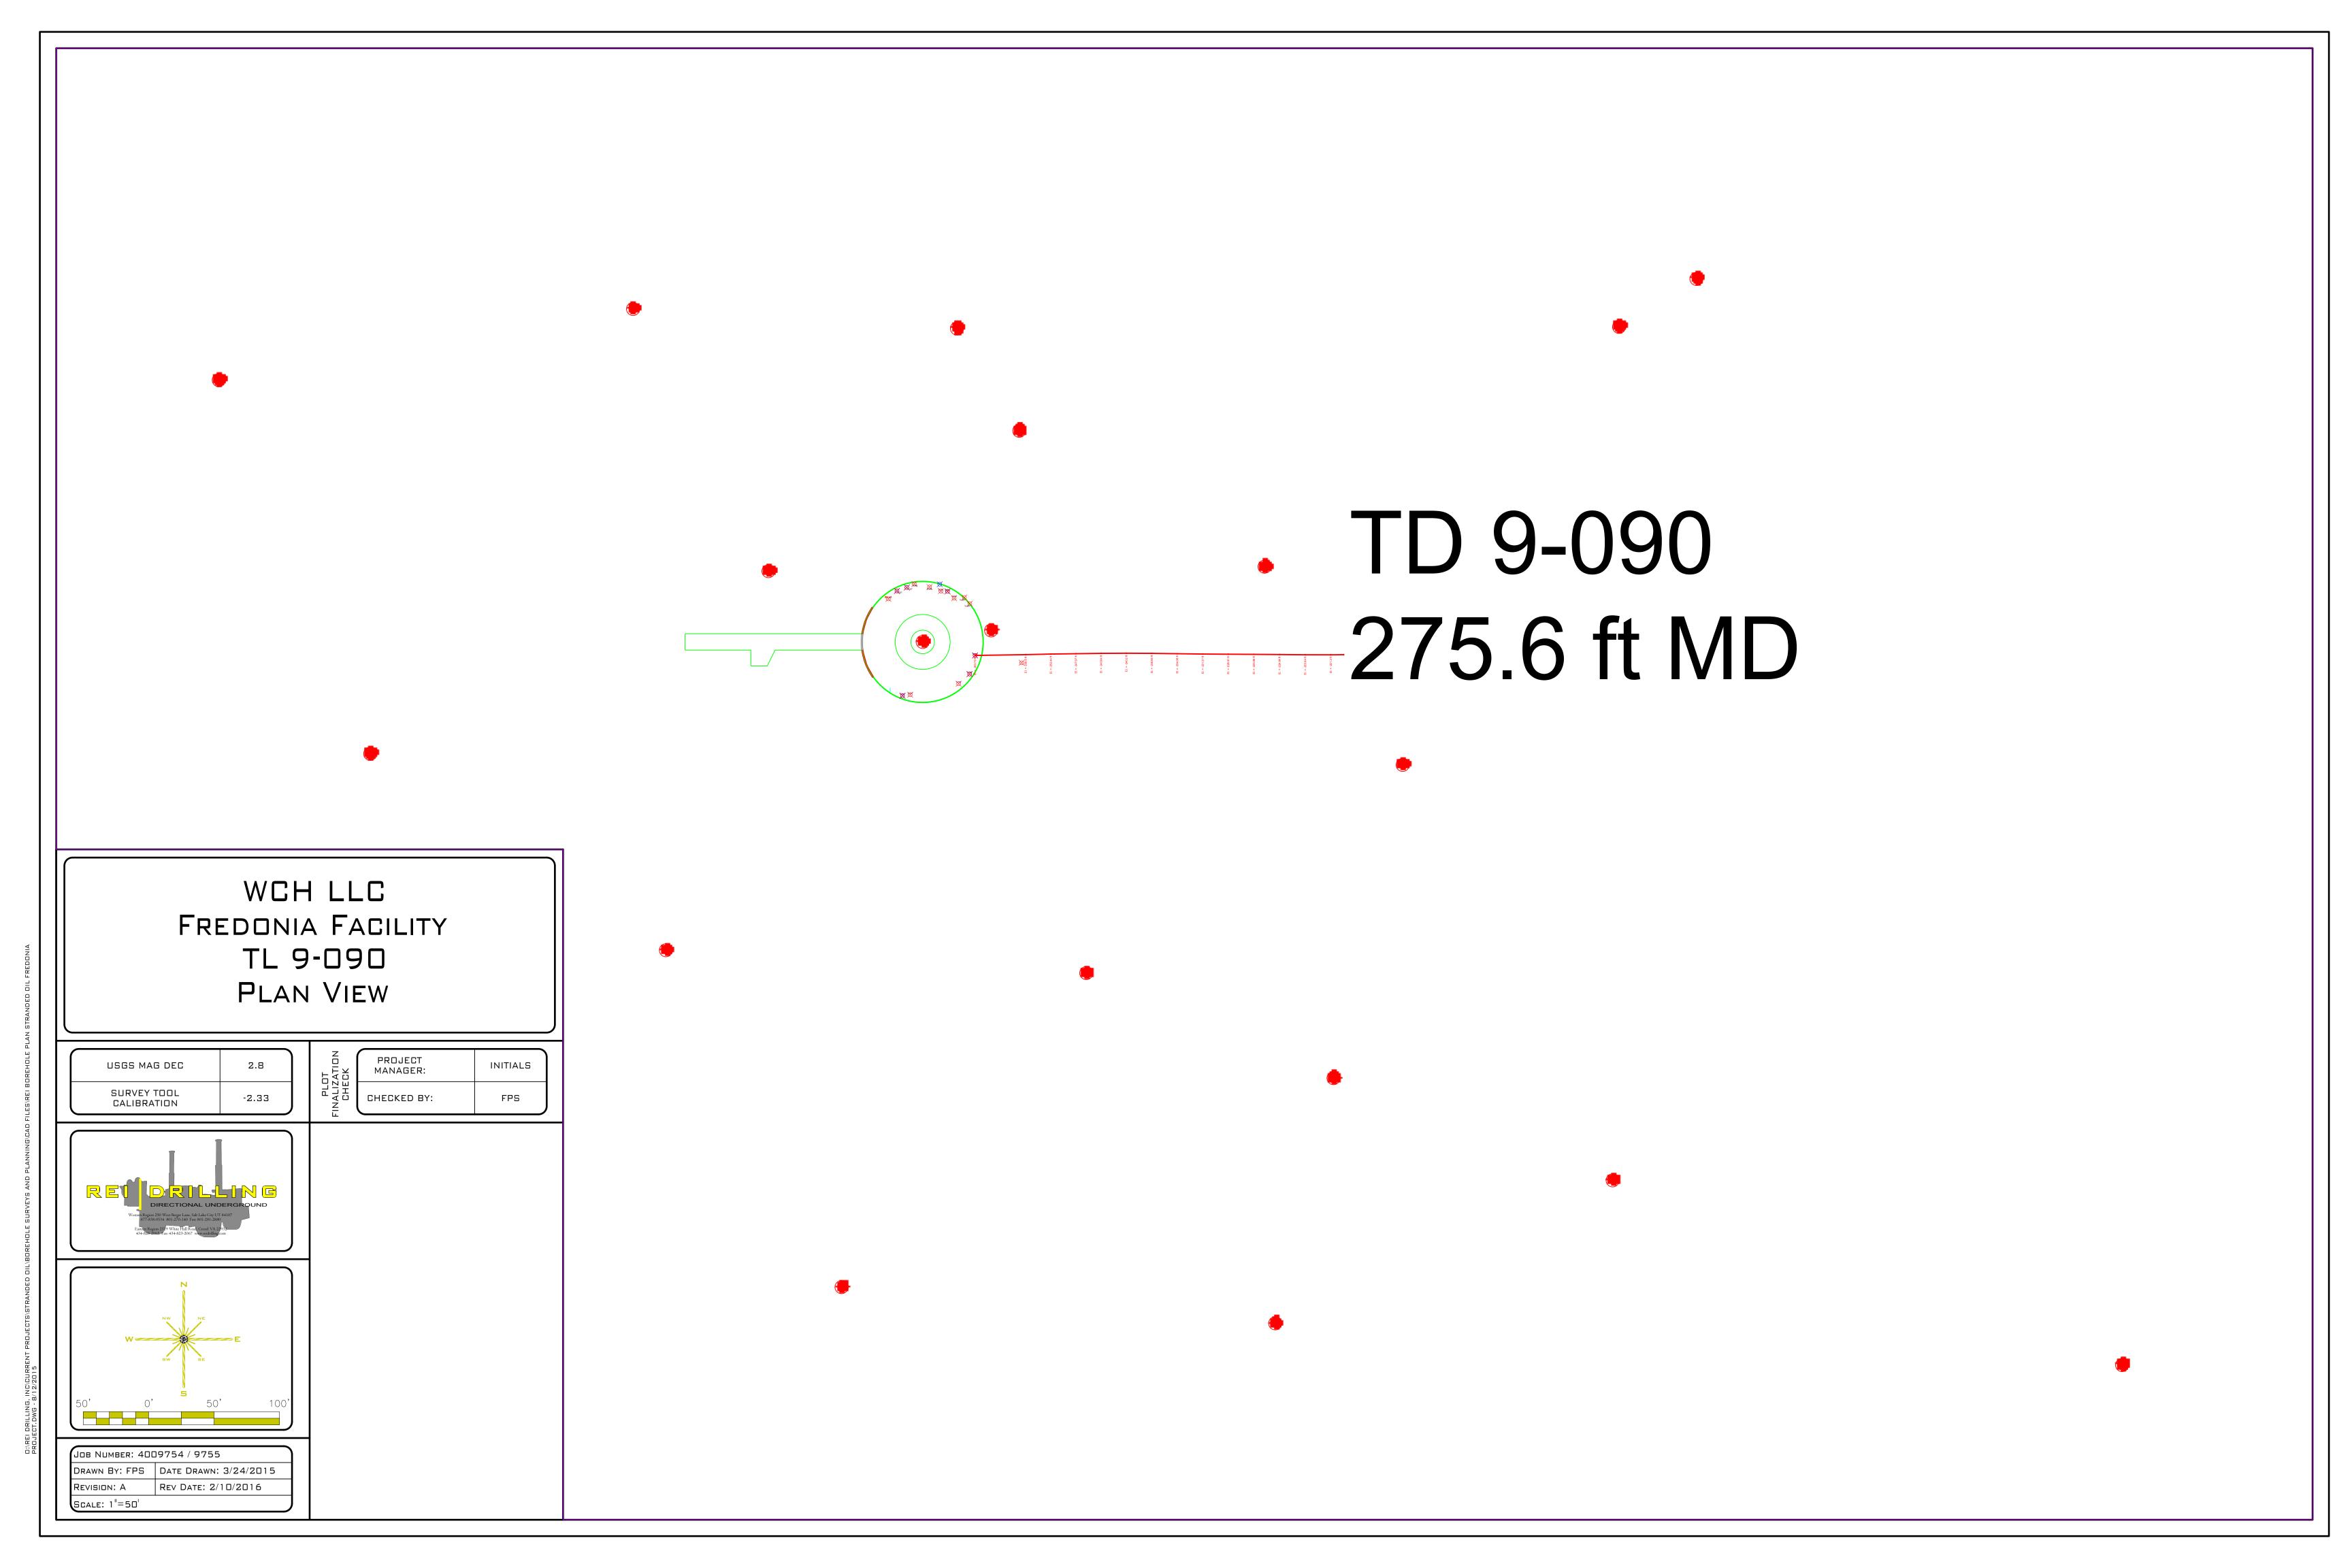

Authorized by: BUYER / BRECK ADAY
Signature Title / Printed Name Date

| Borehole ID | Branch ID | Measured Depth (ft) | Azimuth (deg) | Inclination (deg) |
|-------------|-----------|---------------------|---------------|-------------------|
| 9-090       | main      | 0.00                | 89.99         | 100.00            |
| 9-090       | main      | 39.37               | 88.23         | 101.05            |
| 9-090       | main      | 59.06               | 89.09         | 103.27            |
| 9-090       | main      | 78.74               | 89.28         | 102.97            |
| 9-090       | main      | 98.43               | 89.23         | 101.30            |
| 9-090       | main      | 118.11              | 90.11         | 99.95             |
| 9-090       | main      | 137.80              | 90.59         | 98.90             |
| 9-090       | main      | 157.48              | 90.87         | 98.25             |
| 9-090       | main      | 177.17              | 90.58         | 97.49             |
| 9-090       | main      | 196.85              | 90.20         | 96.79             |
| 9-090       | main      | 216.54              | 90.39         | 96.15             |
| 9-090       | main      | 236.22              | 90.56         | 94.69             |
| 9-090       | main      | 255.91              | 90.56         | 95.82             |
| 9-090       | main      | 275.59              | 89.50         | 94.81             |

| EW (ft) | NS (ft) | True Vertical Depth (ft, Subsea) |
|---------|---------|----------------------------------|
| 0.00    | 0.00    | -263.79                          |
| 38.71   | 0.59    | -256.60                          |
| 57.94   | 1.05    | -252.44                          |
| 77.10   | 1.31    | -247.97                          |
| 96.36   | 1.57    | -243.84                          |
| 115.68  | 1.67    | -240.20                          |
| 135.10  | 1.57    | -236.98                          |
| 154.59  | 1.31    | -234.06                          |
| 174.08  | 1.05    | -231.37                          |
| 193.60  | 0.92    | -228.91                          |
| 213.16  | 0.82    | -226.68                          |
| 232.78  | 0.66    | -224.84                          |
| 252.36  | 0.49    | -223.04                          |
| 271.95  | 0.46    | -221.20                          |