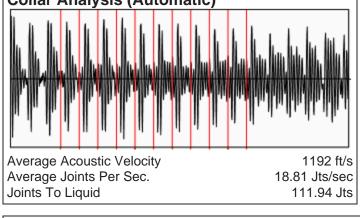

618

681 687

Tubing Pressure

**Buildup Time** 

Gas Gravity

Buildup

82

## **Comments and Recommendations**

EXPLOSION - 900 PSI CASING

Echometer Company 5001 Ditto Lane Wichita Falls, TX 76302 (940) 767-4334 info@echometer.com

8 2

606.9 psi (g)

0.0 psi (g)

1 min 0 sec

0.7342 Air = 1