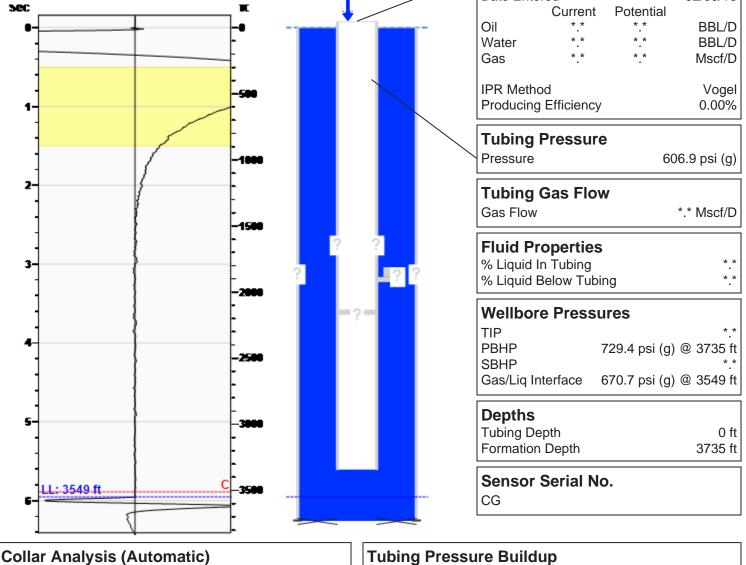

618

681 687

Tubing Pressure

**Buildup Time** 

Gas Gravity

Buildup

82

## **Comments and Recommendations**

EXPLOSION - 900 PSI CASING

Echometer Company 5001 Ditto Lane Wichita Falls, TX 76302 (940) 767-4334 info@echometer.com

8 2

606.9 psi (g)

0.0 psi (g)

1 min 0 sec

0.7342 Air = 1