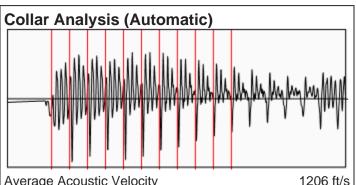

## Danielle 3406 1-17H 02/09/2016 02:14:36PM

**Liquid Level** 5432 ft Fluid Above Pump 4053 ft **Equivalent Gas Free Above Pump** 3821 ft

**Buildup Time** 1 min 30 sec Gas Gravity 0.7526 Air = 1