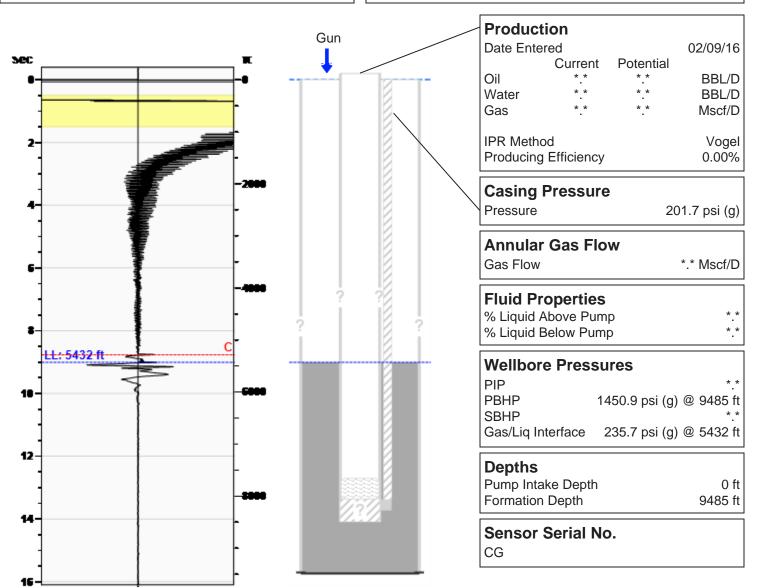

## Danielle 3406 1-17H 02/09/2016 02:14:36PM

**Liquid Level** 5432 ft Fluid Above Pump 4053 ft **Equivalent Gas Free Above Pump** 3821 ft

**Buildup Time** 1 min 30 sec Gas Gravity 0.7526 Air = 1