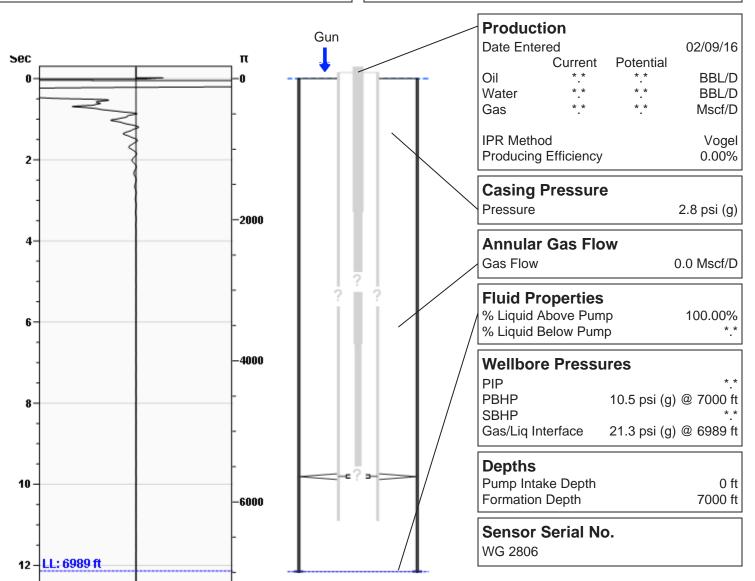

# (((ECHOMETER))) Hackney A1-17 02/09/2016 09:15:40AM

Liquid Level 6989 ft

Fluid Above Pump 11 ft Gas Free Above Pump 11 ft

### **Acoustic Velocity**

Acoustic Velocity
Joints Per Sec.
Joints To Liquid
Gas Gravity

1150 ft/s 18.20 Jts/sec 221.16 Jts 0.8493 Air = 1

Entered From Known Acoustic Velocity

#### **Comments and Recommendations**

Explode - 610 PSI Casing NO LIQUID LEVEL WAS FOUND

Colton Oldham Weatherford Gas Lift 1900 S.E. 25th St. Oklahoma City, Oklahoma 73129 940-389-4632 colton.oldham@weatherford.com Conservation Division District Office No. 1 210 E. Frontview, Suite A Dodge City, KS 67801