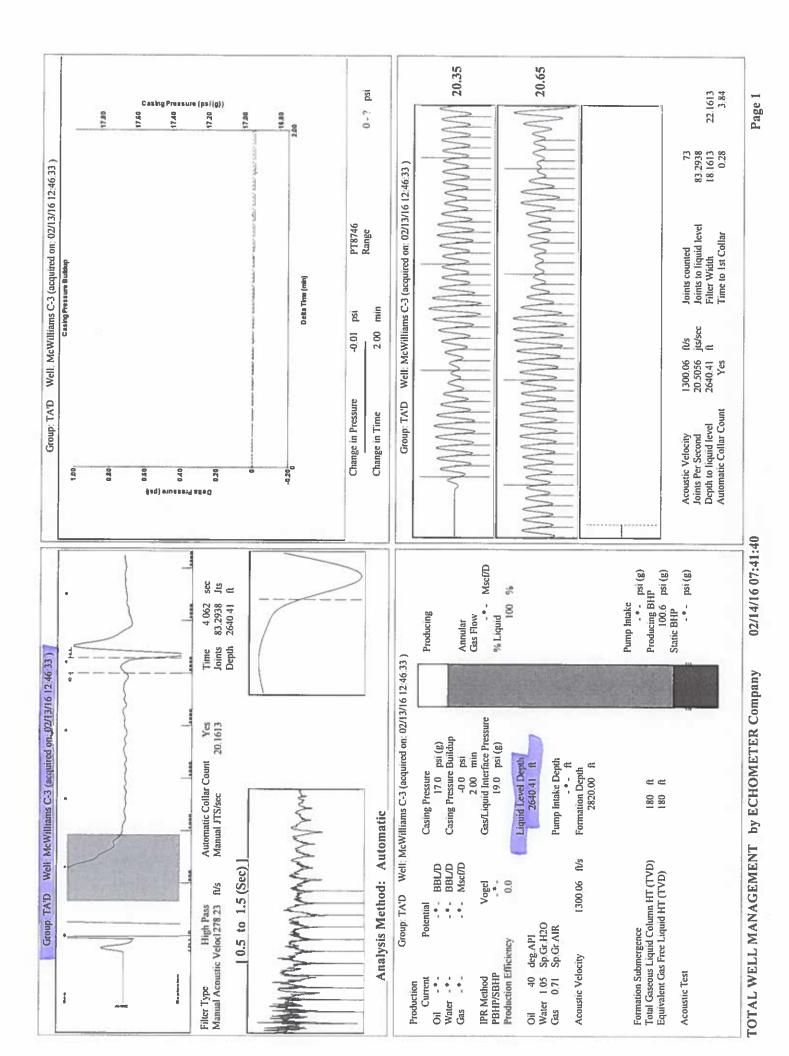

| KCC District Office #4 - 2301 E. 13th Street, Hays, KS 67601-2651                             | Phone 785.625.0550 |  |



Conservation Division District Office No. 1 210 E. Frontview, Suite A Dodge City, KS 67801



Phone: 620-225-8888 Fax: 620-225-8885 http://kcc.ks.gov/

Sam Brownback, Governor

Jay Scott Emler, Chairman Shari Feist Albrecht, Commissioner Pat Apple, Commissioner

March 08, 2016

Katherine McClurkan Merit Energy Company, LLC 13727Noel Road, Suite 1200 Dallas, TX 75240

Re: Temporary Abandonment API 15-055-21139-00-00 McWilliams C 3 NW/4 Sec.09-25S-33W Finney County, Kansas

## Dear Katherine McClurkan:

"Your temporary abandonment (TA) application for the well listed above has been approved. In accordance with K.A.R. 82-3-111 the TA status of this well will expire 03/08/2017.

- \* If you return this well to service or plug it, please notify the District Office.
- \* If you sell this well