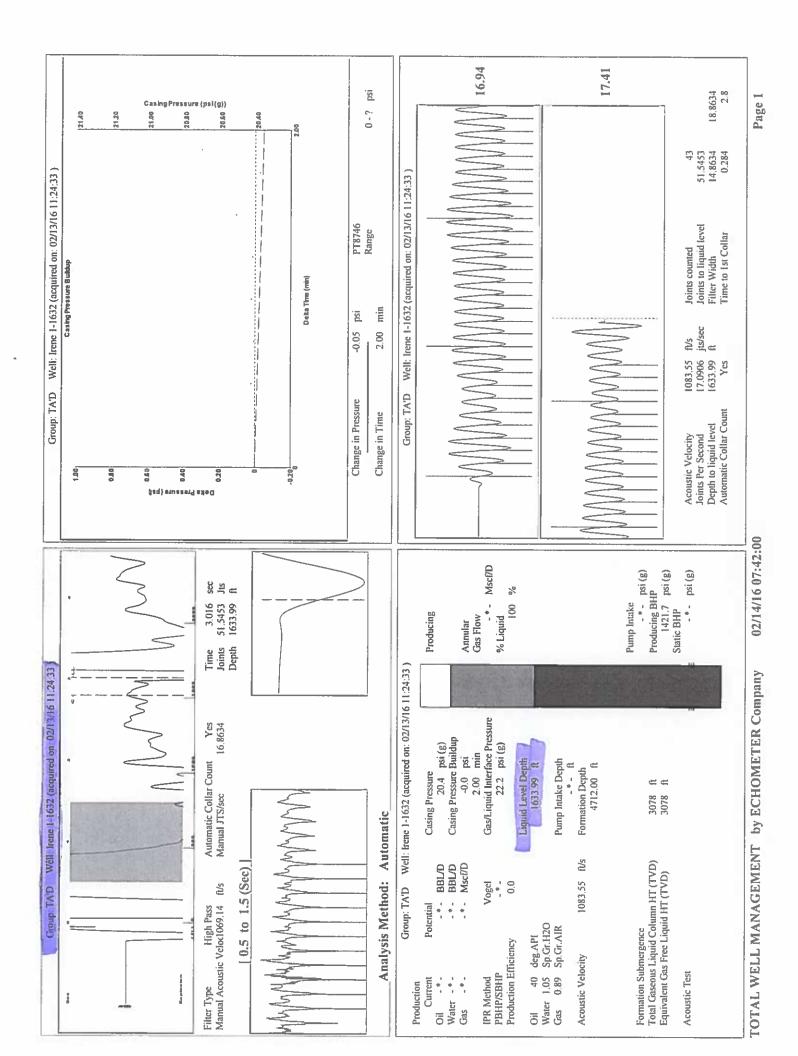

TA Approved: 🗌 Yes 🗌 De                      | enied Date:  |           |               |                |                           |

## Mail to the Appropriate KCC Conservation Office:

|  | KCC District Office #1 - 210 E. Frontview, Suite A, Dodge City, KS 67801                      | Phone 620.225.8888 |
|--|-----------------------------------------------------------------------------------------------|--------------------|
|  | KCC District Office #2 / UPGS - 3450 N. Rock Road, Building 600, Suite 601, Wichita, KS 67226 | Phone 316.630.4000 |
|  | KCC District Office #3 - 1500 SW Seventh Steet, Chanute, KS 66720                             | Phone 620.432.2300 |
|  | KCC District Office #4 - 2301 E. 13th Street, Hays, KS 67601-2651                             | Phone 785.625.0550 |



Conservation Division District Office No. 1 210 E. Frontview, Suite A Dodge City, KS 67801



Phone: 620-225-8888 Fax: 620-225-8885 http://kcc.ks.gov/

Jay Scott Emler, Chairman Shari Feist Albrecht, Commissioner Pat Apple, Commissioner Sam Brownback, Governor

March 08, 2016

Katherine McClurkan Merit Energy Company, LLC 13727 Noel Raod, Suite 1200 Dallas, TX 75240

Re: Temporary Abandonment API 15-055-21839-00-00 Irene 1-1632 SE/4 Sec.32-23S-32W Finney County, Kansas

Dear Katherine McClurkan:

"Your temporary abandonment (TA) application for the well listed above has been approved. In accordance with K.A.R. 82-3-111 the TA status of this well will expire 03/08/2017.

\* If you return this well to service or plug it, please notify the District Office.

\* If you sell this well you are