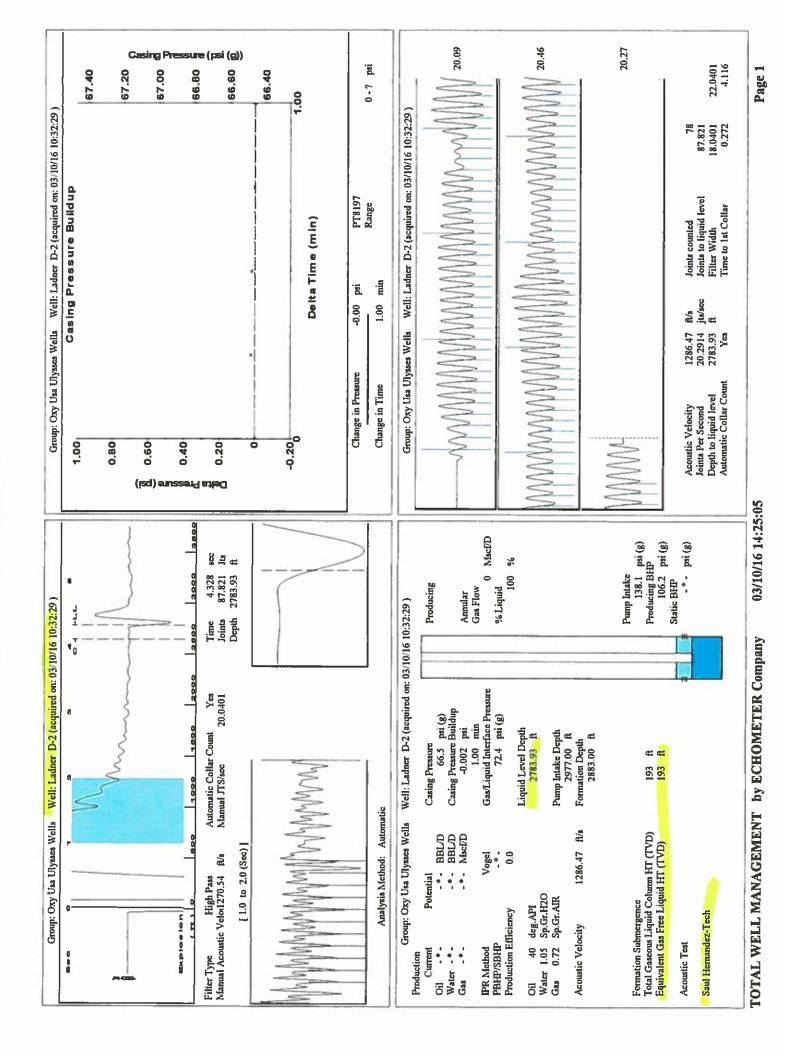

100   100   100   100   100   100   100   100   100   100   100   100   100   100   100   100   100   100   100   100   100   100   100   100   100   100   100   100   100   100   100   100   100   100   100   100   100   100   100   100   100   100   100   100   100   100   100   100   100   100   100   100   100   100   100   100   100   100   100   100   1   | KCC District Office #2 / UPGS - 3450 N. Rock Road, Building 600, Suite 601, Wichita, KS 67226 | Phone 316.630.4000 |  |
| The control of the co | KCC District Office #3 - 1500 SW Seventh Steet, Chanute, KS 66720                             | Phone 620.432.2300 |  |
| dies trees trees that the large trees tree | KCC District Office #4 - 2301 E. 13th Street, Hays, KS 67601-2651                             | Phone 785.625.0550 |  |



Conservation Division District Office No. 1 210 E. Frontview, Suite A Dodge City, KS 67801



Phone: 620-225-8888 Fax: 620-225-8885 http://kcc.ks.gov/

Sam Brownback, Governor

Jay Scott Emler, Chairman Shari Feist Albrecht, Commissioner Pat Apple, Commissioner

March 16, 2016

Katherine McClurkan Merit Energy Company, LLC 13727 Noel Road, Sute 1200 Dallas, TX 75240

Re: Temporary Abandonment API 15-067-20519-00-00 Lander D 2 SE/4 Sec.13-27S-35W Grant County, Kansas

## Dear Katherine McClurkan:

- "Your temporary abandonment (TA) application for the well listed above has been approved. In accordance with K.A.R. 82-3-111 the TA status of this well will expire 03/16/2017.
- \* If you return this well to service or plug it, please notify the District Office.
- \* If you sell this well you