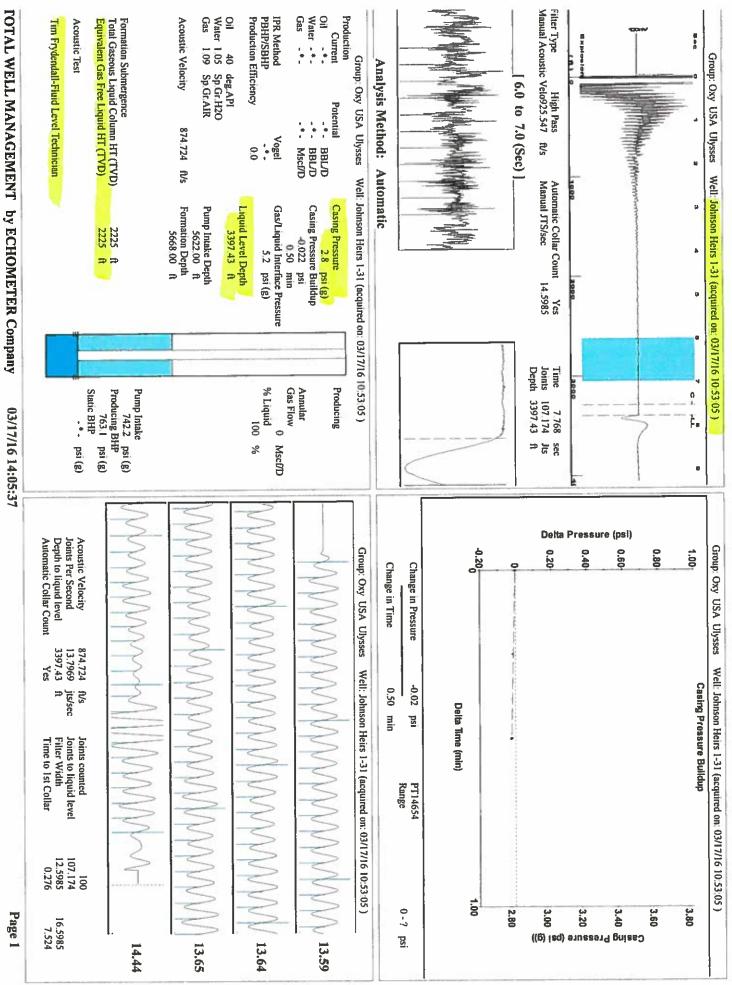

. Frontview, Suite A, Dodge City, KS 67801                      | Phone 620.225.8888 |
|----------------------------------------------------------|-----------------------------------------------------------------------------------------------|--------------------|
|                                                          | KCC District Office #2 / UPGS - 3450 N. Rock Road, Building 600, Suite 601, Wichita, KS 67226 | Phone 316.630.4000 |
|                                                          | KCC District Office #3 - 1500 SW Seventh Steet, Chanute, KS 66720                             | Phone 620.432.2300 |
|                                                          | KCC District Office #4 - 2301 E. 13th Street, Hays, KS 67601-2651                             | Phone 785.625.0550 |



Conservation Division District Office No. 1 210 E. Frontview, Suite A Dodge City, KS 67801



Phone: 620-225-8888 Fax: 620-225-8885 http://kcc.ks.gov/

Jay Scott Emler, Chairman Shari Feist Albrecht, Commissioner Pat Apple, Commissioner Sam Brownback, Governor

March 22, 2016

Katherine McClurkan Merit Energy Company, LLC 13727 Noel Road, Suite 1200 Dallas, TX 75240

Re: Temporary Abandonment API 15-067-21021-00-00 Johnson Heirs 1-30 NE/4 Sec.30-29S-38W Grant County, Kansas

Dear Katherine McClurkan:

"Your temporary abandonment (TA) application for the well listed above has been approved. In accordance with K.A.R. 82-3-111 the TA status of this well will expire 03/22/2017.

\* If you return this well to service or plug it, please notify the District Office.

\* If you sell this well you